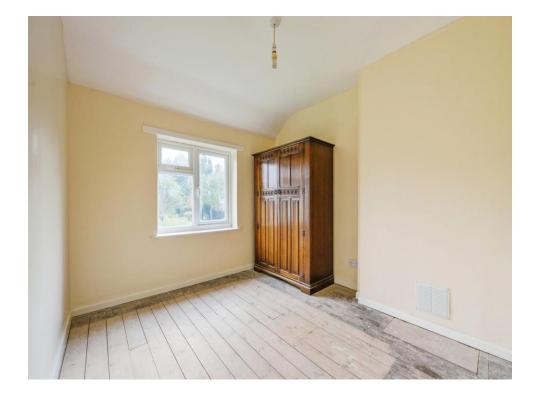

# Bedroom One

10' 4" x 9' 5" MAX ( 3.15m x 2.87m MAX )

# Bedroom Two

12' 9" x 8' 6" ( 3.89m x 2.59m )

## **Bedroom Three**

9' 5" x 7' 6" ( 2.87m x 2.29m )