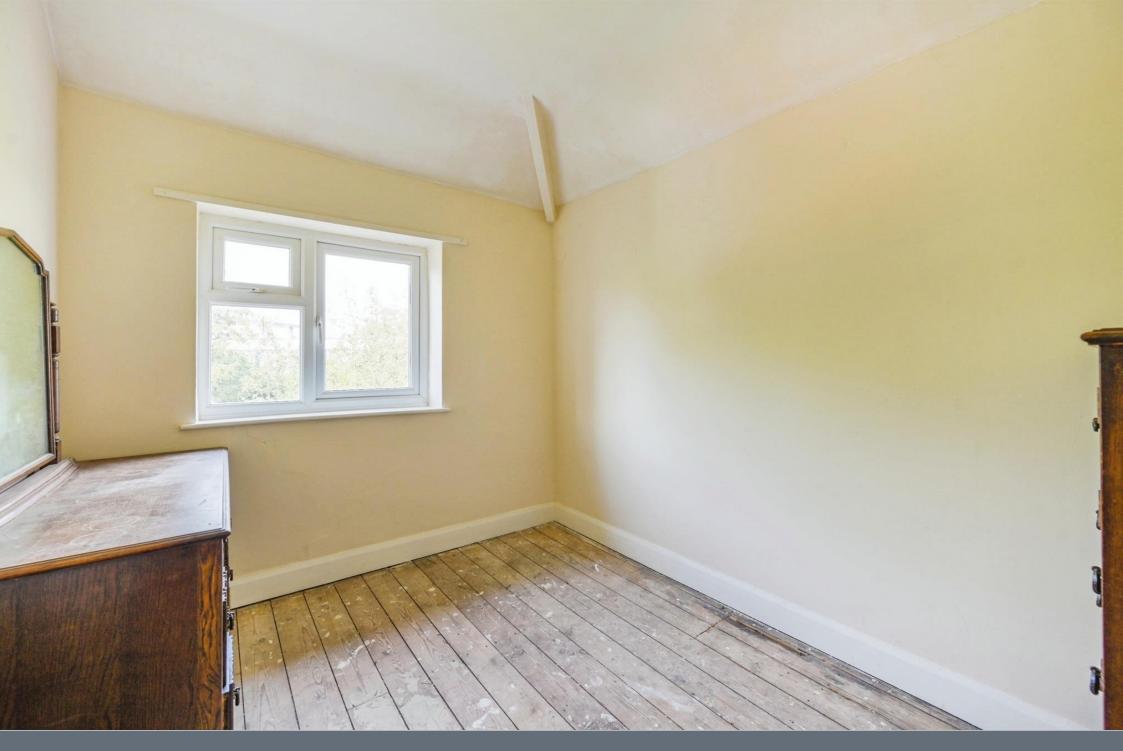

# Bedroom One

10' 4" x 9' 5" MAX ( 3.15m x 2.87m MAX )

# Bedroom Two

12' 9" x 8' 6" ( 3.89m x 2.59m )

## **Bedroom Three**

9' 5" x 7' 6" ( 2.87m x 2.29m )