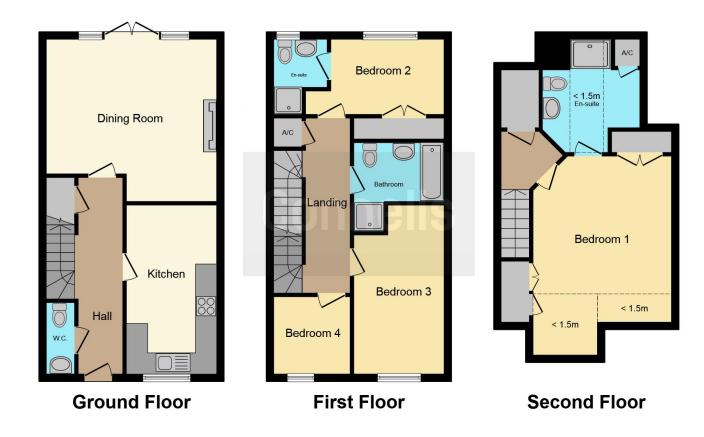

## **Entrance Hallway**

Rear Garden

## **Kitchen With Dining Area**

**Two Parking Spaces** 

15' 8" x 8' 4" ( 4.78m x 2.54m )

**Guest W/C** 

Lounge

18' 8" MAX x 15' 9" ( 5.69m MAX x 4.80m )

Landing

**Bedroom One To Top Floor** 

18' 3" MAX x 12' 4" ( 5.56m MAX x 3.76m )

**En-Suite** 

**Bedroom Two** 

11' 2" x 9' 4" ( 3.40m x 2.84m )

**En-Suite** 

**Bedroom Three** 

13' 3" x 8' 5" ( 4.04m x 2.57m )

**Bedroom Four** 

7' 3" x 6' 11" ( 2.21m x 2.11m )

**Family Bathroom** 

This floor plan is for illustrative purposes only. It is not drawn to scale. Any measurements, floor areas (including any total floor area), openings and orientation are approximate. No details are guaranteed, they cannot be relied upon for any purpose and they do not form part of any agreement. No liability is taken for any error, omission or misstatement. A party must rely upon its own inspection(s). Powered by www.focalagent.com