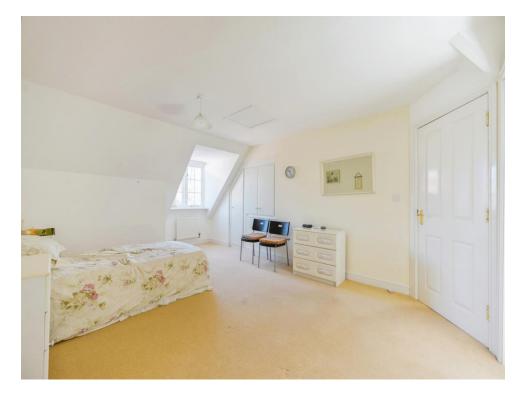

## **Kitchen With Dining Area**

**Two Parking Spaces** 

15' 8" x 8' 4" ( 4.78m x 2.54m )

**Guest W/C** 

Lounge

18' 8" MAX x 15' 9" ( 5.69m MAX x 4.80m )

Landing

**Bedroom One To Top Floor** 

18' 3" MAX x 12' 4" ( 5.56m MAX x 3.76m )

**En-Suite** 

**Bedroom Two** 

11' 2" x 9' 4" ( 3.40m x 2.84m )

**En-Suite** 

**Bedroom Three** 

13' 3" x 8' 5" ( 4.04m x 2.57m )

**Bedroom Four** 