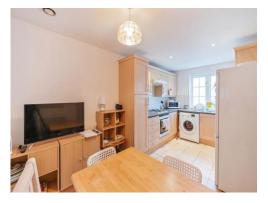

## **Kitchen With Dining Area**

**Two Parking Spaces** 

15' 8" x 8' 4" ( 4.78m x 2.54m )

**Guest W/C** 

Lounge

18' 8" MAX x 15' 9" ( 5.69m MAX x 4.80m )

Landing

**Bedroom One To Top Floor** 