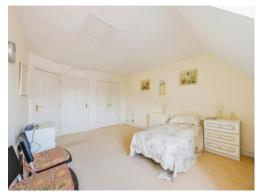

## **Kitchen With Dining Area**

**Two Parking Spaces** 

15' 8" x 8' 4" ( 4.78m x 2.54m )

**Guest W/C** 

Lounge

18' 8" MAX x 15' 9" ( 5.69m MAX x 4.80m )

Landing

**Bedroom One To Top Floor** 

18' 3" MAX x 12' 4" ( 5.56m MAX x 3.76m )

**En-Suite** 

**Bedroom Two** 

11' 2" x 9' 4" ( 3.40m x 2.84m )

**En-Suite** 

**Bedroom Three** 

13' 3" x 8' 5" ( 4.04m x 2.57m )

**Bedroom Four** 