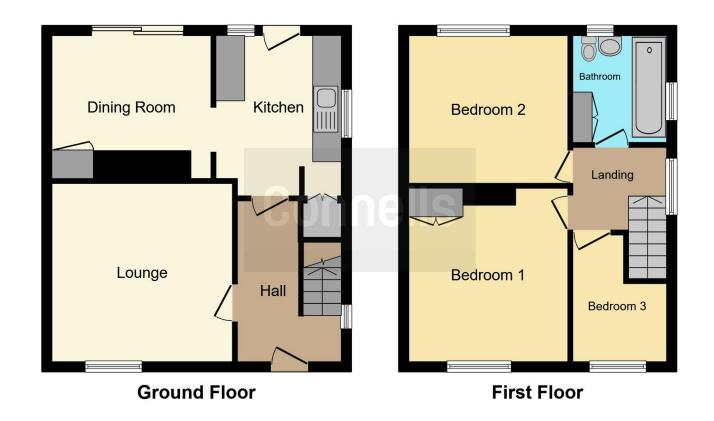

## **Entrance Hallway**

Lounge

12' 5" x 11' 3" ( 3.78m x 3.43m )

**Dining Room** 

10' 3" x 10' 3" ( 3.12m x 3.12m )

Kitchen

7' 10" x 12' 1" ( 2.39m x 3.68m )

**First Floor Landing** 

**Bedroom One** 

12' 6" x 10' 9" ( 3.81m x 3.28m )

**Bedroom Two** 

10' 9" x 10' 2" ( 3.28m x 3.10m )

**Bedroom Three** 

 $7^{\prime}$  5" max x 9 $^{\prime}$  6" max ( 2.26m max x 2.90m max )

**Family Bathroom** 

This floor plan is for illustrative purposes only. It is not drawn to scale. Any measurements, floor areas (including any total floor area), openings and orientation are approximate. No details are guaranteed, they cannot be relied upon for any purpose and they do not form part of any agreement. No liability is taken for any error, omission or misstatement. A party must rely upon its own inspection(s). Powered by www.focalagent.com