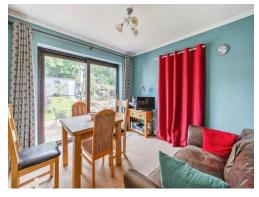

## **Entrance Hallway**

Lounge

12' 5" x 11' 3" ( 3.78m x 3.43m )

**Dining Room** 

10' 3" x 10' 3" ( 3.12m x 3.12m )

Kitchen

7' 10" x 12' 1" ( 2.39m x 3.68m )

**First Floor Landing** 