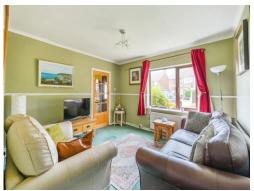

## **Entrance Hallway**

Lounge

12' 5" x 11' 3" ( 3.78m x 3.43m )

**Dining Room** 

10' 3" x 10' 3" ( 3.12m x 3.12m )

Kitchen

7' 10" x 12' 1" ( 2.39m x 3.68m )

**First Floor Landing** 