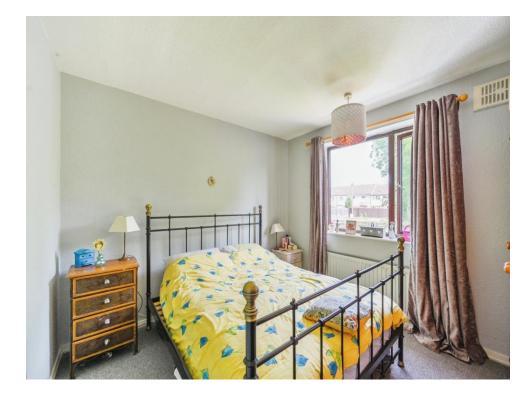

**Bedroom One** 

12' 6" x 10' 9" ( 3.81m x 3.28m )

**Bedroom Two** 

10' 9" x 10' 2" ( 3.28m x 3.10m )

**Bedroom Three** 

 $7^{\prime}$  5" max x 9 $^{\prime}$  6" max ( 2.26m max x 2.90m max )

**Family Bathroom** 