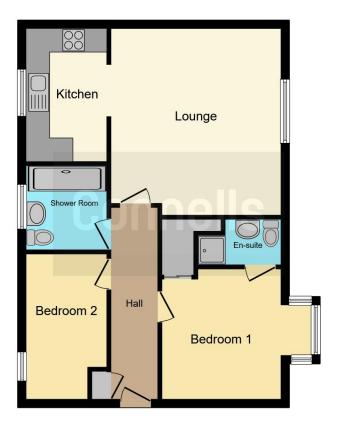

The property itself briefly comprises of a hallway, lounge-diner, kitchen, bathroom and two bedrooms, master with an en-suite. We can also offer a private parking space along with plenty of visitor parking.

## Lounge

15' 6" x 14' 1" ( 4.72m x 4.29m )

## Kitchen

11' 2" x 6' 7" ( 3.40m x 2.01m )

# Master Bedroom

12' 1" x 9' 10" ( 3.68m x 3.00m )

**En-Suite** 

Bedroom Two

12' 1" x 9' 2" ( 3.68m x 2.79m )

Family Bathroom

**Private Parking Space** 

**Ground Floor Apartment** 