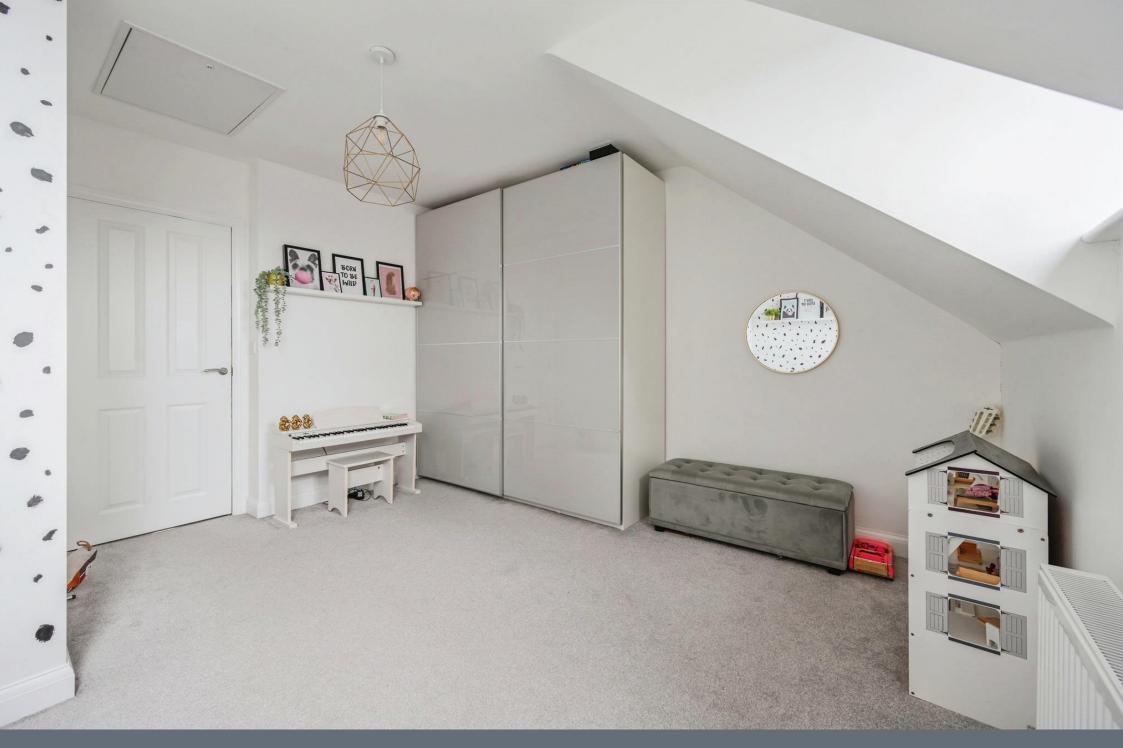

#### **Bedroom Two**

13' 6" x 12' 2" ( 4.11m x 3.71m )

### **Bedroom Three**

10' 11" x 13' 10" ( 3.33m x 4.22m )