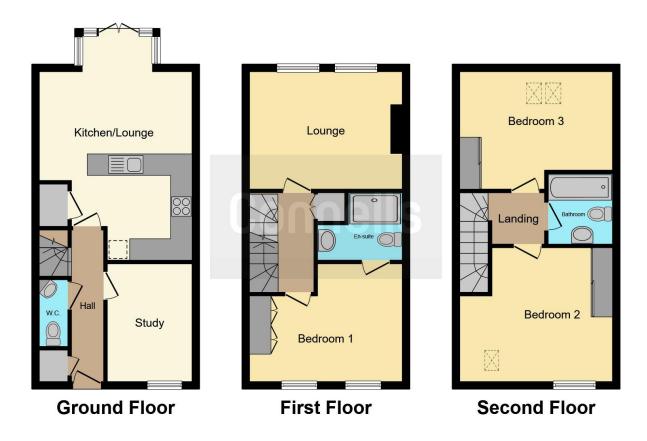

Built by David Wilson in 2019 this home boasts an ample amount of living accommodation throughout. The Greenwood is a one of only two built on the estate. The Greenwood briefly comprises of an entrance hallway, guest cloakroom, study and a stunning open plan kitchen / diner to the rear. To the first floor the property then offers a spacious lounge and the master bedroom, which is accompanied by an en suite. To the top floor there are another two double sized bedrooms and a modern family bathroom.

#### **Entrance Hall**

#### **Guest W/C**

## Study

7' 9" x 6' 4" ( 2.36m x 1.93m )

## Kitchen/Diner/Family Room

13' 7" max x 22' 6" ( 4.14m max x 6.86m )

## **Lounge To 1st Floor**

10' 11" x 13' 7" ( 3.33m x 4.14m )

#### **Bedroom One**

13' 7" x 10' 5" ( 4.14m x 3.17m )

#### **En-Suite**

#### **Bedroom Two**

13' 6" x 12' 2" ( 4.11m x 3.71m )

### **Bedroom Three**

10' 11" x 13' 10" ( 3.33m x 4.22m )

## **Family Bathroom**

## **Detached Single Garage**

This floor plan is for illustrative purposes only. It is not drawn to scale. Any measurements, floor areas (including any total floor area), openings and orientation are approximate. No details are guaranteed, they cannot be relied upon for any purpose and they do not form part of any agreement. No liability is taken for any error, omission or misstatement. A party must rely upon its own inspection(s). Powered by www.focalagent.com