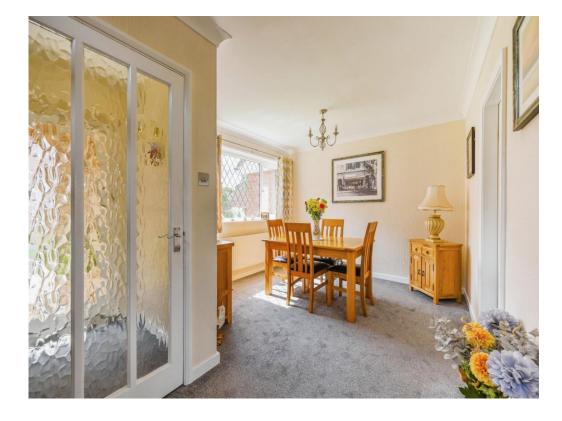

## **Call Connells Today**

**Guest Wc** 

Lounge

10' 9" x 15' 2" ( 3.28m x 4.62m )

**Dining Room** 

10' 10" x 21' 3" max ( 3.30m x 6.48m max )

Kitchen

15' 3" x 9' 5" ( 4.65m x 2.87m )