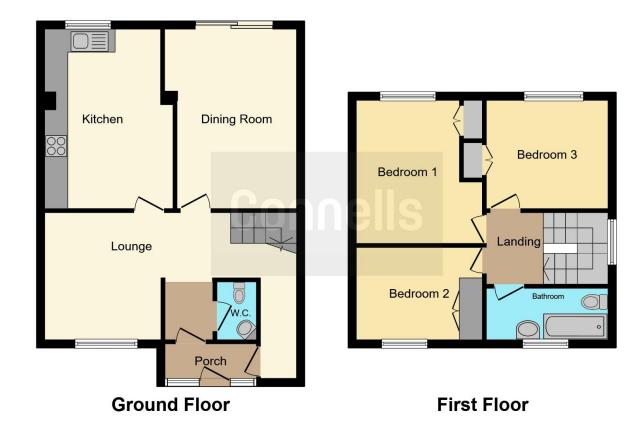

The property itself benefits greatly from plenty of communal parking, an incredibly private and low maintenance rear garden, a lounge, dining room, modern kitchen, guest Wc, three bedrooms and a family bathroom.

## **Call Connells Today**

**Guest Wc** 

Lounge

10' 9" x 15' 2" ( 3.28m x 4.62m )

**Dining Room** 

10' 10" x 21' 3" max ( 3.30m x 6.48m max )

Kitchen

15' 3" x 9' 5" ( 4.65m x 2.87m )

**First Floor Landing** 

**Bedroom One** 

8' 9" x 12' 6" ( 2.67m x 3.81m )

**Bedroom Two** 

7' 9" x 10' 8" ( 2.36m x 3.25m )

**Bedroom Three** 

10' 2" x 9' 3" ( 3.10m x 2.82m )

**Family Bathroom** 

**Parking For Residents** 

**Pleasant Rear Garden** 

Residential Sales & Lettings | Mortgage Services | Conveyancing | Surveyors | Land & New Homes

This floor plan is for illustrative purposes only. It is not drawn to scale. Any measurements, floor areas (including any total floor area), openings and orientation are approximate. No details are guaranteed, they cannot be relied upon for any purpose and they do not form part of any agreement. No liability is taken for any error, omission or misstatement. A party must rely upon its own inspection(s). Powered by www.focalagent.com