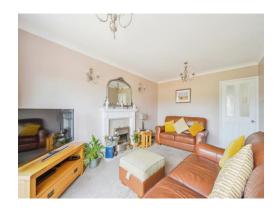

## **Call Connells Today**

**Guest Wc** 

Lounge

10' 9" x 15' 2" ( 3.28m x 4.62m )

**Dining Room** 

10' 10" x 21' 3" max ( 3.30m x 6.48m max )

Kitchen

15' 3" x 9' 5" ( 4.65m x 2.87m )