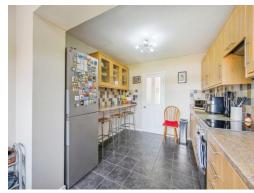

## **Call Connells Today**

**Guest Wc** 

Lounge

10' 9" x 15' 2" ( 3.28m x 4.62m )

**Dining Room** 

10' 10" x 21' 3" max ( 3.30m x 6.48m max )

Kitchen

15' 3" x 9' 5" ( 4.65m x 2.87m )