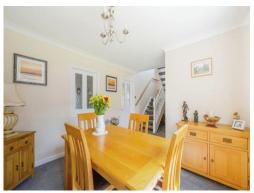

## **Call Connells Today**

**Guest Wc** 

Lounge

10' 9" x 15' 2" ( 3.28m x 4.62m )

**Dining Room** 

10' 10" x 21' 3" max ( 3.30m x 6.48m max )

Kitchen

15' 3" x 9' 5" ( 4.65m x 2.87m )