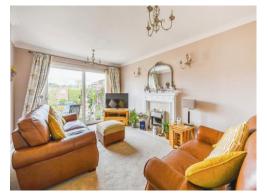

## **Call Connells Today**

**Guest Wc** 

Lounge

10' 9" x 15' 2" ( 3.28m x 4.62m )

**Dining Room** 

10' 10" x 21' 3" max ( 3.30m x 6.48m max )

Kitchen

15' 3" x 9' 5" ( 4.65m x 2.87m )