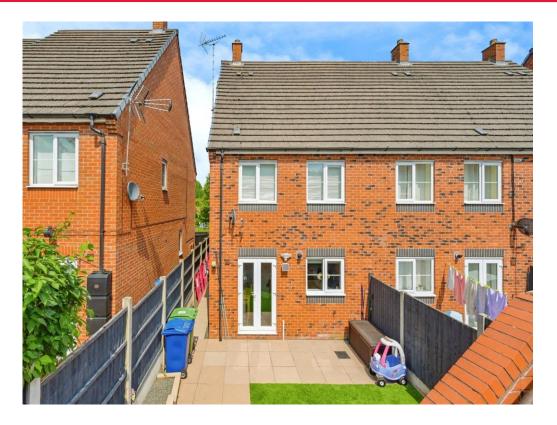

This mews style property has been wonderfully cared for and boasts tasteful decor throughout, this home very briefly comprises of the following; entrance hallway, ground floor reception room, kitchen diner, four further bedrooms, the master on the second floor having a modern shower room en-suite, a further bathroom, driveway to front aspect and a terrific rear garden with many features, a real must visit in our opinion.

## **Second Floor Accomodation**

**Master Bedroom With En-Suite** 

16' x 14' 5" ( 4.88m x 4.39m )

**Private Tiered Rear Garden** 

**Driveway To Front Aspect** 

Pleasant Cul De Sac

**Freehold Property** 

**Call Connells Today** 