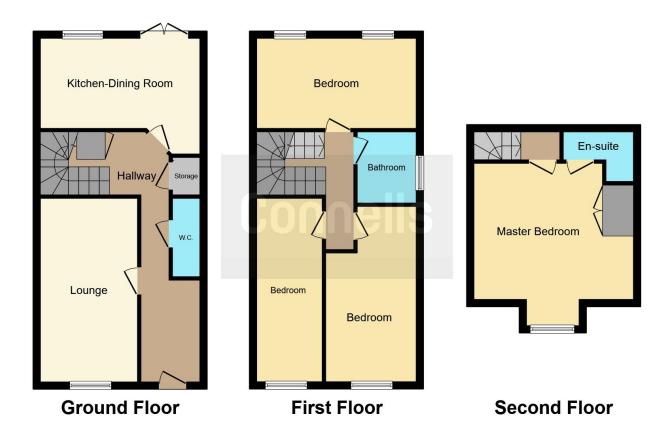

This mews style property has been wonderfully cared for and boasts tasteful decor throughout, this home very briefly comprises of the following; entrance hallway, ground floor reception room, kitchen diner, four further bedrooms, the master on the second floor having a modern shower room en-suite, a further bathroom, driveway to front aspect and a terrific rear garden with many features, a real must visit in our opinion.

# **Entrance Hallway**

### **Guest Wc**

# Lounge

15' x 8' 2" ( 4.57m x 2.49m )

## Kitchen-Diner

14' 4" x 11' 3" ( 4.37m x 3.43m )

#### First Floor Accomodation

#### **Bedroom**

8' 4" x 14' 4" ( 2.54m x 4.37m )

## **Bedroom**

7' 10" x 14' 5" ( 2.39m x 4.39m )

#### **Bedroom**

6' 1" x 15' 10" ( 1.85m x 4.83m )

#### **Modern Bathroom**

## **Second Floor Accomodation**

**Master Bedroom With En-Suite** 

16' x 14' 5" ( 4.88m x 4.39m )

**Private Tiered Rear Garden** 

**Driveway To Front Aspect** 

Pleasant Cul De Sac

**Freehold Property** 

**Call Connells Today** 

Residential Sales & Lettings | Mortgage Services | Conveyancing | Surveyors | Land & New Homes

This floor plan is for illustrative purposes only. It is not drawn to scale. Any measurements, floor areas (including any total floor area), openings and orientation are approximate. No details are guaranteed, they cannot be relied upon for any purpose and they do not form part of any agreement. No liability is taken for any error, omission or misstatement. A party must rely upon its own inspection(s). Powered by www.focalagent.com