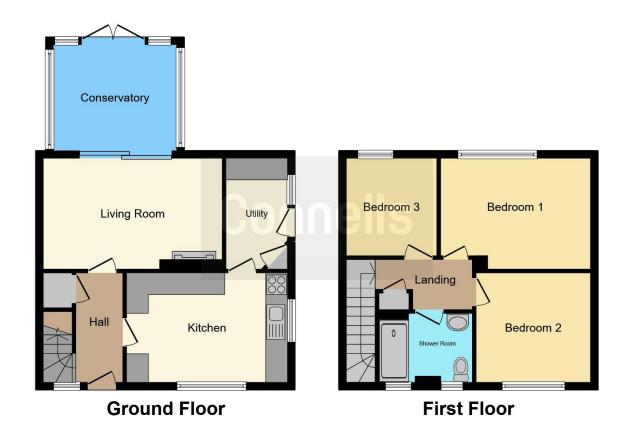

**Entrance Hallway** 

Lounge

**Kitchen Diner** 

**Utility Room** 

**Extra Large Conservatory** 

**First Floor Landing** 

**Bedroom One** 

**Bedroom Two** 

**Bedroom Three** 

**Modern Bathroom** 

**Good Size Driveway** 

**Pleasant Rear Garden** 

**Popular Armitage Location** 

**Call Connells Lichfield Today** 

Residential Sales & Lettings | Mortgage Services | Conveyancing | Surveyors | Land & New Homes

This floor plan is for illustrative purposes only. It is not drawn to scale. Any measurements, floor areas (including any total floor area), openings and orientation are approximate. No details are guaranteed, they cannot be relied upon for any purpose and they do not form part of any agreement. No liability is taken for any error, omission or misstatement. A party must rely upon its own inspection(s). Powered by www.focalagent.com