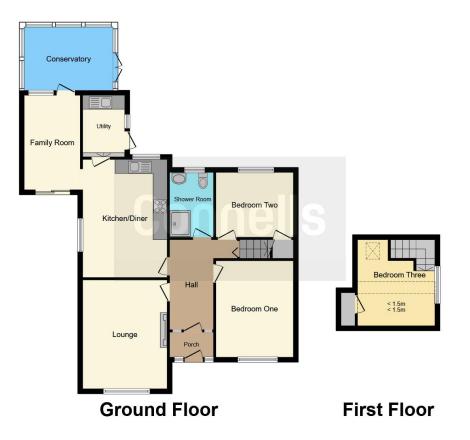

The property itself briefly comprises of; porch, hallway, lounge, kitchen with large dining area, family room, conservatory, three bedrooms, modern shower room, the most amazing frontage that has to be seen to be appreciated and a pleasant, private rear garden offering some lovely outside features.

\*\*A TRULY EXCEPTIONAL AND DELUXE HOME OFFERING A WEALTH OF ROOMS, SPACIOUS MODERN LIVING WITH A HUGE SQUARE FOOTAGE\*\* \*\*CORNER PLOT\*\* \*\*HUGE DEVELOPMENT POTENTIAL\*\*

**Entrance Hallway** 

Lounge

11' 11" x 15' 3" ( 3.63m x 4.65m )

**Kitchen Diner** 

Family Room

7' 10" x 15' 11" ( 2.39m x 4.85m )

#### Conservatory

11' 11" x 10' 10" ( 3.63m x 3.30m )

**Uitlity Room\*\*brand New Boiler** 

#### **Bedroom One**

10' 8" x 10' 10" ( 3.25m x 3.30m )

### Bedroom Two

9' 1" x 10' 9" ( 2.77m x 3.28m )

Family Shower Room

**Bedroom Three** 

10' 9" x 12' (3.28m x 3.66m)

**Detached Garage** 

Huge Driveway Garden With Many Features Call Connells Today

Residential Sales & Lettings | Mortgage Services | Conveyancing | Surveyors | Land & New Homes