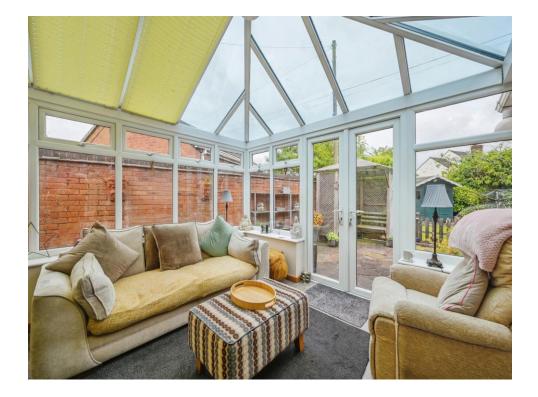

#### Conservatory

11' 11" x 10' 10" ( 3.63m x 3.30m )

**Uitlity Room\*\*brand New Boiler** 