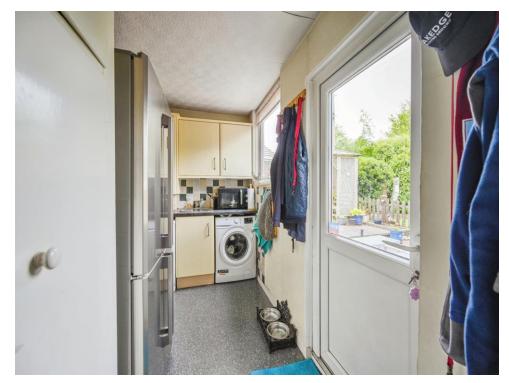

#### Conservatory

11' 11" x 10' 10" ( 3.63m x 3.30m )

**Uitlity Room\*\*brand New Boiler** 