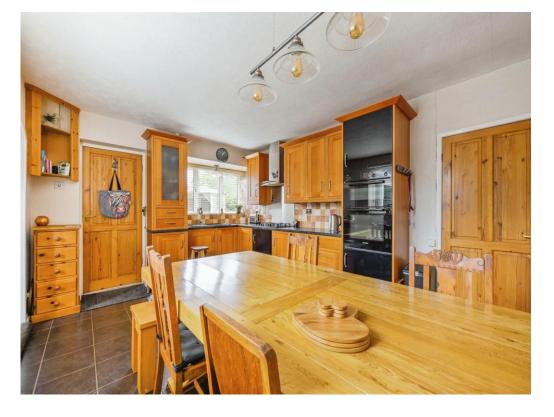

11' 11" x 15' 3" ( 3.63m x 4.65m )

**Kitchen Diner** 

Family Room

7' 10" x 15' 11" ( 2.39m x 4.85m )