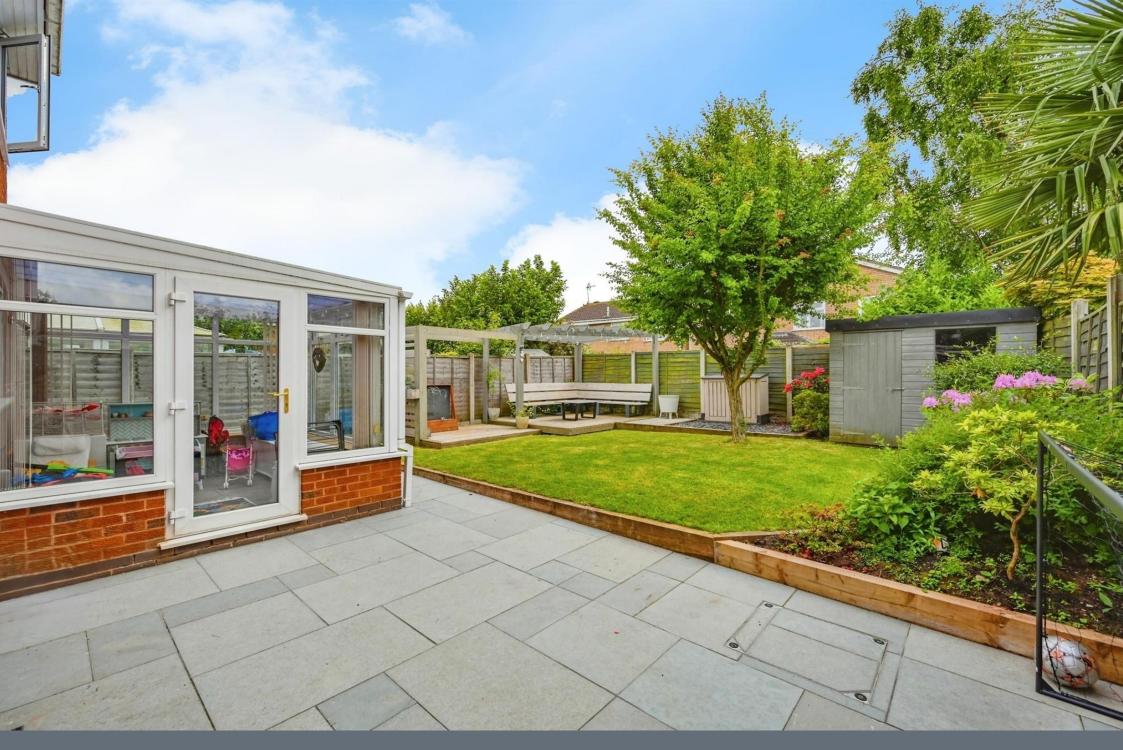

The property itself briefly comprises of a; hallway, master lounge, dining room, conservatory, kitchen, utility area in garage, ground floor Wc, three double bedrooms, family bathroom, driveway, integral garage and a pleasant, private rear garden offering some lovely outside features. \*\*HUGE CURB APPEAL\*\*

#### Modern Family Bathroom

|                               | • |
|-------------------------------|---|
| Driveway                      |   |
| Landscaped Rear Garden        |   |
| Showhome Condition Throughout |   |
| Call Connells Today           |   |