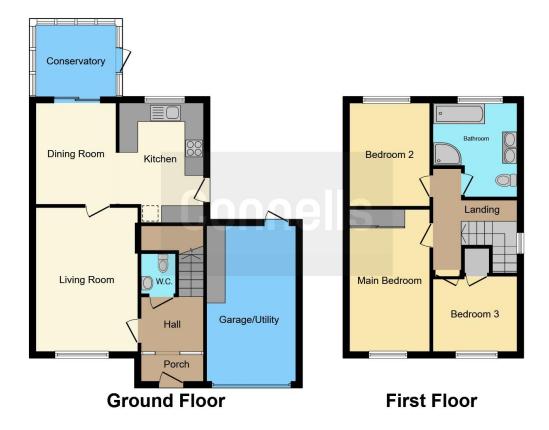

The property itself briefly comprises of a; hallway, master lounge, dining room, conservatory, kitchen, utility area in garage, ground floor Wc, three double bedrooms, family bathroom, driveway, integral garage and a pleasant, private rear garden offering some lovely outside features. \*\*HUGE CURB APPEAL\*\*

**Entrance Hallway** 

**Ground Floor Wc** 

Living Room

10' 6" x 15' 2" ( 3.20m x 4.62m )

#### **Kitchen Diner**

17' 4" x 17' 5" ( 5.28m x 5.31m )

#### Conservatory

8' 9" x 9' 5" ( 2.67m x 2.87m )

**Utility Within Garage** 

**First Floor Landing** 

#### **Bedroom One**

11' x 8' 4" ( 3.35m x 2.54m )

### Bedroom Two

7' 10" max x 8' 11" ( 2.39m max x 2.72m )

## **Bedroom Three**

8' 5" x 8' 3" ( 2.57m x 2.51m )

#### Modern Family Bathroom

|                               | • |
|-------------------------------|---|
| Driveway                      |   |
| Landscaped Rear Garden        |   |
| Showhome Condition Throughout |   |
| Call Connells Today           |   |

**Integral Garage** 

Residential Sales & Lettings | Mortgage Services | Conveyancing | Surveyors | Land & New Homes

This floor plan is for illustrative purposes only. It is not drawn to scale. Any measurements, floor areas (including any total floor area), openings and orientation are approximate. No details are guaranteed, they cannot be relied upon for any purpose and they do not form part of any agreement. No liability is taken for any error, omission or misstatement. A party must rely upon its own inspection(s). Powered by www.focalagent.com