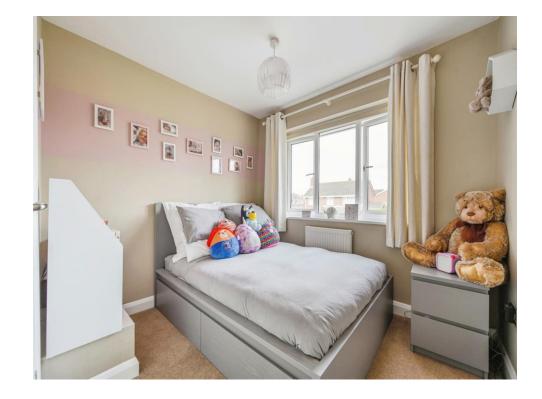

### Bedroom Two

7' 10" max x 8' 11" ( 2.39m max x 2.72m )

## **Bedroom Three**

8' 5" x 8' 3" ( 2.57m x 2.51m )