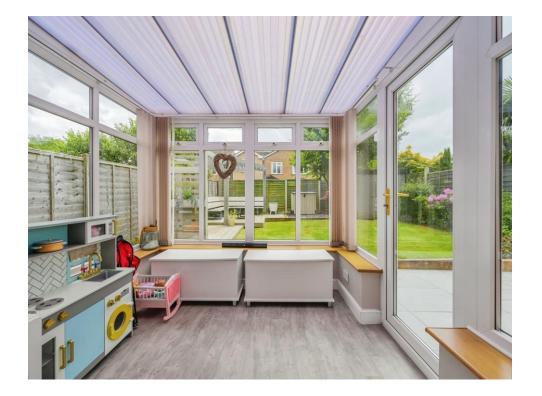

#### Conservatory

8' 9" x 9' 5" ( 2.67m x 2.87m )

**Utility Within Garage** 

**First Floor Landing** 