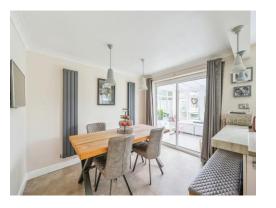

**Entrance Hallway** 

**Ground Floor Wc** 

Living Room

10' 6" x 15' 2" ( 3.20m x 4.62m )