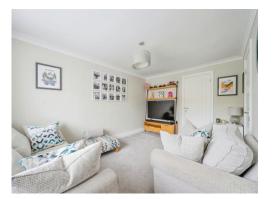

**Entrance Hallway** 

**Ground Floor Wc** 

Living Room

10' 6" x 15' 2" ( 3.20m x 4.62m )