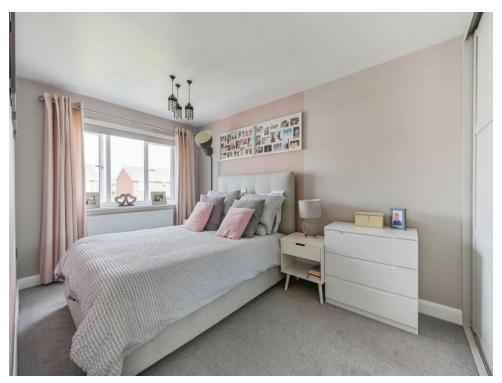

#### **Bedroom One**

11' x 8' 4" ( 3.35m x 2.54m )

### Bedroom Two

7' 10" max x 8' 11" ( 2.39m max x 2.72m )

## **Bedroom Three**

8' 5" x 8' 3" ( 2.57m x 2.51m )