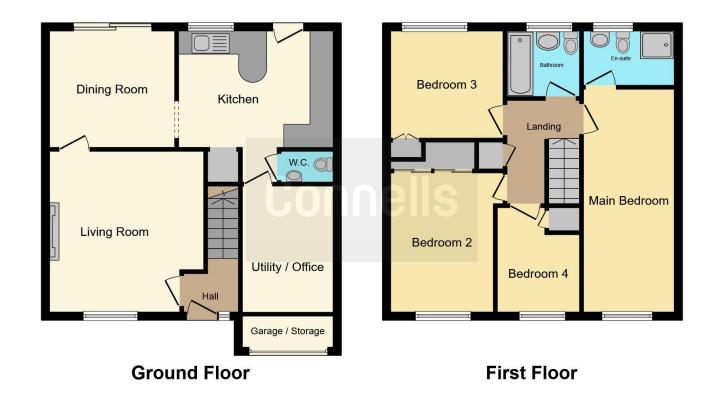

The property itself benefits greatly from a two car driveway with dropped kerb, an incredibly private and well maintained rear garden, a lounge, dining room, kitchen, guest wc, four bedrooms, en-suite and a family bathroom.

**Entrance Hallway** 

**Living Room** 

**Dining Room** 

Kitchen

**Ground Floor Wc** 

**First Floor Landing** 

Master Bedroom With En-Suite

**Bedroom Two** 

**Bedroom Three** 

**Bedroom Four** 

**Family Bathroom** 

**Private Garden** 

**Driveway To Fore** 

Residential Sales & Lettings | Mortgage Services | Conveyancing | Surveyors | Land & New Homes

This floor plan is for illustrative purposes only. It is not drawn to scale. Any measurements, floor areas (including any total floor area), openings and orientation are approximate. No details are guaranteed, they cannot be relied upon for any purpose and they do not form part of any agreement. No liability is taken for any error, omission or misstatement. A party must rely upon its own inspection(s). Powered by www.focalagent.com