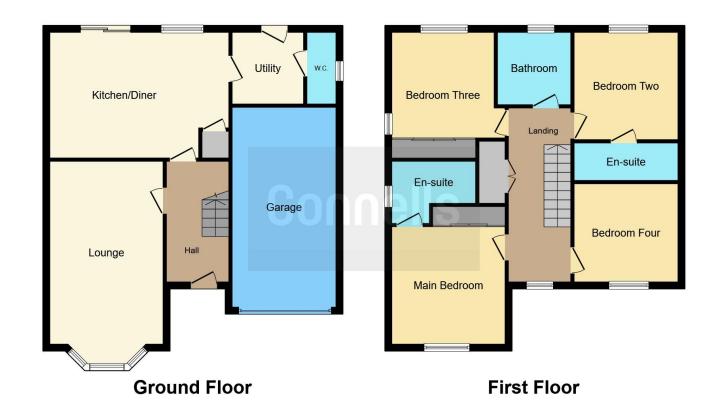

The property itself briefly comprises of a; grand hallway, ground floor Wc, master lounge, kitchen dining room, utility room, garage, four large bedrooms, two en-suite bathrooms, a family bathroom, the most amazing frontage that has to be seen to be appreciated and a pleasant, private rear garden offering some lovely outside features.

as Lichfield, Cannock, Walsall and Birmingham City Centre.

\*\*A TRULY EXCEPTIONAL AND DELUXE HOME OFFERING A WEALTH OF ROOMS, SPACIOUS MODERN LIVING WITH A HUGE SQUARE FOOTAGE\*\*

This floor plan is for illustrative purposes only. It is not drawn to scale. Any measurements, floor areas (including any total floor area), openings and orientation are approximate. No details are guaranteed, they cannot be relied upon for any purpose and they do not form part of any agreement. No liability is taken for any error, omission or misstatement. A party must rely upon its own inspection(s). Powered by www.focalagent.com