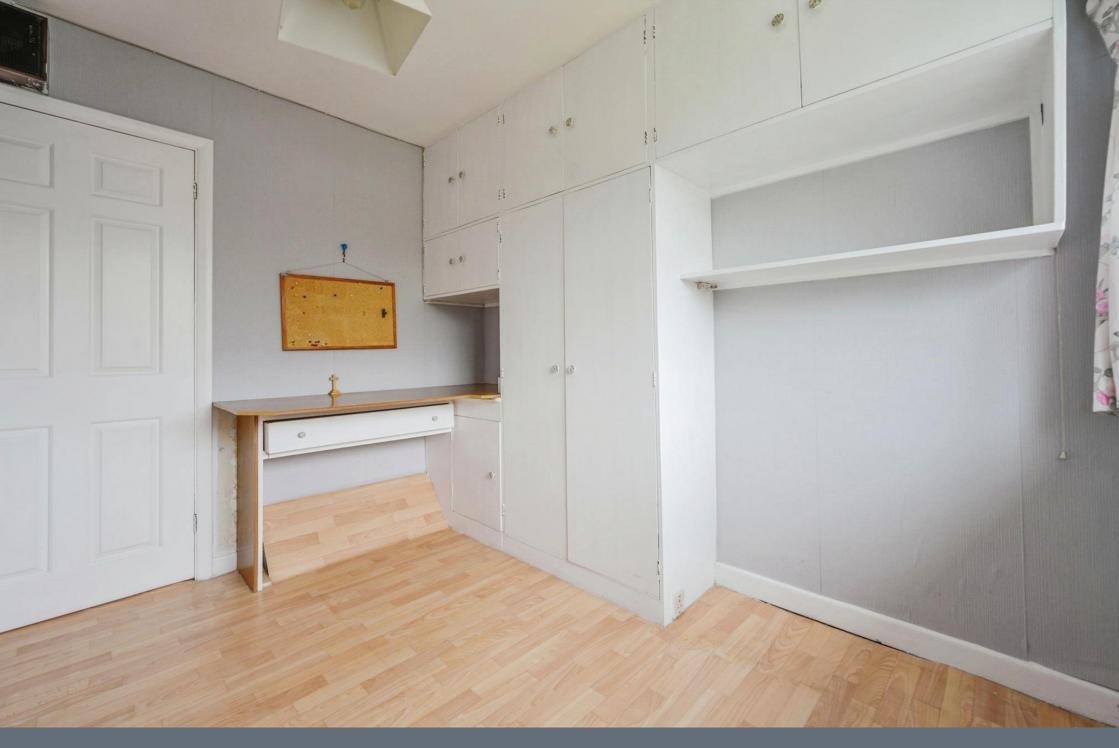

#### **Bedroom Three**

having a ceiling light point, radiator, fitted wardrobes with a desk, laminate flooring and a UPVC double-glazed window to the front aspect