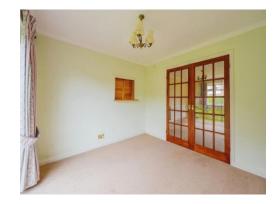

## **Dining Room**

having a ceiling light point, radiator, a serving hatch from the kitchen and double-glazed patio doors giving access to the rear garden