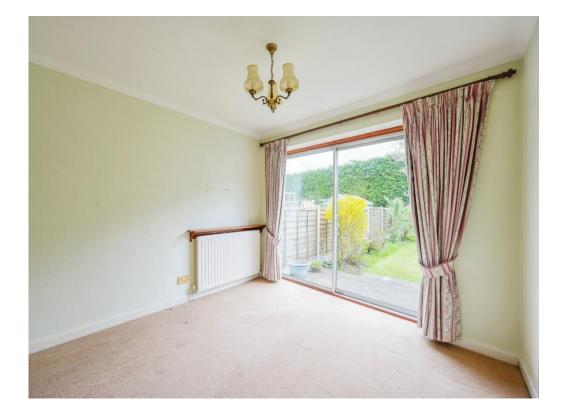

## **Dining Room**

having a ceiling light point, radiator, a serving hatch from the kitchen and double-glazed patio doors giving access to the rear garden