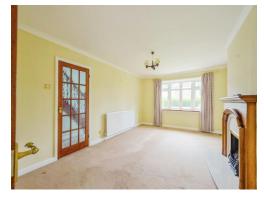

#### **Living Room**

having a feature gas fireplace on a marble hearth with a wooden surround, ceiling light point, two wall light points, radiator, double doors giving access to the dining room and a UPVC double-glazed bay window to the front aspect