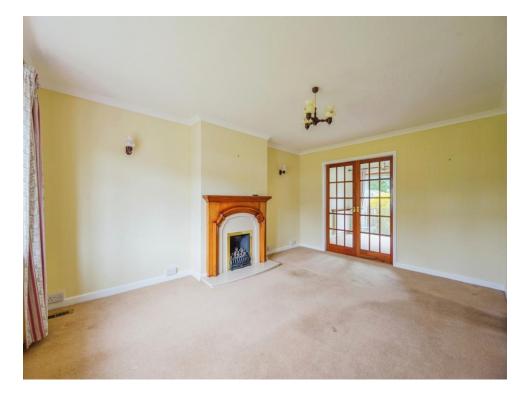

#### **Living Room**

having a feature gas fireplace on a marble hearth with a wooden surround, ceiling light point, two wall light points, radiator, double doors giving access to the dining room and a UPVC double-glazed bay window to the front aspect