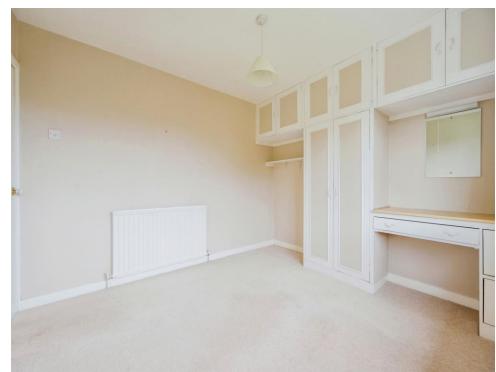

#### **Bedroom One**

having a radiator, fitted wardrobes with a dressing table with a ceiling light point and a UPVC double glazed window to the front aspect

#### **Bedroom Two**

having a ceiling light point, radiator, fitted wardrobes and a UPVC double glazed window to the rear