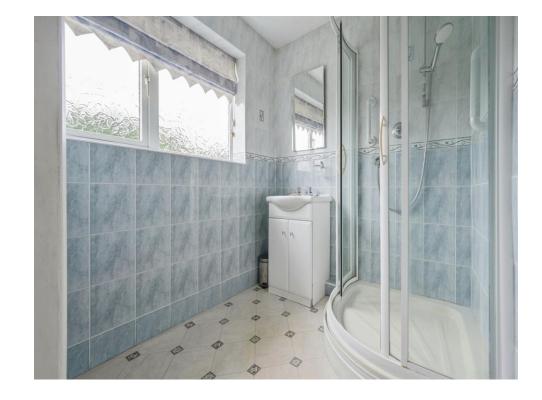

## **Shower Room**

having a corner shower cubicle with mains fitment and a handwash basin, tiles to wall, heated towel rail, lamimate flooring and a UPVC double glazed window to the rear aspect