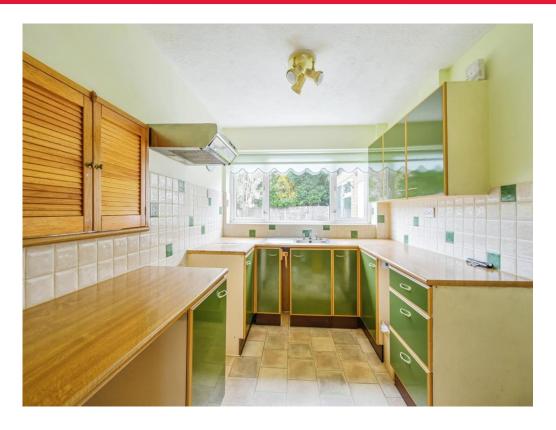

#### Kitchen

having a range of wooden base and wall units with wooden worktops, stainless steel sink and drainer with a mixer tap, tiled splashbacks, extractor fan, plumbing space for a washing machine and electric hob. Ceiling light point, radiator, laminate flooring, UPVC double-glazed window to the rear aspect and a door giving access to the tandem garage with a guest WC.