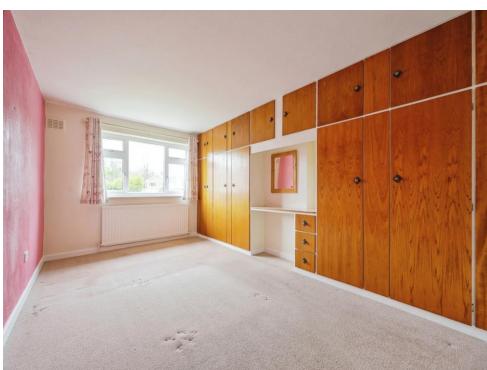

#### **Bedroom One**

having a radiator, fitted wardrobes with a dressing table with a ceiling light point and a UPVC double glazed window to the front aspect

#### **Bedroom Two**

having a ceiling light point, radiator, fitted wardrobes and a UPVC double glazed window to the rear