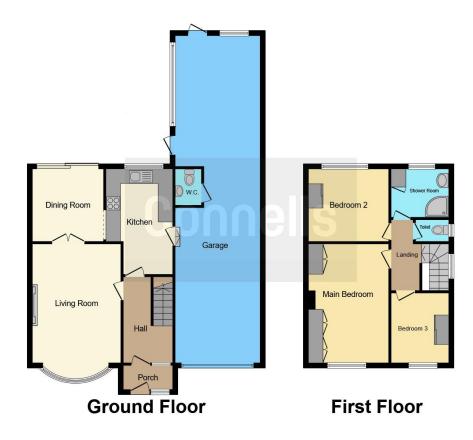

## **Property Description**

Connells are delighted to be marketing this three-bedroomed, semi detached property in the sought after Shenstone village. The property has plenty of potential with the need for modernisation throughout. Offered for sale with NO UPWARD CHAIN. The property in brief comprises of; Entrance porch, Hallway, Living Room, Dining Room, Kitchen, First Floor Landing, Three Bedrooms, Shower Room and a Tandem Garage with a WC.

#### **Entrance Porch**

accessed via a UPVC door with glass panel and window to the front aspect, wall light point and wooden door into the

#### Hallway

with a ceiling light point, radiator and stairs to the first floor accommodation

#### **Living Room**

having a feature gas fireplace on a marble hearth with a wooden surround, ceiling light point, two wall light points, radiator, double doors giving access to the dining room and a UPVC double-glazed bay window to the front aspect

## **Dining Room**

having a ceiling light point, radiator, a serving hatch from the kitchen and double-glazed patio doors giving access to the rear garden

#### Kitchen

having a range of wooden base and wall units with wooden worktops, stainless steel sink and drainer with a mixer tap, tiled splashbacks, extractor fan, plumbing space for a washing machine and electric hob. Ceiling light point, radiator, laminate flooring, UPVC double-glazed window to the rear aspect and a door giving access to the tandem garage with a guest WC.

### **First Floor Landing**

having a ceiling light point, loft access and a UPVC double glazed window to the side aspect

#### **Bedroom One**

having a radiator, fitted wardrobes with a dressing table with a ceiling light point and a UPVC double glazed window to the front aspect

#### **Bedroom Two**

having a ceiling light point, radiator, fitted wardrobes and a UPVC double glazed window to the rear

#### **Bedroom Three**

having a ceiling light point, radiator, fitted wardrobes with a desk, laminate flooring and a UPVC double-glazed window to the front aspect

## **Shower Room**

having a corner shower cubicle with mains fitment and a handwash basin, tiles to wall, heated towel rail, lamimate flooring and a UPVC double glazed window to the rear aspect

#### Wc

having a close-coupled WC, ceiling light point and a UPVC double glazed window to the side aspect

This floor plan is for illustrative purposes only. It is not drawn to scale. Any measurements, floor areas (including any total floor area), openings and orientation are approximate. No details are guaranteed, they cannot be relied upon for any purpose and they do not form part of any agreement. No liability is taken for any error, omission or misstatement. A party must rely upon its own inspection(s). Powered by www.focalagent.com