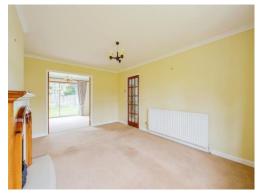

#### **Living Room**

having a feature gas fireplace on a marble hearth with a wooden surround, ceiling light point, two wall light points, radiator, double doors giving access to the dining room and a UPVC double-glazed bay window to the front aspect

## **Dining Room**

having a ceiling light point, radiator, a serving hatch from the kitchen and double-glazed patio doors giving access to the rear garden