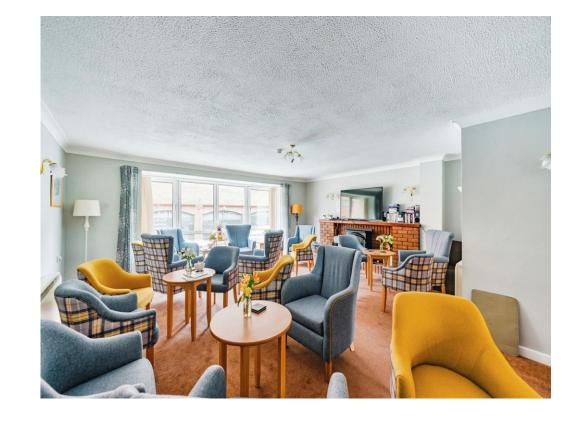

# **Property Description**

ONE BEDROOM FIRST FLOOR RETIREMENT **APARTMENT** OVERLOOKING THE FRONT OF THE DEVELOPMENT. Homelodge House was constructed by McCarthy (Developments) Ltd and comprises 45 properties arranged over 3 floors each served by lift. The House Manager can be contacted from various points within each property in the case of an emergency. For periods when the House Manager is off duty there is a 24 hour emergency Careline response system. Each property comprises an entrance hall, lounge, kitchen, one bedroom and bathroom. It is a condition of purchase that residents must be over the age of 60 years, or in the event of a couple, one must be over the age of 60 years and the other over 55 years. Homelodge House offers the added attraction of being near to the amenities of the town centre.

## **Living Room**

Wall light fittings, night storage heater, power points, TV aerial point, emergency pull cord. An archway leads to