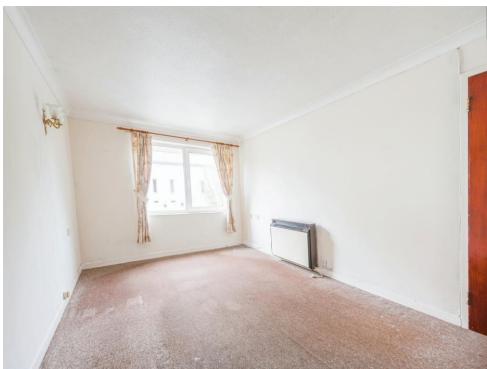

## **Living Room**

Wall light fittings, night storage heater, power points, TV aerial point, emergency pull cord. An archway leads to