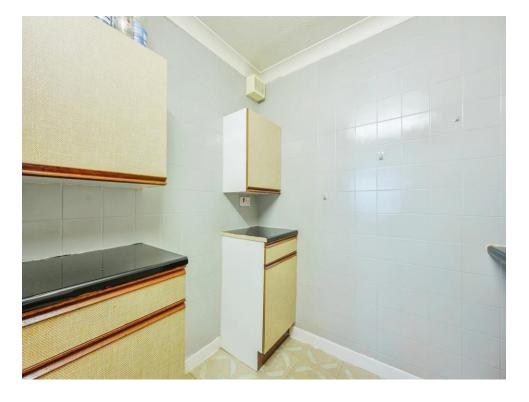

#### Kitchen

Tiled and fitted with stainless steel sink unit.

wall and floor cupboards with work tops. Space for refrigerator and cooker. Power points. Strip light.