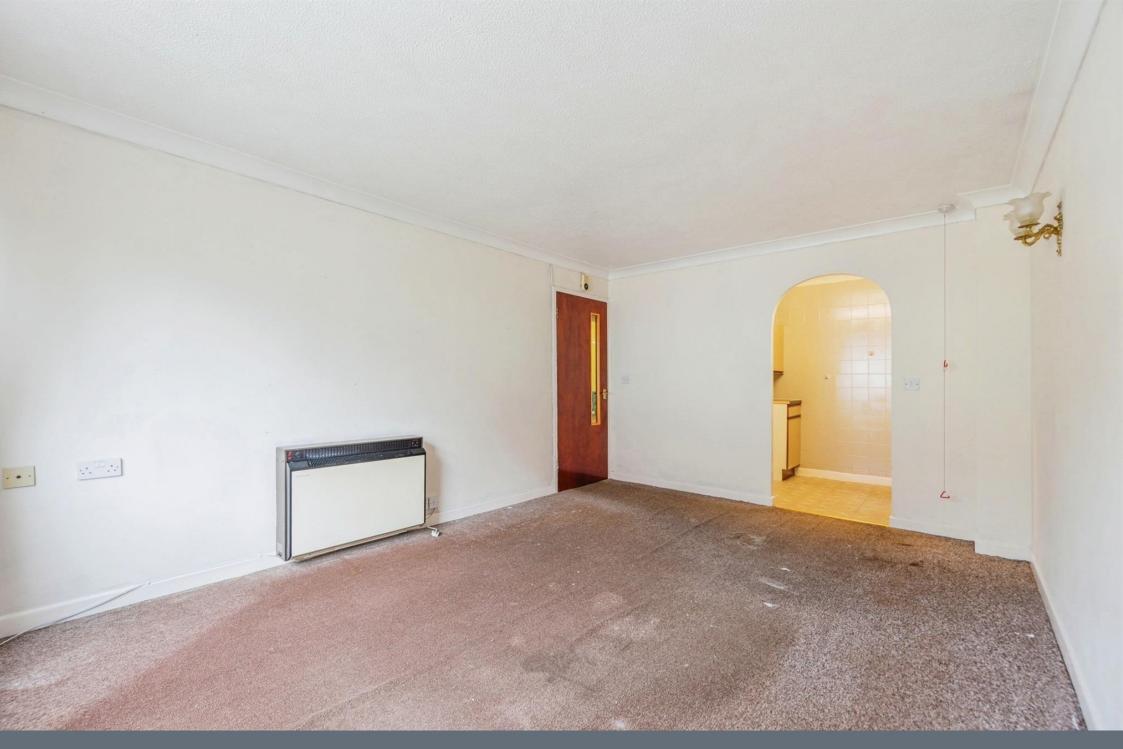

## **Living Room**

Wall light fittings, night storage heater, power points, TV aerial point, emergency pull cord. An archway leads to