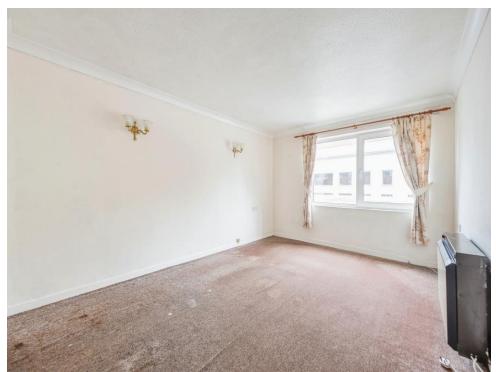

## **Living Room**

Wall light fittings, night storage heater, power points, TV aerial point, emergency pull cord. An archway leads to