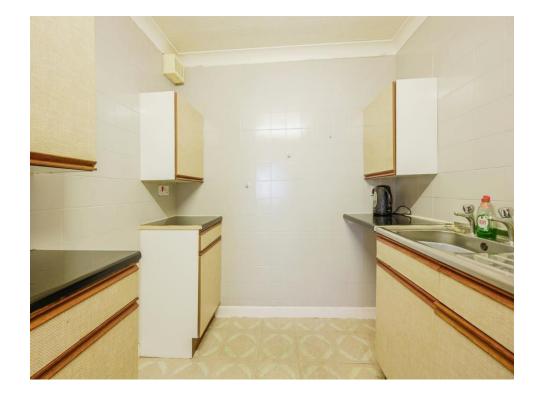

#### Kitchen

Tiled and fitted with stainless steel sink unit.

wall and floor cupboards with work tops. Space for refrigerator and cooker. Power points. Strip light.