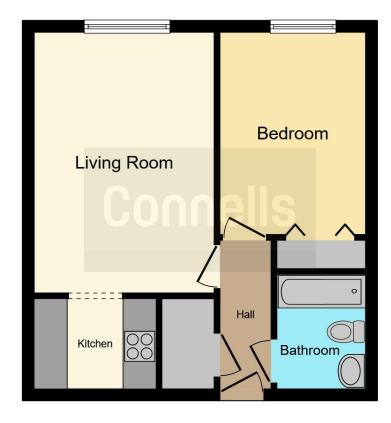

# **Property Description**

ONE BEDROOM FIRST FLOOR RETIREMENT **APARTMENT** OVERLOOKING THE FRONT OF THE DEVELOPMENT. Homelodge House was constructed by McCarthy (Developments) Ltd and comprises 45 properties arranged over 3 floors each served by lift. The House Manager can be contacted from various points within each property in the case of an emergency. For periods when the House Manager is off duty there is a 24 hour emergency Careline response system. Each property comprises an entrance hall, lounge, kitchen, one bedroom and bathroom. It is a condition of purchase that residents must be over the age of 60 years, or in the event of a couple, one must be over the age of 60 years and the other over 55 years. Homelodge House offers the added attraction of being near to the amenities of the town centre.

### **Entrance Hall**

Door to airing cupboard housing water tank with immersion heater, shelving and storage space. Ceiling light fittings. Power point.

## **Living Room**

Wall light fittings, night storage heater, power points, TV aerial point, emergency pull cord. An archway leads to

#### Kitchen

Tiled and fitted with stainless steel sink unit.

wall and floor cupboards with work tops. Space for refrigerator and cooker. Power points. Strip light.

#### **Bedroom**

Built in wardrobe with hanging rail and shelf above. Storage heater, wall light fittings, power points, emergency pull cord.

Residential Sales & Lettings | Mortgage Services | Conveyancing | Surveyors | Land & New Homes

This floor plan is for illustrative purposes only. It is not drawn to scale. Any measurements, floor areas (including any total floor area), openings and orientation are approximate. No details are guaranteed, they cannot be relied upon for any purpose and they do not form part of any agreement. No liability is taken for any error, omission or misstatement. A party must rely upon its own inspection(s). Powered by www.focalagent.com