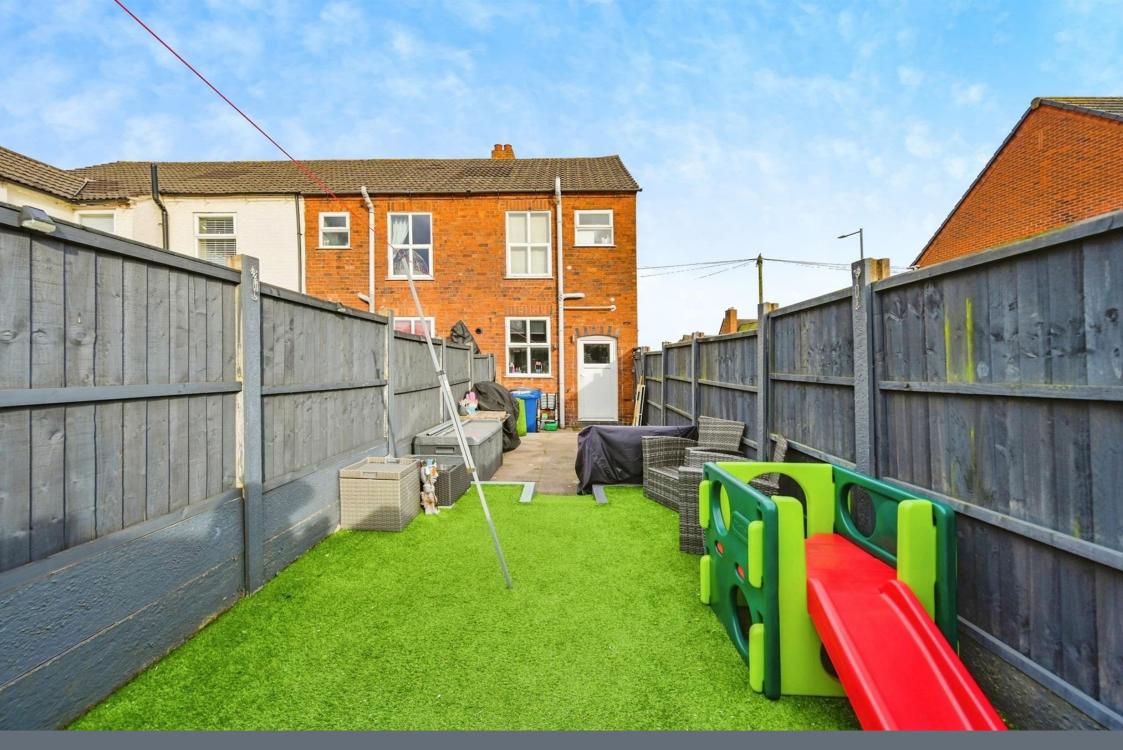

To the rear, this home offers a fantastic sized garden which is mainly laid to artificial lawn. The garden is privately enclosed with a fence border to the perimeter.

Rugeley Road is ideally placed to take advatnate of local amenties. Sankeys corner is a short walk away, whilst a range of further facilities are closeby including: Doctors surgery, Morrisions superstore, good local schooling, and excellent leisure facilities with in the wider area of Burnwtood. Commuter benefits include A5, A38 and the M6 toll Road linking the Midlands Motorway network and there are both Cross and Inter City railway lines available from Lichfield Cathedral City with its tourist links and Garrick Theatre, being approximately 4 miles away.