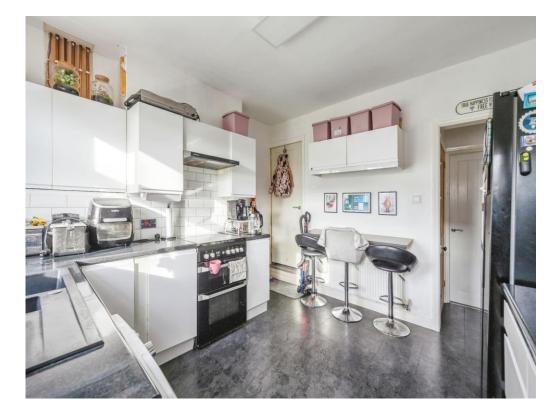

### **Property Description**

Welcome to Rugeley Road. A simply brilliant opportunity for those looking to get onto the property ladder.

This home boasts a generous amount of living space throughout. Benefitting from a spacious lounge to the front and a modern kitchen to the rear. To the first floor landing, we can offer two generous sized bedrooms with a family bathroom.

Living Room 12' 3" x 11' 3" ( 3.73m x 3.43m ) Inner Hallway

Kitchen

11' 11" x 11' 2" ( 3.63m x 3.40m ) First Floor Landing

Bedroom One 11' 11" x 11' 3" ( 3.63m x 3.43m ) Bedroom Two 11' 4" x 6' 10" ( 3.45m x 2.08m ) Family Bathroom