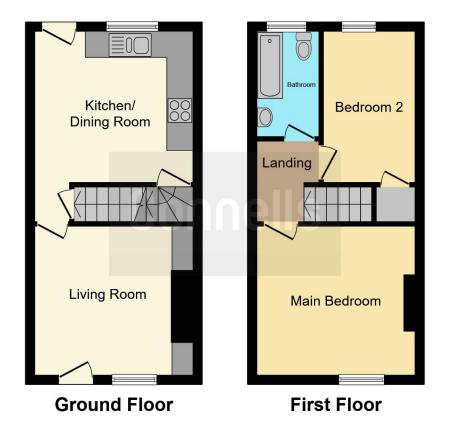

Living Room 12' 3" x 11' 3" ( 3.73m x 3.43m ) Inner Hallway

Kitchen

11' 11" x 11' 2" ( 3.63m x 3.40m ) First Floor Landing

Bedroom One 11' 11" x 11' 3" ( 3.63m x 3.43m ) Bedroom Two 11' 4" x 6' 10" ( 3.45m x 2.08m ) Family Bathroom