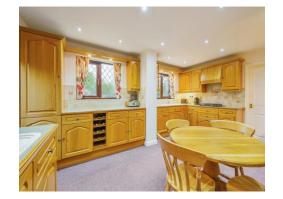

Offering a plethora of fantastic features. This home briefly comprises of an entrance hallway, guest cloakroom, spacious lounge, generous sized kitchen and a separate dining room. To the first floor, this home offers four double sized bedrooms, en suite to master and a family bathroom. Externally this home offers a great sized driveway to front and a beautifully private rear garden which is mainly laid to lawn. We can also offer a great sized integral double garage, boasting plenty of space for storage of one or two cars.