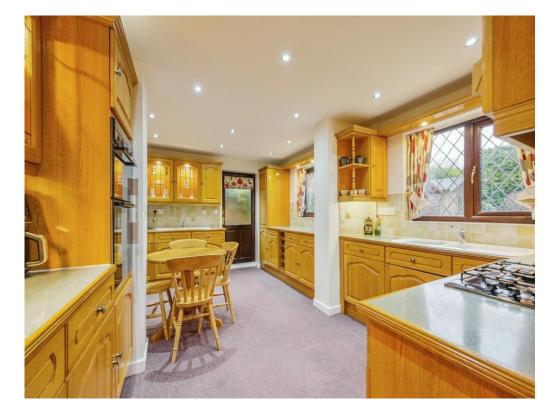

Offering a plethora of fantastic features. This home briefly comprises of an entrance hallway, guest cloakroom, spacious lounge, generous sized kitchen and a separate dining room. To the first floor, this home offers four double sized bedrooms, en suite to master and a family bathroom. Externally this home offers a great sized driveway to front and a beautifully private rear garden which is mainly laid to lawn. We can also offer a great sized integral double garage, boasting plenty of space for storage of one or two cars.

## sac.

Offering a plethora of fantastic features. This home briefly comprises of an entrance hallway, guest cloakroom, spacious lounge, generous sized kitchen and a separate dining room. To the first floor, this home offers four double sized bedrooms, en suite to master and a family bathroom. Externally this home offers a great sized driveway to front and a beautifully private rear garden which is mainly laid to lawn. We can also offer a great sized integral double garage, boasting plenty of space for storage of one or two cars.