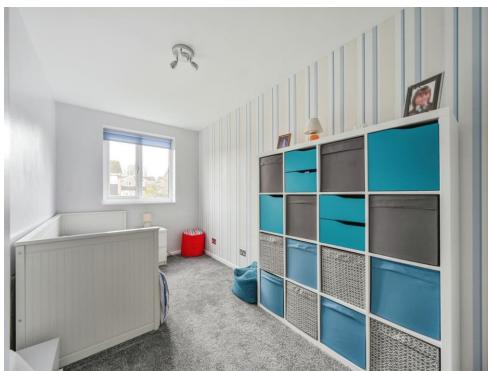

#### **Bedroom Two**

10' 4" x 7' 5" ( 3.15m x 2.26m )

## **Bedroom Three**

10' 10" x 9' ( 3.30m x 2.74m )

#### **Bedroom Four**

9' 2" x 7' 4" ( 2.79m x 2.24m )