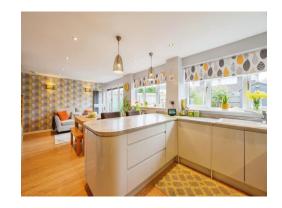

This stunning family home is accessed via the entrance porch which flows through to the spacious living room with a bay window to the front bringing in plenty of daylight. To the rear, the current sellers have done an amazing job in renovating the kitchen / diner into an open plan living space, with bi fold doors to the rear garden and a separate utility room for the noisy white goods. As well as this, Irving Close offers a downstairs w / c. To the first floor, we can offer four generous sized bedrooms with an en suite to the master and a separate family bathroom.

## **Open Plan Kitchen / Diner**

24' 4" x 13' 4" ( 7.42m x 4.06m )