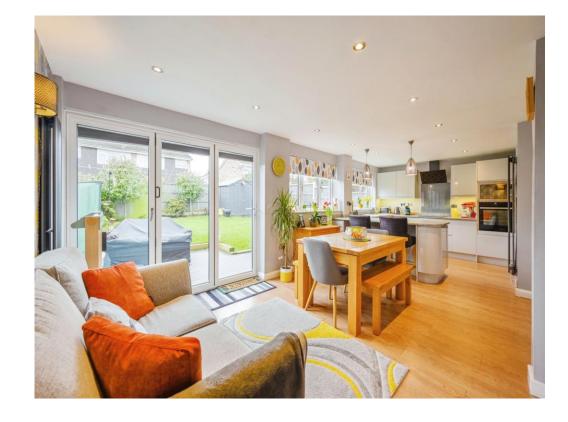

This stunning family home is accessed via the entrance porch which flows through to the spacious living room with a bay window to the front bringing in plenty of daylight. To the rear, the current sellers have done an amazing job in renovating the kitchen / diner into an open plan living space, with bi fold doors to the rear garden and a separate utility room for the noisy white goods. As well as this, Irving Close offers a downstairs w / c. To the first floor, we can offer four generous sized bedrooms with an en suite to the master and a separate family bathroom.

## **Living Room**

16' x 15' 4" ( 4.88m x 4.67m )

## **Open Plan Kitchen / Diner**

24' 4" x 13' 4" ( 7.42m x 4.06m )