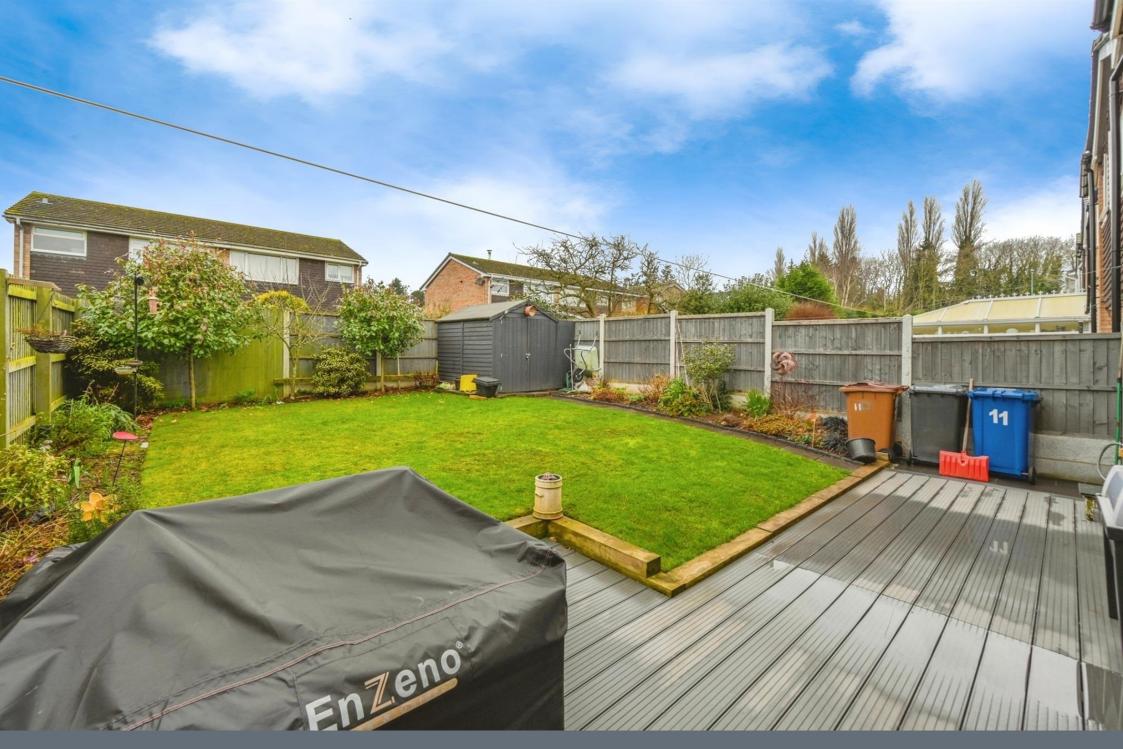

Externally, Irving Close benefits from a brilliant sized driveway to the front. with access to the garage store via electric roller doors. To the rear, this garden is privately enclosed to the perimeter and a well maintained lawn space. As well this, this garden has a decked space, perfect for entertaining.