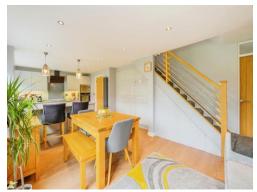

This stunning family home is accessed via the entrance porch which flows through to the spacious living room with a bay window to the front bringing in plenty of daylight. To the rear, the current sellers have done an amazing job in renovating the kitchen / diner into an open plan living space, with bi fold doors to the rear garden and a separate utility room for the noisy white goods. As well as this, Irving Close offers a downstairs w / c. To the first floor, we can offer four generous sized bedrooms with an en suite to the master and a separate family bathroom.

## **Open Plan Kitchen / Diner**

24' 4" x 13' 4" ( 7.42m x 4.06m )