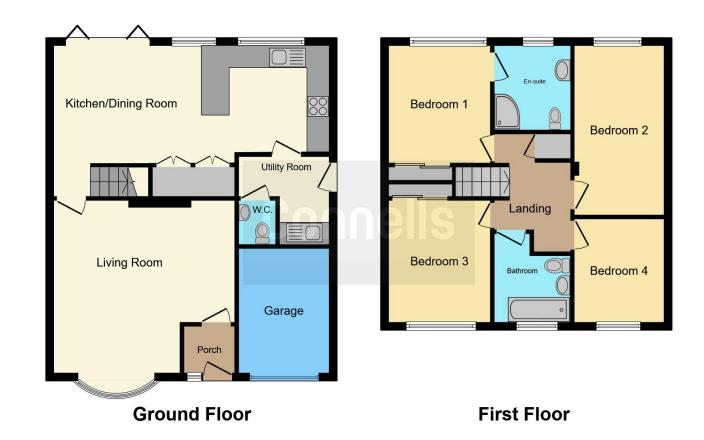

This stunning family home is accessed via the entrance porch which flows through to the spacious living room with a bay window to the front bringing in plenty of daylight. To the rear, the current sellers have done an amazing job in renovating the kitchen / diner into an open plan living space, with bi fold doors to the rear garden and a separate utility room for the noisy white goods. As well as this, Irving Close offers a downstairs w / c. To the first floor, we can offer four generous sized bedrooms with an en suite to the master and a separate family bathroom.

Externally, Irving Close benefits from a brilliant sized driveway to the front. with access to the garage store via electric roller doors. To the rear, this garden is privately enclosed to the perimeter and a well maintained lawn space. As well this, this garden has a decked space, perfect for entertaining.

#### **Entrance Porch**

## **Living Room**

16' x 15' 4" ( 4.88m x 4.67m )

## **Open Plan Kitchen / Diner**

24' 4" x 13' 4" ( 7.42m x 4.06m )

## **Utility Room**

7' 7" x 6' 11" ( 2.31m x 2.11m )

#### Downstairs W / C

## **First Floor Landing**

#### **Bedroom One**

10' 6" x 10' 4" ( 3.20m x 3.15m )

#### **En Suite**

#### **Bedroom Two**

10' 4" x 7' 5" ( 3.15m x 2.26m )

## **Bedroom Three**

10' 10" x 9' ( 3.30m x 2.74m )

#### **Bedroom Four**

9' 2" x 7' 4" ( 2.79m x 2.24m )

## **Family Bathroom**

Residential Sales & Lettings | Mortgage Services | Conveyancing | Surveyors | Land & New Homes

This floorplan is for illustrative purposes only and is not drawn to scale. Measurements, floor-areas, openings and orientations are approximate. They should not be relied upon for any purpose and do not form any part of an agreement. No liability is taken for any error or mis-statement. All parties must rely on their own inspections.