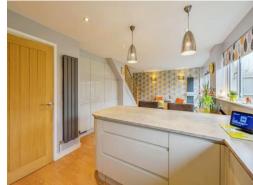

This stunning family home is accessed via the entrance porch which flows through to the spacious living room with a bay window to the front bringing in plenty of daylight. To the rear, the current sellers have done an amazing job in renovating the kitchen / diner into an open plan living space, with bi fold doors to the rear garden and a separate utility room for the noisy white goods. As well as this, Irving Close offers a downstairs w / c. To the first floor, we can offer four generous sized bedrooms with an en suite to the master and a separate family bathroom.

## **Open Plan Kitchen / Diner**

24' 4" x 13' 4" ( 7.42m x 4.06m )