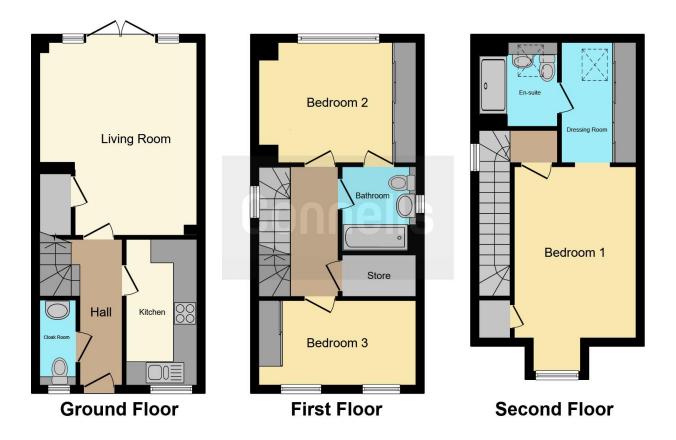

**Entrance Hallway** 

**Guest Cloakroom** 

Living Room 16' 2" x 13' 1" ( 4.93m x 3.99m )

**Kitchen** 12' 2" x 5' 11" ( 3.71m x 1.80m ) First Floor Landing

**Bedroom Two** 13' 1" x 10' 4" ( 3.99m x 3.15m )

Bedroom Three 13' 1" x 7' 1" ( 3.99m x 2.16m )

**Family Bathroom** 

Second Floor Landing

**Master Bedroom** 14' 4" x 9' 8" ( 4.37m x 2.95m )

**Dressing Room** 8' 11" x 6' 3" ( 2.72m x 1.91m )

En Suite

Garage

Residential Sales & Lettings | Mortgage Services | Conveyancing | Surveyors | Land & New Homes

This floorplan is for illustrative purposes only and is not drawn to scale. Measurements, floor-areas, openings and orientations are approximate. They should not be relied upon for any purpose and do not form any part of an agreement. No liability is taken for any error or mis-statement. All parties must rely on their own inspections.