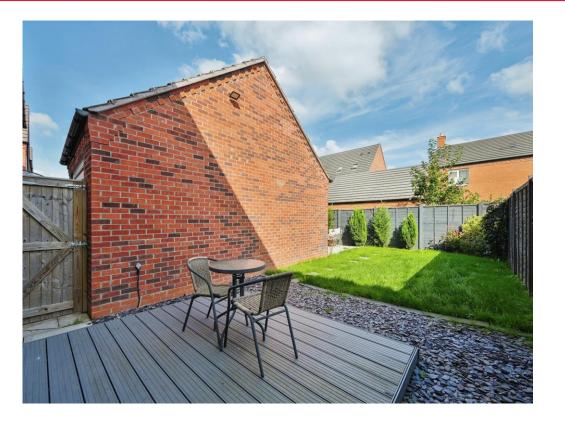

To the front of the property is a driveway for various vehicles and access to the detached single garage and gated access to the rear garden. The rear garden then consists of a decked and stoned area, perfect for relaxing and entertaining, as well as a further lawn area.