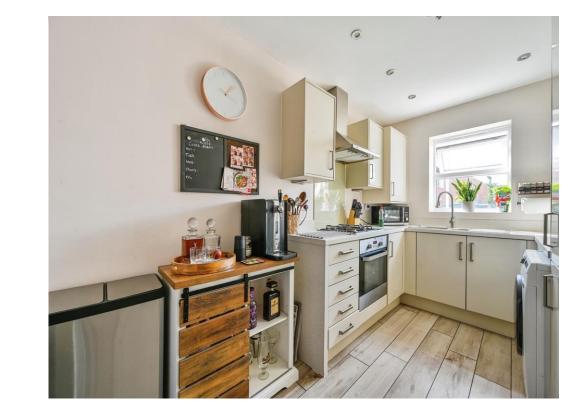

**Entrance Hallway** 

**Guest Cloakroom** 

Living Room 16' 2" x 13' 1" ( 4.93m x 3.99m )

**Kitchen** 12' 2" x 5' 11" ( 3.71m x 1.80m ) First Floor Landing

**Bedroom Two** 13' 1" x 10' 4" ( 3.99m x 3.15m )