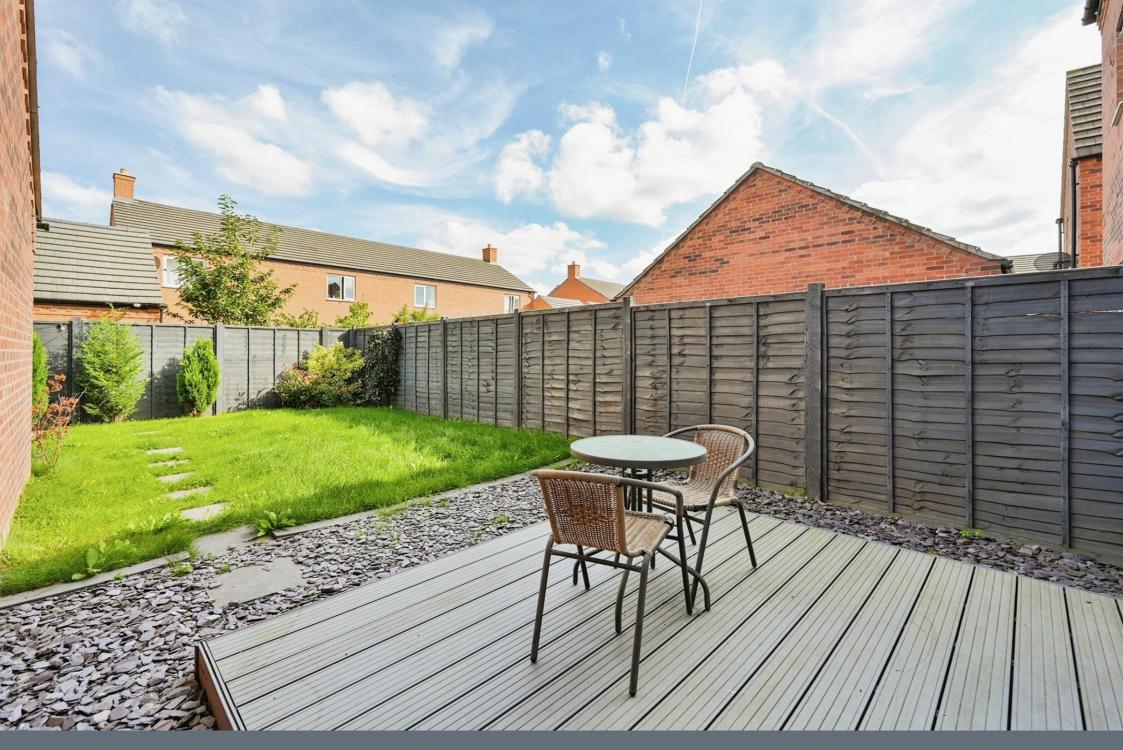

To the front of the property is a driveway for various vehicles and access to the detached single garage and gated access to the rear garden. The rear garden then consists of a decked and stoned area, perfect for relaxing and entertaining, as well as a further lawn area.