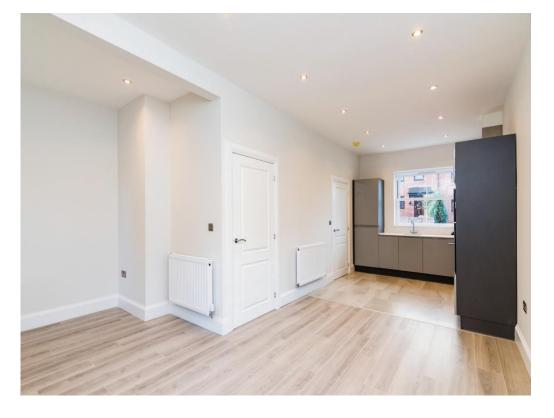

| Entrance | Hallway |
|----------|---------|
|----------|---------|

Family Room

19' 6" x 9' 4" ( 5.94m x 2.84m )

#### Kitchen

12' 2" x 9' 4" ( 3.71m x 2.84m )