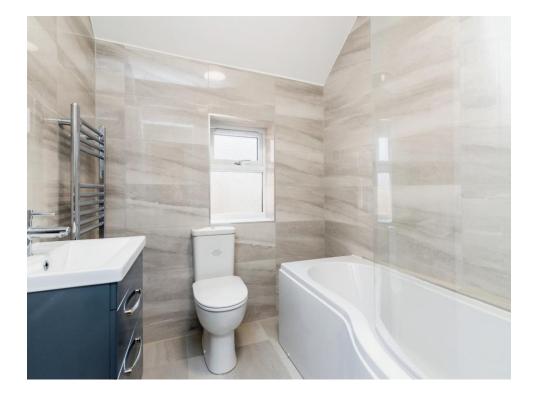

#### **Bedroom Two**

16' 6" x 12' 2" ( 5.03m x 3.71m )

| Family Bathroom                                                                                |
|------------------------------------------------------------------------------------------------|
| Outside                                                                                        |
| Parking                                                                                        |
| To The Rear                                                                                    |
| Agents Note:                                                                                   |
| Please note that the images used are not plot specific and are for illustrative purposes only. |