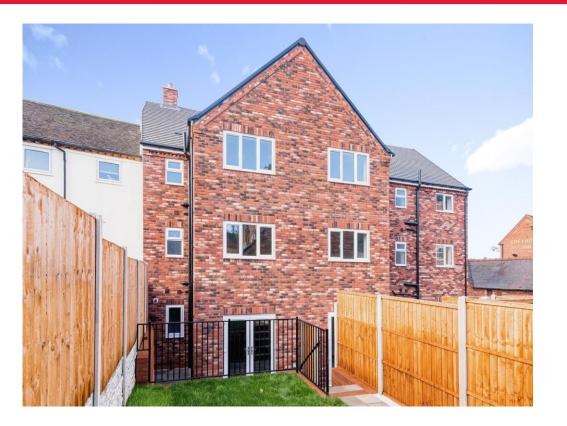

#### **Bedroom Two**

16' 6" x 12' 2" ( 5.03m x 3.71m )

| Family Bathroom                                                                                |
|------------------------------------------------------------------------------------------------|
| Outside                                                                                        |
| Parking                                                                                        |
| To The Rear                                                                                    |
| Agents Note:                                                                                   |
| Please note that the images used are not plot specific and are for illustrative purposes only. |