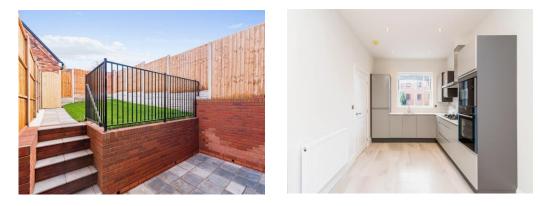

#### Kitchen

12' 2" x 9' 4" ( 3.71m x 2.84m )

#### **Bedroom Two**

16' 6" x 12' 2" ( 5.03m x 3.71m )

| Family Bathroom                                                                                |
|------------------------------------------------------------------------------------------------|
| Outside                                                                                        |
| Parking                                                                                        |
| To The Rear                                                                                    |
| Agents Note:                                                                                   |
| Please note that the images used are not plot specific and are for illustrative purposes only. |