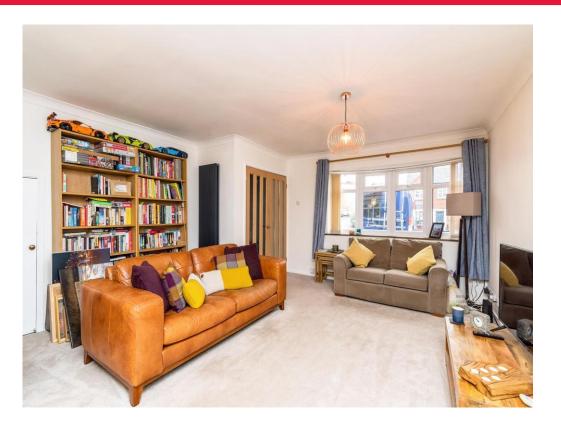

## **Entrance Hallway**

**Living Room** 

23' 11" x 11' 6" ( 7.29m x 3.51m )

Kitchen

13' 2" x 10' 5" ( 4.01m x 3.17m )

Conservatory

12' 10" x 9' 2" ( 3.91m x 2.79m )

Downstairs W / C