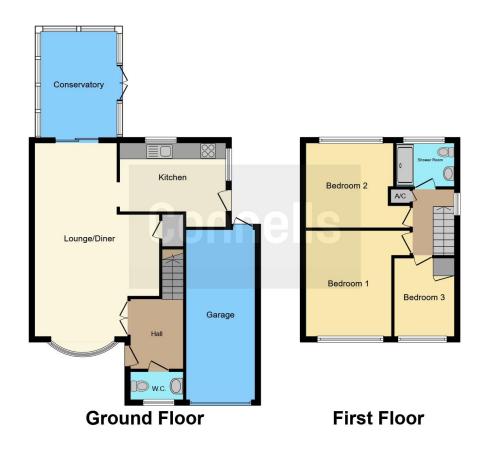

## **Entrance Hallway**

**Living Room** 

23' 11" x 11' 6" ( 7.29m x 3.51m )

Kitchen

13' 2" x 10' 5" ( 4.01m x 3.17m )

Conservatory

12' 10" x 9' 2" ( 3.91m x 2.79m )

Downstairs W / C

## **First Floor Landing**

**Bedroom One** 

12' 10" x 10' 3" ( 3.91m x 3.12m )

**Bedroom Two** 

10' 10" x 10' 2" ( 3.30m x 3.10m )

**Bedroom Three** 

9' 8" x 7' 1" ( 2.95m x 2.16m )

**Shower Room** 

7' 7" x 5' 6" ( 2.31m x 1.68m )

Outside

To The Front

To The Rear

Residential Sales & Lettings | Mortgage Services | Conveyancing | Surveyors | Land & New Homes

This floorplan is for illustrative purposes only and is not drawn to scale. Measurements, floor-areas, openings and orientations are approximate. They should not be relied upon for any purpose and do not form any part of an agreement. No liability is taken for any error or mis-statement. All parties must rely on their own inspections.