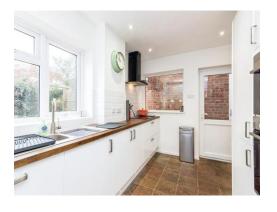

## **Entrance Hallway**

**Living Room** 

23' 11" x 11' 6" ( 7.29m x 3.51m )

Kitchen

13' 2" x 10' 5" ( 4.01m x 3.17m )

Conservatory

12' 10" x 9' 2" ( 3.91m x 2.79m )

Downstairs W / C