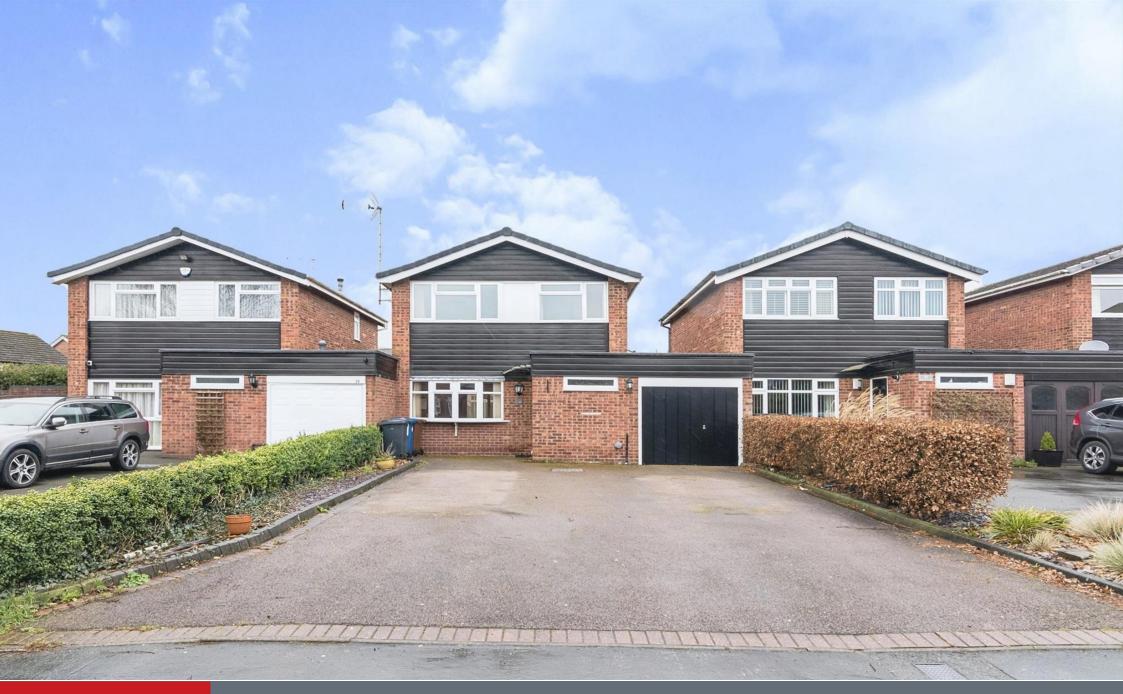

## **Property Description**

A quite perfect family home in the heart of Lichfield!

Property - Being deceptively spacious internally, briefly offering an entrance hallway, spacious living room with space for dining, kitchen, conservatory to rear, downstairs w/c. To the first floor landing offering three fantastically sized bedrooms and a shower room. Externally this home offers a great sized driveway to front, space for at least four cars and access to the internal garage. To the rear, offering a great sized rear garden which is mainly laid to lawn.

Location - The real USP for this property is the location. Situated a stones throw away from The Friary School and Morrisons. Situated in an enviable location, just off Beacon Street offering a straight road into the centre of Lichfield, passing The Feathers Pub, Minster pool and many independent business'. Alongside this, you're only a short walk from Lichfield City Centre Train Station and great transport links to to A51 and A38.