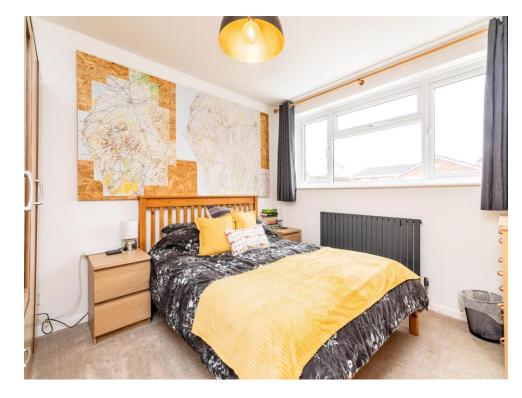

## **First Floor Landing**

**Bedroom One** 

12' 10" x 10' 3" ( 3.91m x 3.12m )

**Bedroom Two** 

10' 10" x 10' 2" ( 3.30m x 3.10m )

**Bedroom Three** 

9' 8" x 7' 1" ( 2.95m x 2.16m )

**Shower Room** 