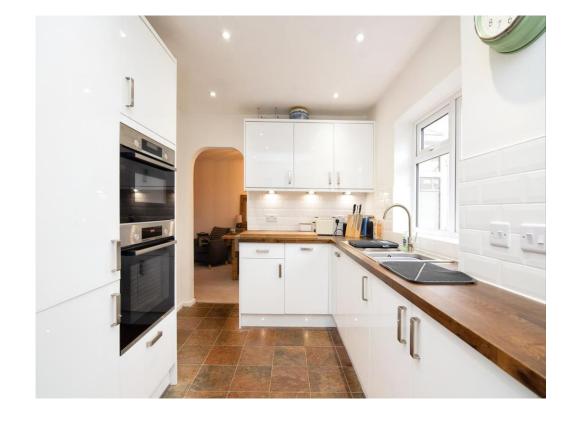

## **Entrance Hallway**

**Living Room** 

23' 11" x 11' 6" ( 7.29m x 3.51m )

Kitchen

13' 2" x 10' 5" ( 4.01m x 3.17m )

Conservatory

12' 10" x 9' 2" ( 3.91m x 2.79m )

Downstairs W / C