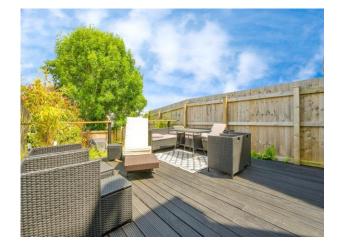

# Outside

To the rear of the property there is an spacious enclosed rear garden with decked seating area and area laid to lawn. To the front of the property there is low maintenance gravelled area for seating and allocated parking space.