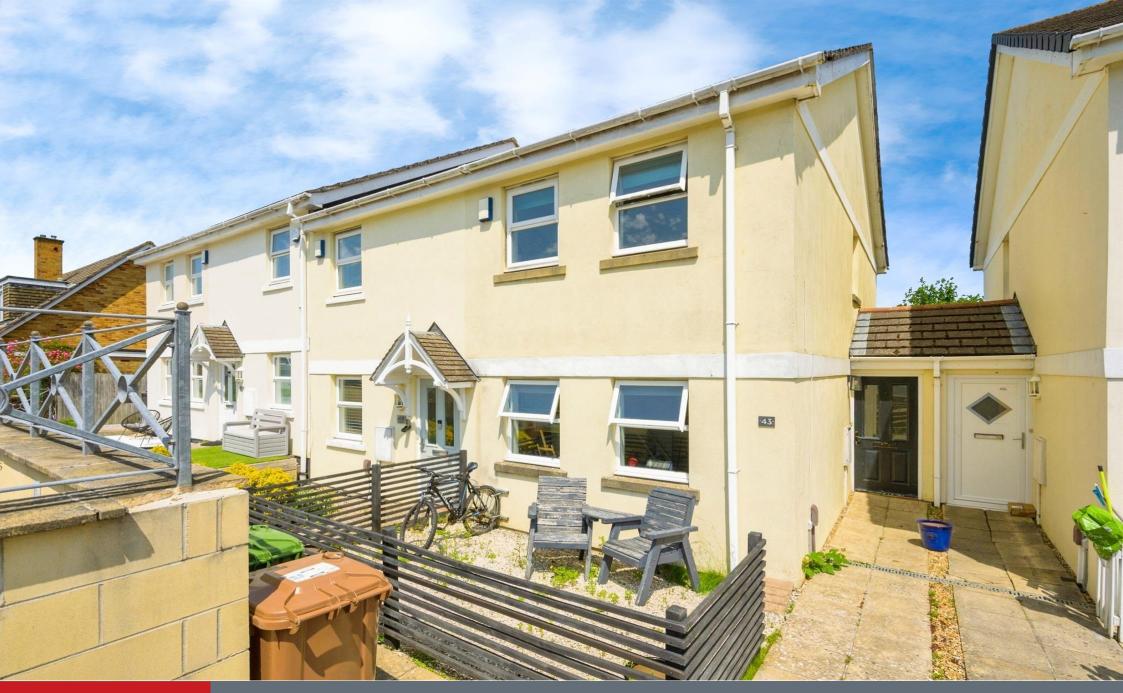

# Outside

To the rear of the property there is an spacious enclosed rear garden with decked seating area and area laid to lawn. To the front of the property there is low maintenance gravelled area for seating and allocated parking space.