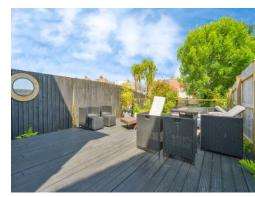

# Outside

To the rear of the property there is an spacious enclosed rear garden with decked seating area and area laid to lawn. To the front of the property there is low maintenance gravelled area for seating and allocated parking space.