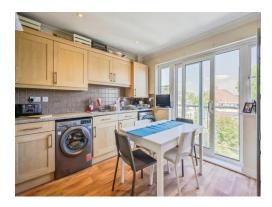

### **Kitchen / Diner**

Comprising; Matching wall and base units with work surface over, sink with drainer unit, space for undercounter washing machine, hob with extractor fan, space for free standing fridge/ freezer and double glazed window.