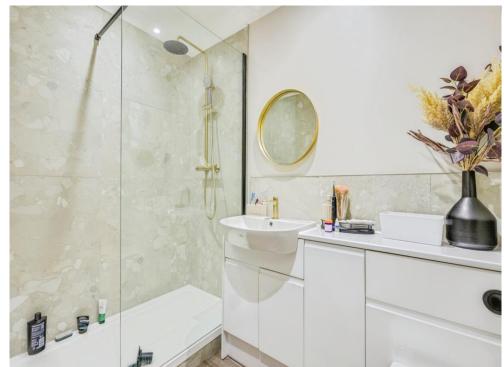

### Bathroom

Comprising: Bath with shower over, WC and wash hand basin.

# Ensuite

Comprising; Shower cubicle, wash hand basin with vanity and WC.