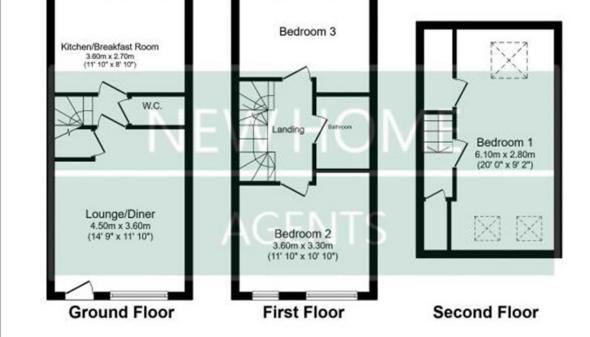

### Killerton Lane Plymouth PL9 7FU

Total floor area 81.0 sq.m. (872 sq.ft.) approx

This foor plan is for illustrative purposes only. It is not drawn to scale. Any measurements, floor areas (including any total floor areas), openings and orientation are approximate. No details are guaranteed, they cannot be relied upon for any surpose and they do not form part of any agreement. No liability is taken for any error, omission or misstatement. A party must rely upon its own inspection(a). Powered by www.focalagent.com