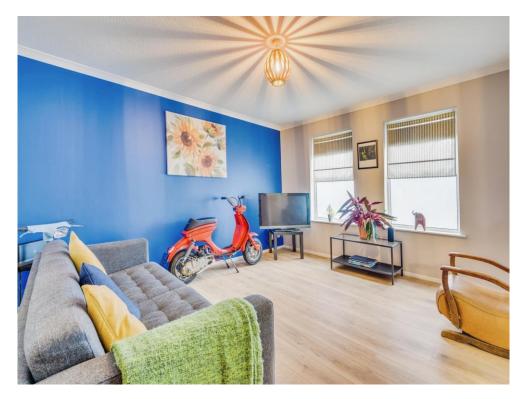

#### Lounge

12' 7" x 12' 8" ( 3.84m x 3.86m )

There are two double glazed windows to the rear aspect and door leading into the kitchen / diner.