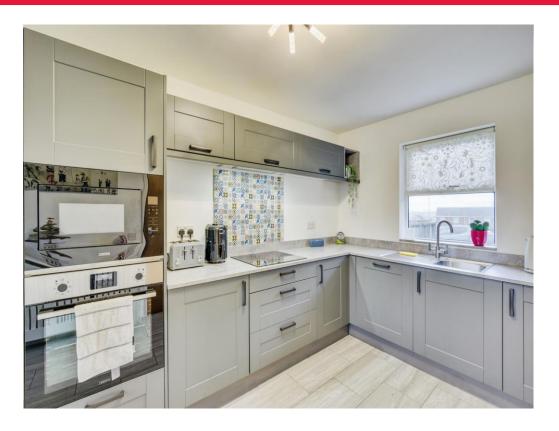

### **Kitchen / Diner**

9' max x 22' 2" max ( 2.74m max x 6.76m max )

Comprising; matching wall and base units with complimentary work surface over, stainless steel sink with drainer, induction hob, electric oven, integrated microwave, storage cupboard, radiator and space for freestanding fridge / freezer. There are double glazed patio doors leading to the rear garden.