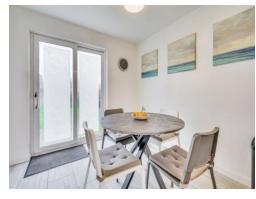

### **Kitchen / Diner**

9' max x 22' 2" max ( 2.74m max x 6.76m max )

Comprising; matching wall and base units with complimentary work surface over, stainless steel sink with drainer, induction hob, electric oven, integrated microwave, storage cupboard, radiator and space for freestanding fridge / freezer. There are double glazed patio doors leading to the rear garden.