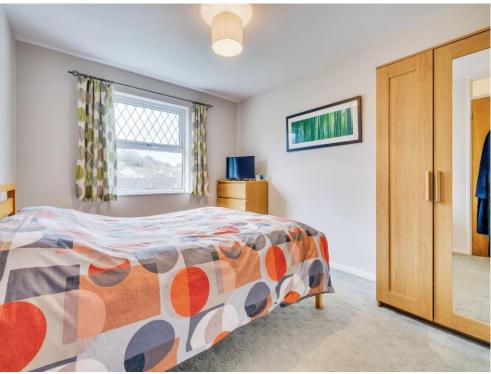

#### **Bedroom One**

9' 9" x 12' 8" ( 2.97m x 3.86m )

Double glazed window to the rear aspect.

## **Bedroom Two**

11' 6" x 9' 9" ( 3.51m x 2.97m )
Double glazed window to the rear aspect.

#### **Bedroom Three**

8' 5" max x 8' 6" max ( 2.57m max x 2.59m max )
Double glazed window to front aspect, storage cupboard.