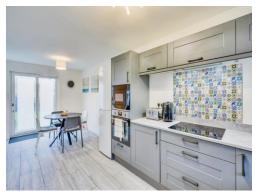

### **Kitchen / Diner**

9' max x 22' 2" max ( 2.74m max x 6.76m max )

Comprising; matching wall and base units with complimentary work surface over, stainless steel sink with drainer, induction hob, electric oven, integrated microwave, storage cupboard, radiator and space for freestanding fridge / freezer. There are double glazed patio doors leading to the rear garden.