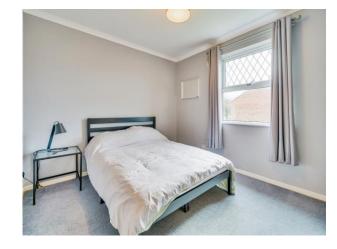

#### **Bedroom One**

9' 9" x 12' 8" ( 2.97m x 3.86m )

Double glazed window to the rear aspect.

## **Bedroom Two**

11' 6" x 9' 9" ( 3.51m x 2.97m )
Double glazed window to the rear aspect.

#### **Bedroom Three**

8' 5" max x 8' 6" max ( 2.57m max x 2.59m max )
Double glazed window to front aspect, storage cupboard.