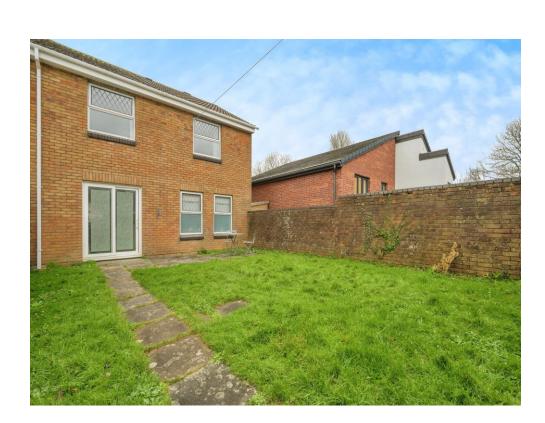

## Outside

To the front of the property there is a low maintenance courtyard area, enclosed via fencing. To the rear there is an enclosed rear garden mostly laid to lawn with a patio area and a gate leading to the rear.