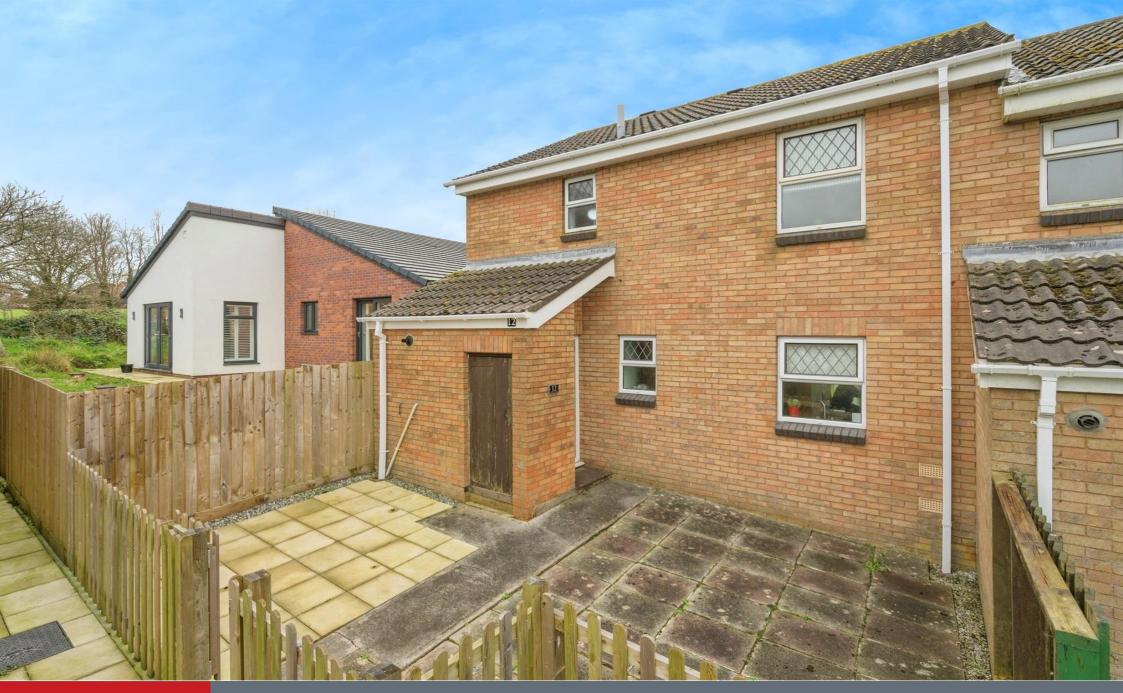

## Outside

To the front of the property there is a low maintenance courtyard area, enclosed via fencing. To the rear there is an enclosed rear garden mostly laid to lawn with a patio area and a gate leading to the rear.