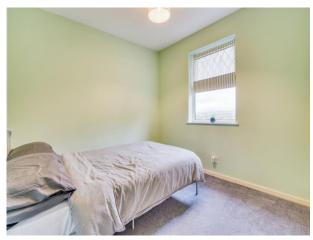

#### **Bedroom One**

9' 9" x 12' 8" ( 2.97m x 3.86m )

Double glazed window to the rear aspect.

## **Bedroom Two**

11' 6" x 9' 9" ( 3.51m x 2.97m )
Double glazed window to the rear aspect.

#### **Bedroom Three**

8' 5" max x 8' 6" max ( 2.57m max x 2.59m max )
Double glazed window to front aspect, storage cupboard.