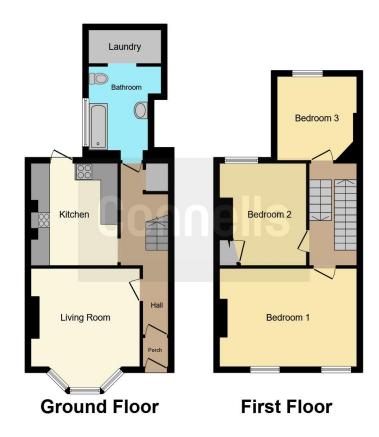

## Outside

Patio area with storage shed, further spacious patio area and area laid to low maintenance astro turf with mature trees. Gated side access to the rear garden.

This floor plan is for illustrative purposes only. It is not drawn to scale. Any measurements, floor areas (including any total floor area), openings and orientation are approximate. No details are guaranteed, they cannot be relied upon for any purpose and they do not form part of any agreement. No liability is taken for any error, omission or misstatement. A party must rely upon its own inspection(s). Powered by www.focalagent.com