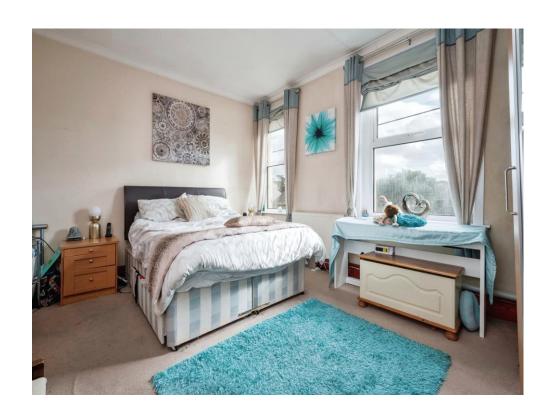

## **Bedroom One**

11' 9" x 15' 6" ( 3.58m x 4.72m )

Double room, fitted wardrobes, fitted dressing table, two double glazed windows to the front aspect and a radiator.