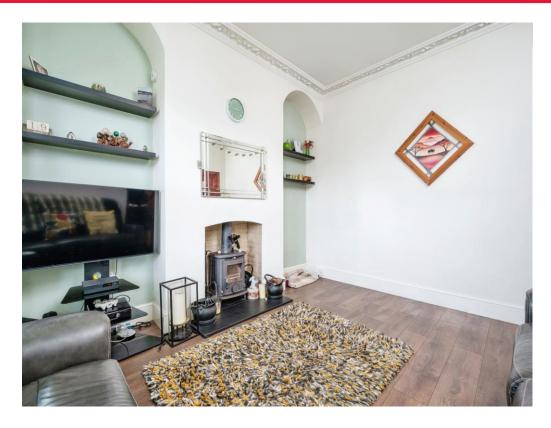

### Lounge

14' 4" into bay x 12' 2" ( 4.37m into bay x 3.71m )

Double glazed bay window to the front aspect, radiator and log burner.