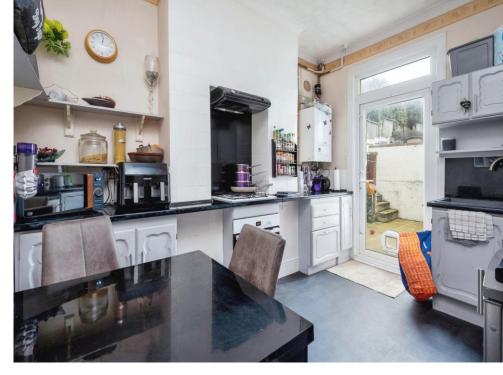

#### Kitchen

11' 7" x 9' 5" ( 3.53m x 2.87m )

Comprising; Matching wall and base units with complimentary work surface over, sink with drainer unit. gas hob with extractor fan over, electric oven, space for undercounter fridge, radiator, door leading to rear garden.