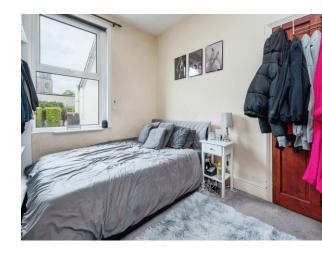

## **Bedroom One**

11' 9" x 15' 6" ( 3.58m x 4.72m )

Double room, fitted wardrobes, fitted dressing table, two double glazed windows to the front aspect and a radiator.

## **Bedroom Two**

11' 8" max x 8' 6" max( 3.56m max x 2.59m max )

Double room, double glazed window to the rear aspect, built in storage cupboards and a radiator.

# **Bedroom Three**

8' 5" max x 9' 1" max ( 2.57m max x 2.77m max )
Double glazed window to the rear aspect and a radiator.