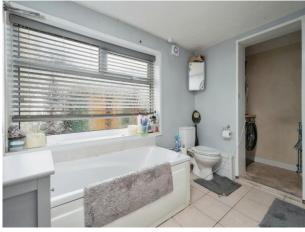

#### **Bathroom**

Comprising: Bath with shower over, wash hand basin, WC, enclosed shower cubicle, towel radiator and obscured double glazed window to the side aspect.