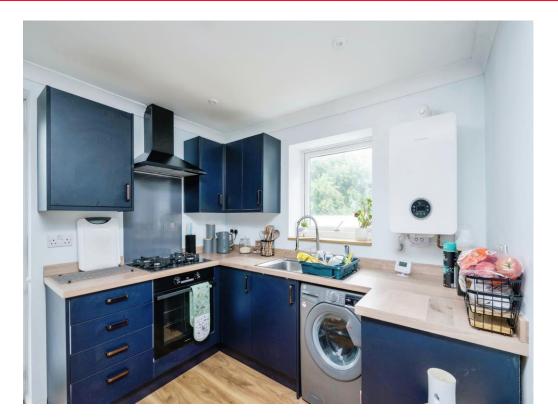

Step inside to discover generously sized rooms throughout. Starting with a spacious lounge that features dual entrances to both hallway and dining room - ideal for modern living and entertaining. The recently renovated kitchen is a highlight, boasting contemporary fittings and ample space for culinary endeavours, while the boiler, just a year old, ensures energy-efficient heating.

#### Kitchen

9' 3" x 9' 4" narrowing to (2.82m x 2.84m narrowing to )

The kitchen has a modern feel, the elegant cabinets set the stage for this kitchens beauty.