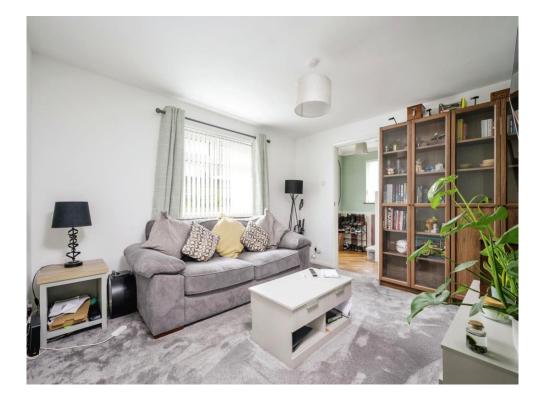

## **Living Room**

13' 1" x 13' 1" narrowing to (3.99m x 3.99m narrowing to )

The airy and modern living room is a perfect hub for this family home.