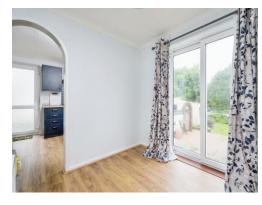

## **Dining**

9' 3" x 9' 5" narrowing to (2.82m x 2.87m narrowing to )

The dining room with its sliding patio doors gives you a feeling of outside living, this space with its natural light is a delight to spend formal or family gatherings in.