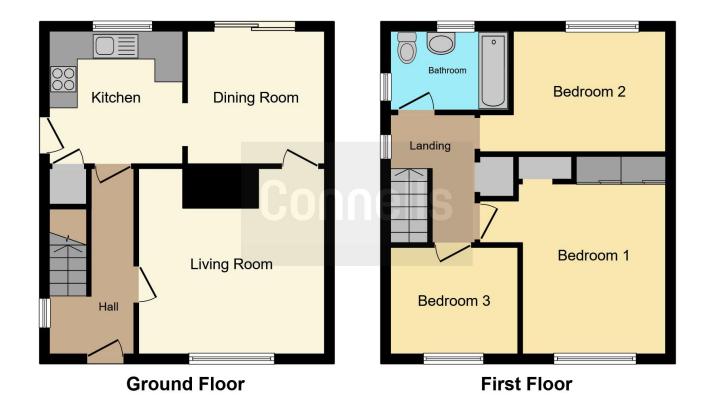

Step inside to discover generously sized rooms throughout. Starting with a spacious lounge that features dual entrances to both hallway and dining room - ideal for modern living and entertaining. The recently renovated kitchen is a highlight, boasting contemporary fittings and ample space for culinary endeavours, while the boiler, just a year old, ensures energy-efficient heating.

Upstairs, the property continues to impress with three well-proportioned bedrooms, making it an excellent choices for families. The mater bedroom benefits from a built-in wardrobe, providing convenient storage solutions.

## **Living Room**

13' 1" x 13' 1" narrowing to (3.99m x 3.99m narrowing to )

The airy and modern living room is a perfect hub for this family home.

## **Dining**

9' 3" x 9' 5" narrowing to (2.82m x 2.87m narrowing to )

The dining room with its sliding patio doors gives you a feeling of outside living, this space with its natural light is a delight to spend formal or family gatherings in.

#### Kitchen

9' 3" x 9' 4" narrowing to (2.82m x 2.84m narrowing to )

The kitchen has a modern feel, the elegant cabinets set the stage for this kitchens beauty.

## **Bedroom 1**

14' x 10' 10" narrowing to (4.27m x 3.30m narrowing to )

The master bedroom is a tranquil space, perfect for coming home and relaxing after those long, busy days.

## Bedroom 2

8' 7" x 11' 5" narrowing to (2.62m x 3.48m narrowing to )

This second room is spacious with casting views over the garden.

**Bedroom 3**7' 8" x 9' 1" narrowing to (2.34m x 2.77m narrowing to )
The third bedroom is a perfect room for kids or a nursery.