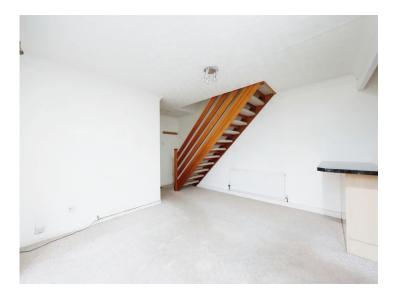

#### Lounge / Kitchen

13' 1" max x 21' 10" max ( 3.99m max x 6.65m max )

An open plan spacious lounge/ kitchen with stairs leading to the first floor. The kitchen comprises; matching wall and base units with work surface over, stainless steel sink with drainer unit, range style oven, gas hob with extractor fan and breakfast bar. There are two double glazed windows and double glazed door to the enclosed garden.

#### **First Floor Landing**