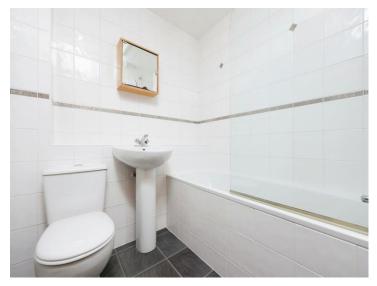

#### Bathroom

The bathroom comprises: Bath with electric shower over, wash hand basin, WC and is fully tiled.