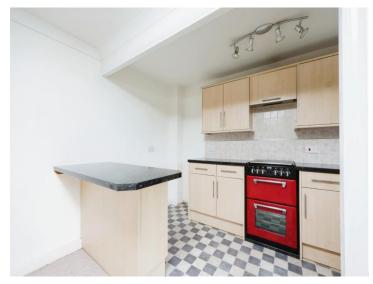

#### Lounge / Kitchen

13' 1" max x 21' 10" max ( 3.99m max x 6.65m max )

An open plan spacious lounge/ kitchen with stairs leading to the first floor. The kitchen comprises; matching wall and base units with work surface over, stainless steel sink with drainer unit, range style oven, gas hob with extractor fan and breakfast bar. There are two double glazed windows and double glazed door to the enclosed garden.