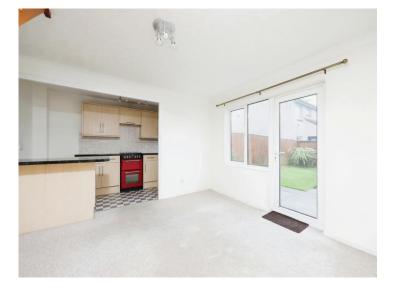

#### Lounge / Kitchen

13' 1" max x 21' 10" max ( 3.99m max x 6.65m max )

An open plan spacious lounge/ kitchen with stairs leading to the first floor. The kitchen comprises; matching wall and base units with work surface over, stainless steel sink with drainer unit, range style oven, gas hob with extractor fan and breakfast bar. There are two double glazed windows and double glazed door to the enclosed garden.