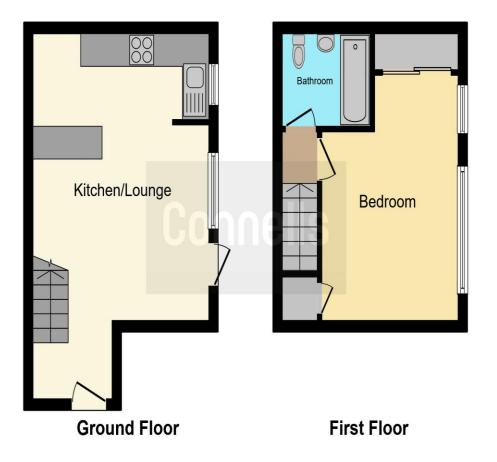

#### Lounge / Kitchen

13' 1" max x 21' 10" max ( 3.99m max x 6.65m max )

An open plan spacious lounge/ kitchen with stairs leading to the first floor. The kitchen comprises; matching wall and base units with work surface over, stainless steel sink with drainer unit, range style oven, gas hob with extractor fan and breakfast bar. There are two double glazed windows and double glazed door to the enclosed garden.

#### **Bedroom One**

10' 2" max x 14' 8" max ( 3.10m max x 4.47m max )

A double bedroom with a built in wardrobes and storage cupboard and there are two double glazed windows to the side aspect.

#### Bathroom

The bathroom comprises: Bath with electric shower over, wash hand basin, WC and is fully tiled.

#### Additional

Ideal boiler fitted Dec 2022 - Warranty until December 2027. Electric shower fitted October 2023.

This floor plan is for illustrative purposes only. It is not drawn to scale. Any measurements, floor areas (including any total floor area), openings and orientation are approximate. No details are guaranteed, they cannot be relied upon for any purpose and they do not form part of any agreement. No liability is taken for any error, omission or misstatement. A party must rely upon its own inspection(s). Powered by www.focalagent.com