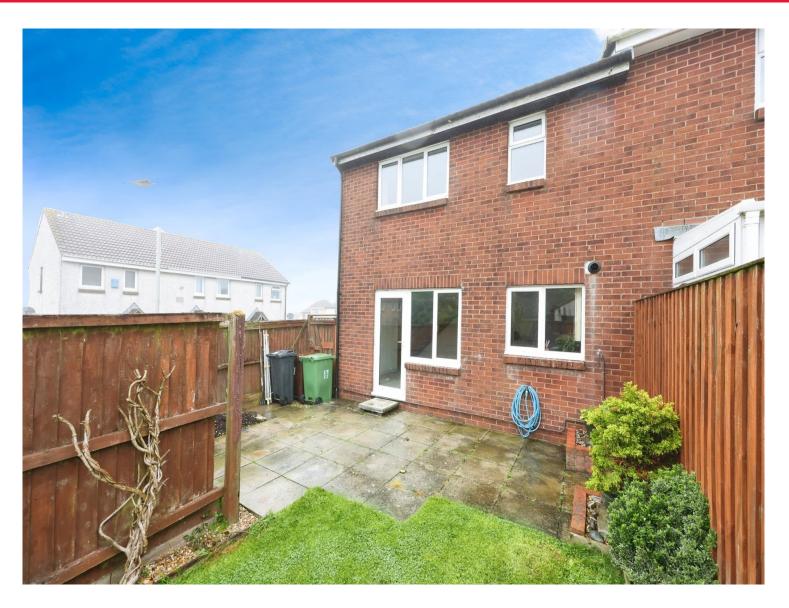

#### Garden

Leading from the lounge there is an enclosed garden, with an

area laid to lawn, patio area and a gate leading to allocated parking.

#### **Allocated Parking**

Located to the rear of the property there is allocated parking space which is within the property boundary and has easy access via garden gate.