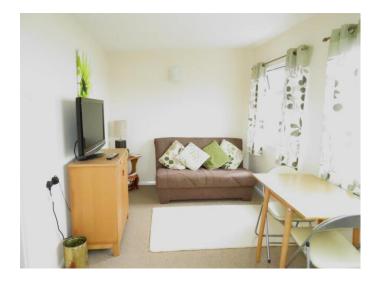

#### Lounge 14' 1" x 7' 8" ( 4.29m x 2.34m )

The lounge has two double glazed windows to the front aspect with beautiful sea views. There is a UPVC door leading to a raised decked area.