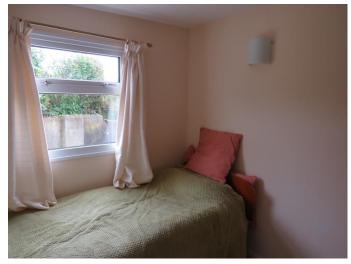

#### Bedroom One 8' x 7' 5" ( 2.44m x 2.26m )

The bedroom is a good sized bedroom and has a double glazed window to the side aspect.