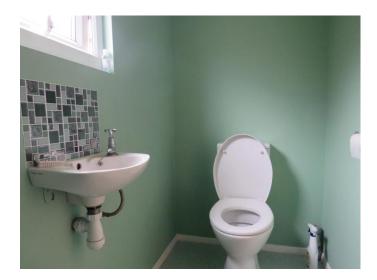

#### WC

There is a wash hand basin, WC and a double glazed window to the rear aspect.