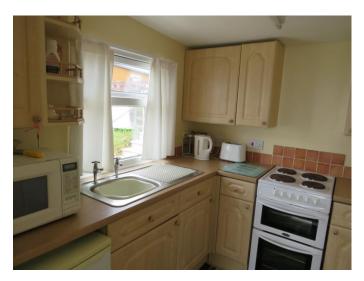

#### Kitchen 7' 5" x 5' 8" ( 2.26m x 1.73m )

The kitchen comprises matching wall and base units with complimentary work surface over, one bowl sink with drainer, electric oven and space for fridge / freezer. There is a double glazed window to the side aspect.