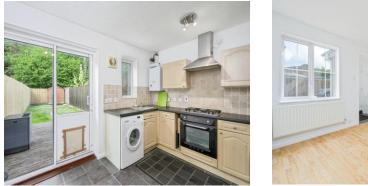

#### **Kitchen**

11' 9" max x 9' 1" max ( 3.58m max x 2.77m max )

Double glazed window to the rear elevation, fitted kitchen with wall and base units, integrated Smeg oven, 4 ring gas hob, stainless steel extractor hood, one and half bowl sink and draining board with mixer tap, space for washing machine, tumble dryer and fridge freezer, Vaillant combi boiler, roll top work surfaces, double glazed sliding door to the rear garden, radiator

## **Rear Garden**

Fully enclosed, south west facing garden with laid to lawn area and decking area, garden shed, outside tap