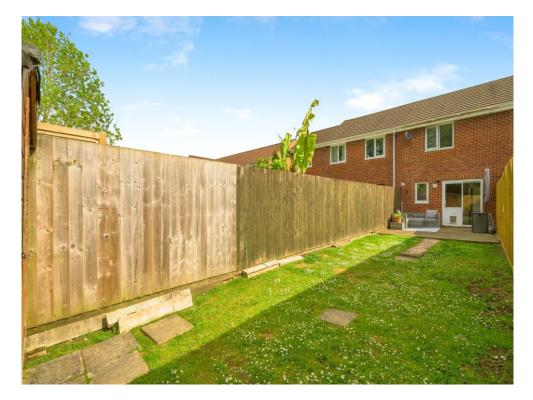

## **Rear Garden**

Fully enclosed, south west facing garden with laid to lawn area and decking area, garden shed, outside tap