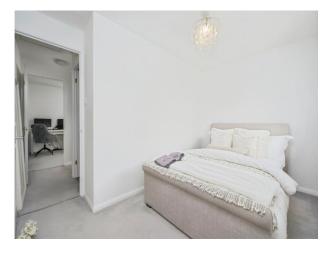

#### **Bedroom One**

9'9" max x 9'1" max (2.97m max x 2.77m max)

Double glazed window to the rear elevation, built in wardrobes, radiator

## Bedroom Two

11' 9" max x 8' 11" max ( 3.58m max x 2.72m max )

Double glazed window to the front elevation, radiator