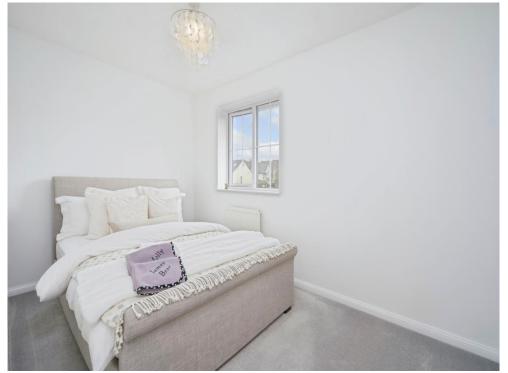

#### **Bedroom One**

9'9" max x 9'1" max (2.97m max x 2.77m max)

Double glazed window to the rear elevation, built in wardrobes, radiator

## Bedroom Two

11' 9" max x 8' 11" max ( 3.58m max x 2.72m max )

Double glazed window to the front elevation, radiator