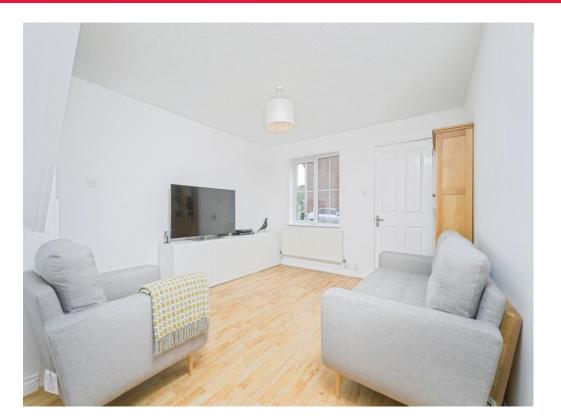

#### Lounge

15' 6" max x 11' 10" max ( 4.72m max x 3.61m max )

Double glazed window to the front elevation, stairs to first floor, door access to kitchen, radiator