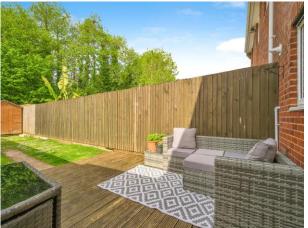

## **Rear Garden**

Fully enclosed, south west facing garden with laid to lawn area and decking area, garden shed, outside tap