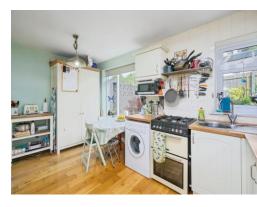

#### **Kitchen**

15' 9" max x 9' 1" max ( 4.80m max x 2.77m max )

Large window to rear elevation, double glazed window to rear elevation above sink, door access to side to rear garden, wall and base matching units, plumbing for washing machine, space for cooker and cooker hood, space for fridge freezer, storage heater