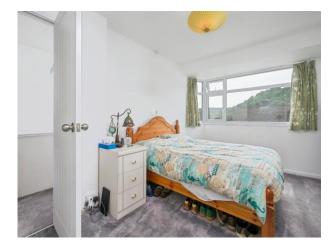

#### **Bedroom One**

14' 1" max x 9' 1" max ( 4.29m max x 2.77m max )

Double glazed window to front elevation,

# Bedroom Two

12' 4" max x 8' 8" max ( 3.76m max x 2.64m max )

Double glazed window to rear elevation

# **Bedroom Three**

8' 2" x 5' 5" ( 2.49m x 1.65m )

Double glazed window to front elevation