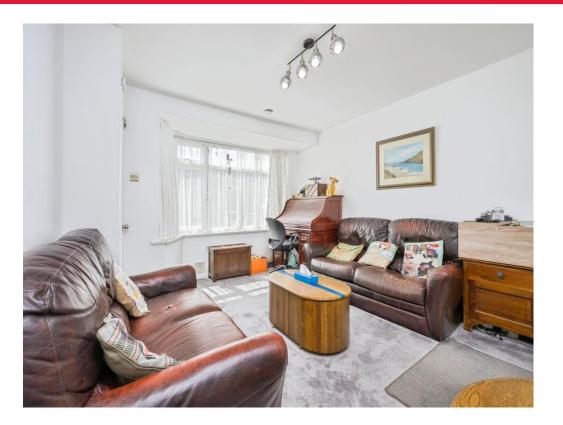

#### Lounge

11' 8" max x 14' 5" max ( 3.56m max x 4.39m max )

Spacious living area, wood burner, door access to kitchen, double glazed window to front elevation