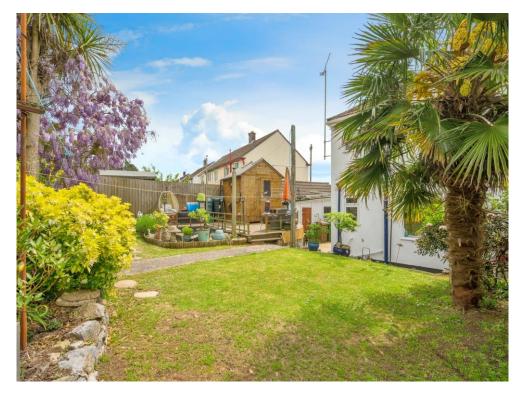

# Garden

Beautifully presented rear garden, fantastic for socialising and entertaining, with decking area catching a lot of the days sun, lawn area and flower beds surrounding the edges. Private enclosed patio area for a quiet place to relax.