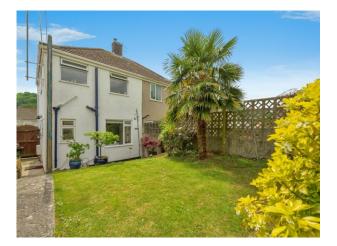

# Garden

Beautifully presented rear garden, fantastic for socialising and entertaining, with decking area catching a lot of the days sun, lawn area and flower beds surrounding the edges. Private enclosed patio area for a quiet place to relax.