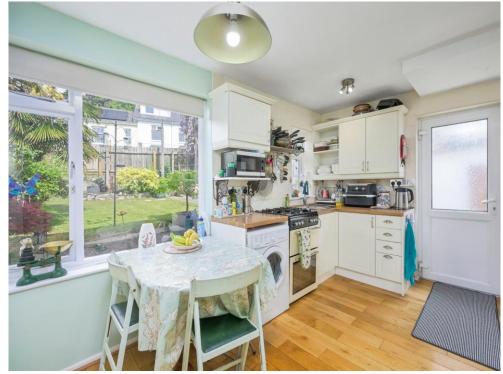

#### **Kitchen**

15' 9" max x 9' 1" max ( 4.80m max x 2.77m max )

Large window to rear elevation, double glazed window to rear elevation above sink, door access to side to rear garden, wall and base matching units, plumbing for washing machine, space for cooker and cooker hood, space for fridge freezer, storage heater