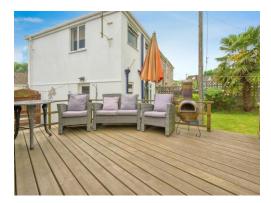

# Garden

Beautifully presented rear garden, fantastic for socialising and entertaining, with decking area catching a lot of the days sun, lawn area and flower beds surrounding the edges. Private enclosed patio area for a quiet place to relax.