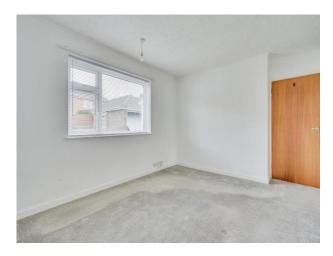

#### **Bedroom One**

12' 1" max x 10' 5" max ( 3.68m max x 3.17m max )

Double glazed window to the rear, built wardrobes, cupboard housing the boiler, radiator