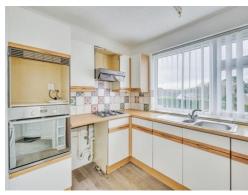

#### Kitchen

10' max x 8' max ( 3.05m max x 2.44m max )

Double glazed window to the front elevation, fitted kitchen with wall and base units, one and half bowl sink and drainer, space for washing machine and fridge freezer, built in electric cooker, 4 ring gas hob, extractor hood, part tiled, radiator