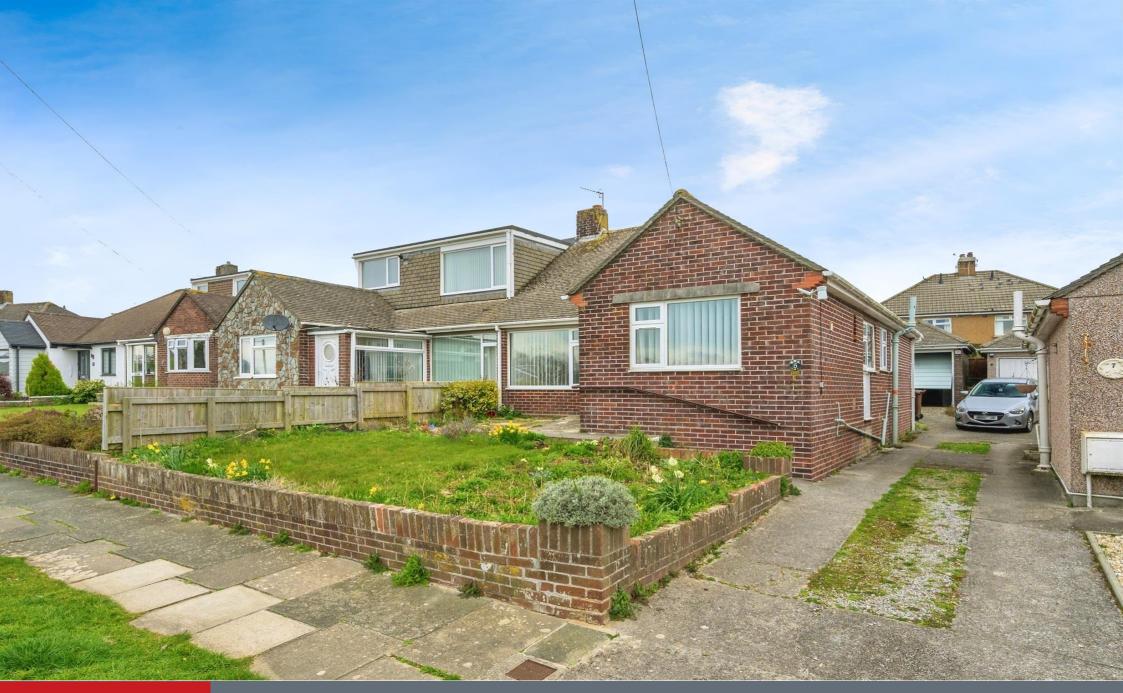

# **Property Description**

A fantastic two bed semi-detached bungalow in the popular area of Colebrook, requiring a bit of modernising, and boasts good sized accommodation, driveway and garage.

This spacious property comprises of; hallway leading to the front facing kitchen, a spacious living room with an electric fire place and a separate dining room next to the kitchen with a galley hatch.

Towards the rear of the property you have two good sized double bedrooms with fitted wardrobes and a newly refurbished wet room.

The gardens to the front and rear of the property are a gardeners delight, while the property has a shared access driveway leading to a rear entrance as well as the garage and rear garden.