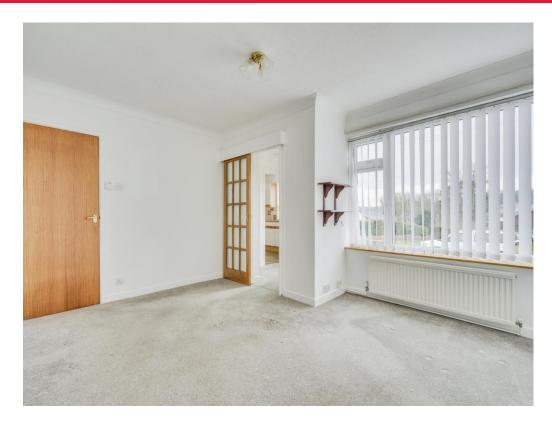

#### **Bedroom One**

12' 1" max x 10' 5" max ( 3.68m max x 3.17m max )

Double glazed window to the rear, built wardrobes, cupboard housing the boiler, radiator

### **Bedroom Two**

10' max x 9' 1" max ( 3.05m max x 2.77m max )

Double glazed sliding doors to conservatory, radiator