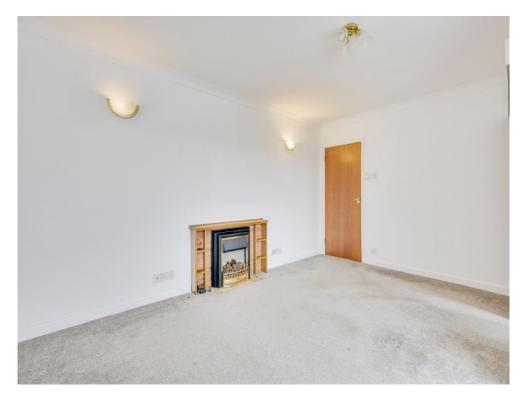

#### Lounge

14' max x 11' max ( 4.27m max x 3.35m max )

Double glazed window to the front elevation, electric fire, coving to ceiling, radiator