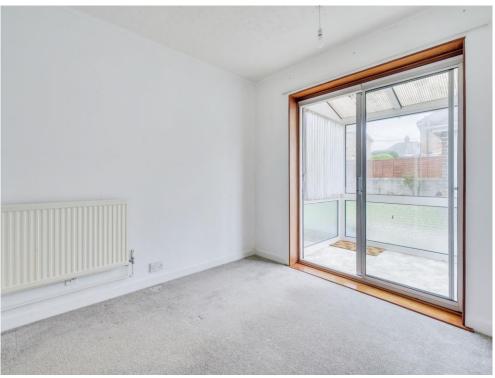

### **Bedroom Two**

10' max x 9' 1" max ( 3.05m max x 2.77m max )

Double glazed sliding doors to conservatory, radiator

## Conservatory

Double glazed windows and door to rear garden