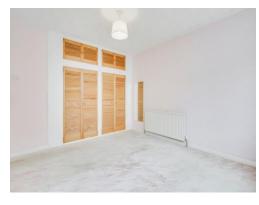

#### **Bedroom One**

10' max x 12' max ( 3.05m max x 3.66m max )

Double glazed window to the rear elevation, built in wardrobes, radiator

### **Bedroom Two**

9' max x 9' max ( 2.74m max x 2.74m max )

Double glazed window to the rear elevation, fitted wardrobes, radiator