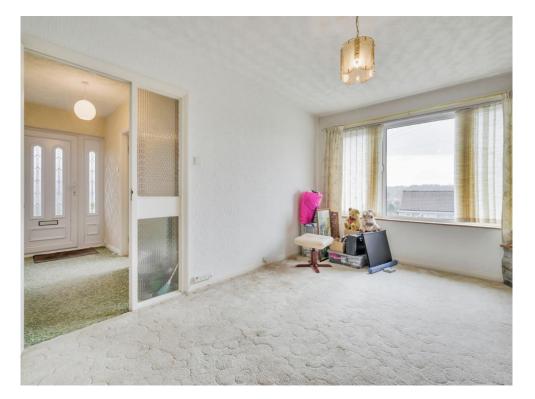

#### **Entrance Hall**

Double glazed door to the side elevation, door access to kitchen, lounge and cloakroom, radiator

#### Lounge

11' max x 17' max ( 3.35m max x 5.18m max )

Double glazed window to the front elevation, gas fire, radiator