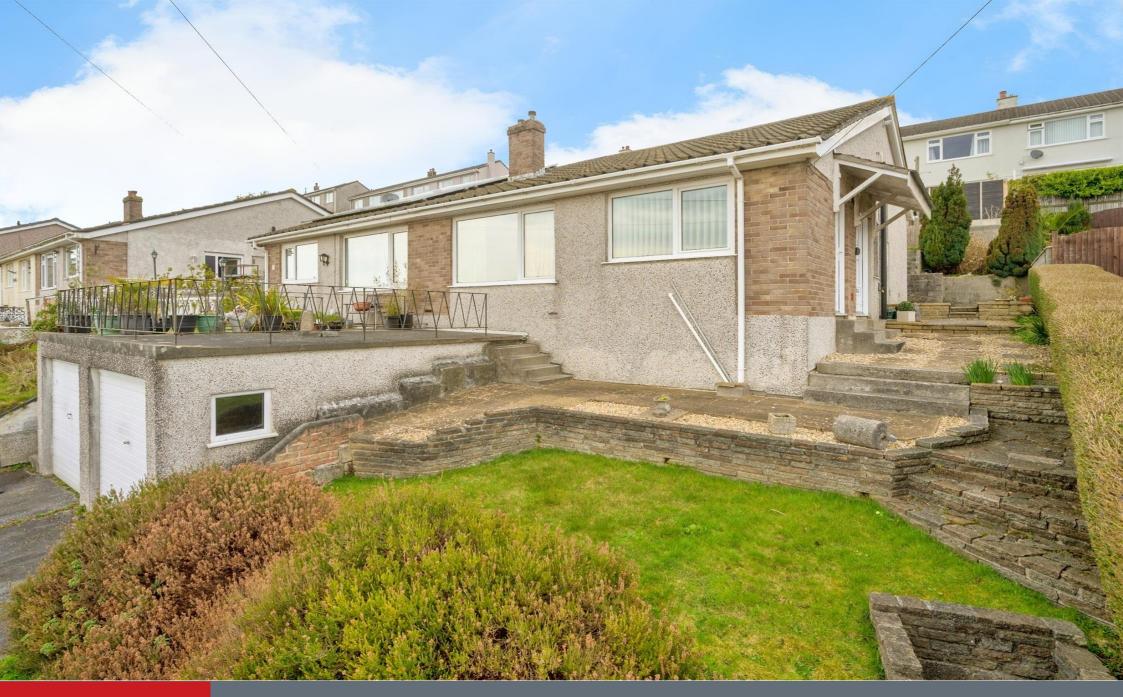

## **Property Description**

Welcoming to the market is this wonderful two double bedroom semi detached bungalow, with incredible far reaching views of Plympton.

A well desired area with easy access to bus routes and local amenities, with a short drive taking you Dartmoor National Park. The property has wonderful potential to make a beautiful home with some modernisation, the kitchen is in good condition making cooking a pleasure.

The garden is a private retreat, with the property well postioned it achieves incredible views of Plympton, the privacy and space allows the potential buyer a place to relax and unwind in peace and tranquility.

## **Front Garden**

Steps leading to front garden, laid to lawn and patio area

## Rear Garden

Tiered garden and patio area with shrubs and plants

## Garage

Up and over door, power supply

This floor plan is for illustrative purposes only. It is not drawn to scale. Any measurements, floor areas (including any total floor area), openings and orientation are approximate. No details are guaranteed, they cannot be relied upon for any purpose and they do not form part of any agreement. No liability is taken for any error, omission or misstatement. A party must rely upon its own inspection(s). Powered by www.focalagent.com