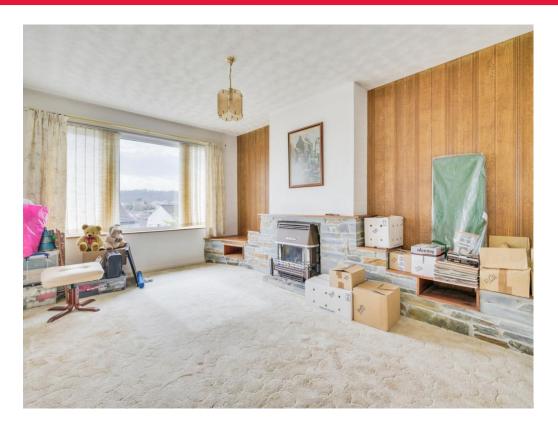

#### Lounge

11' max x 17' max ( 3.35m max x 5.18m max )

Double glazed window to the front elevation, gas fire, radiator