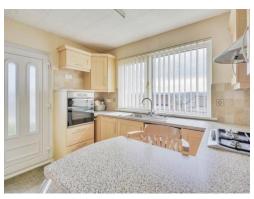

#### Kitchen

9' max x 10' max ( 2.74m max x 3.05m max )

Double glazed window to the front elevation, fitted kitchen with wall and base units, integrated oven and grill, 4 ring gas hob, sink and draining board with mixer tap, double glazed door to the side elevation, part tiled, radiator