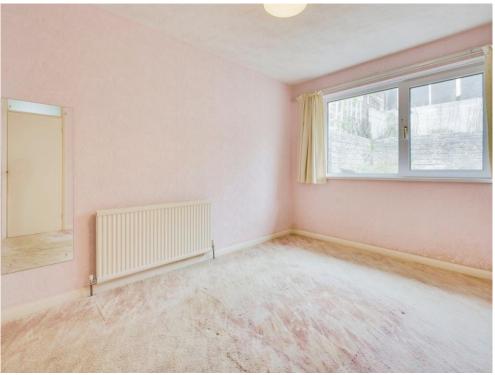

#### **Bedroom One**

10' max x 12' max ( 3.05m max x 3.66m max )

Double glazed window to the rear elevation, built in wardrobes, radiator

### **Bedroom Two**

9' max x 9' max ( 2.74m max x 2.74m max )

Double glazed window to the rear elevation, fitted wardrobes, radiator