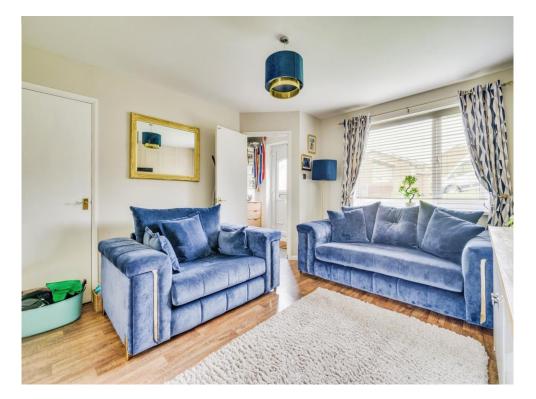

#### Lounge

12' max x 14' 4" Understairs Storage ( 3.66m max x 4.37m Understairs Storage )

Double glazed window to the front elevation, opening to dining room, understairs storage, electric heater