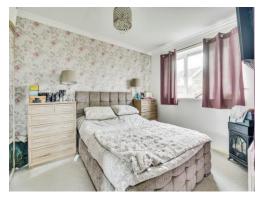

#### **Bedroom One**

9' 8" max x 12' 4" max ( 2.95m max x 3.76m max )

Double glazed window to the rear elevation, electric heater

### **Bedroom Two**

10' 8" max x 9' 8" max ( 3.25m max x 2.95m max )

Double glazed window to the front elevation, electric heater

#### **Bedroom Three**

7' max x 6' 1" max ( 2.13m max x 1.85m max )

Double glazed window to the front elevation