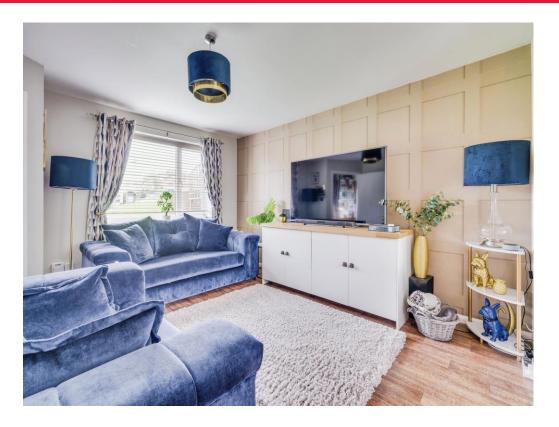

#### Lounge

12' max x 14' 4" Understairs Storage ( 3.66m max x 4.37m Understairs Storage )

Double glazed window to the front elevation, opening to dining room, understairs storage, electric heater