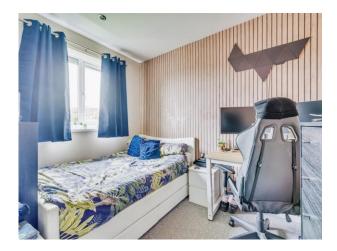

#### **Bedroom Three**

7' max x 6' 1" max ( 2.13m max x 1.85m max )

Double glazed window to the front elevation