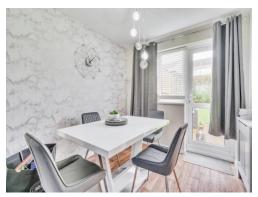

## **Dining Room**

8' max x 8' max ( 2.44m max x 2.44m max )

Double glazed door and window to the rear elevation, opening to kitchen, electric heater