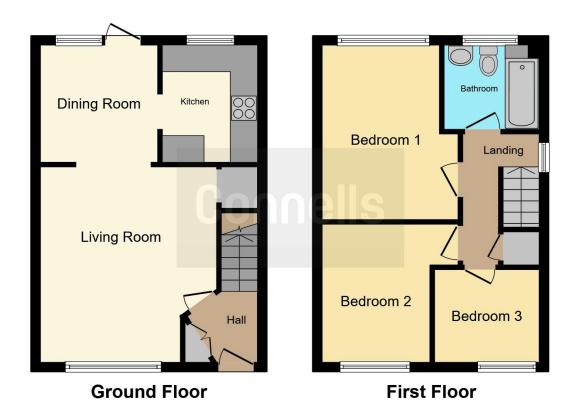

#### Entrance Hall

Double glazed door to the front elevation, door access to lounge, stairs to first floor, storage cupboard

#### Lounge

12' max x 14' 4" Understairs Storage ( 3.66m max x 4.37m Understairs Storage )

Double glazed window to the front elevation, opening to dining room, understairs storage, electric heater

#### Kitchen

6' 10" max x 8' 6" max ( 2.08m max x 2.59m max )

Double glazed window to the rear elevation, fitted kitchen with wall and base units, sink and draining board with mixer tap, freestanding electric cooker, space for washing machine, space for fridge freezer, part tiled

## **Dining Room**

8' max x 8' max ( 2.44m max x 2.44m max )

Double glazed door and window to the rear elevation, opening to kitchen, electric heater

#### Landing

Double glazed window to the side elevation, door access to bedrooms and bathroom, loft access, storage cupboard

#### **Bedroom One**

9' 8" max x 12' 4" max ( 2.95m max x 3.76m max )

Double glazed window to the rear elevation, electric heater

### **Bedroom Two**

10' 8" max x 9' 8" max ( 3.25m max x 2.95m max )

Double glazed window to the front elevation, electric heater

#### **Bedroom Three**

7' max x 6' 1" max ( 2.13m max x 1.85m max )

Double glazed window to the front elevation

#### **Bathroom**

Double glazed obscured window to the rear elevation, bath with electric shower over, low level WC, wash hand basin, extractor fan