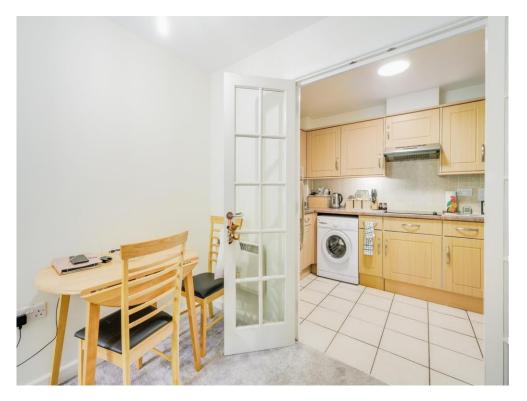

## Lounge/Diner

15' 8" x 11' 6" ( 4.78m x 3.51m )

Double glazed window to the rear elevation and double glazed patio doors leading out to the private patio area. Wall mounted electric fire and two electric heaters. wooden french doors leading to the kitchen, space for dining table

#### Kitchen

6' 9" x 11' 9" ( 2.06m x 3.58m )

Fitted kitchen with wall and base units, stainless steel one and half bowl sink and draining board with mixer tap, space for washing machine, integrated fridge freezer, integrated electric oven, electric hob, extractor fan, part tiled