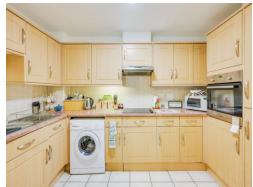

#### Kitchen

6' 9" x 11' 9" ( 2.06m x 3.58m )

Fitted kitchen with wall and base units, stainless steel one and half bowl sink and draining board with mixer tap, space for washing machine, integrated fridge freezer, integrated electric oven, electric hob, extractor fan, part tiled