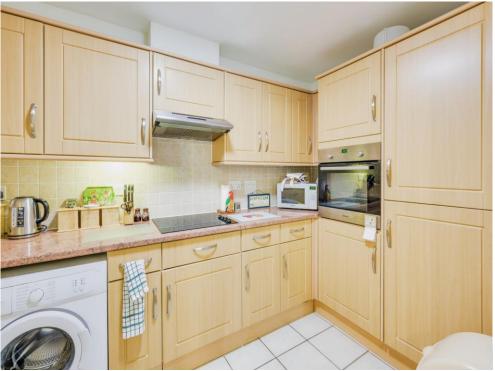

#### Kitchen

6' 9" x 11' 9" ( 2.06m x 3.58m )

Fitted kitchen with wall and base units, stainless steel one and half bowl sink and draining board with mixer tap, space for washing machine, integrated fridge freezer, integrated electric oven, electric hob, extractor fan, part tiled