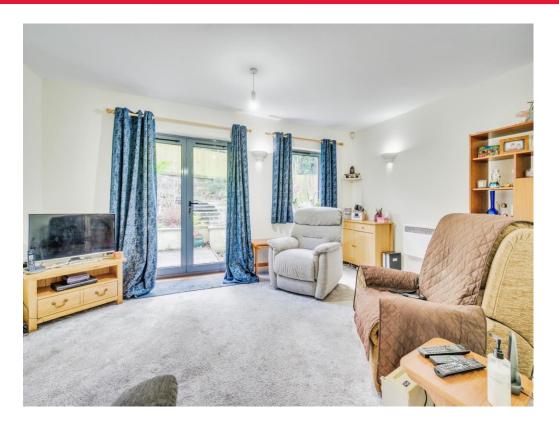

## Lounge/Diner

15' 8" x 11' 6" ( 4.78m x 3.51m )

Double glazed window to the rear elevation and double glazed patio doors leading out to the private patio area. Wall mounted electric fire and two electric heaters. wooden french doors leading to the kitchen, space for dining table