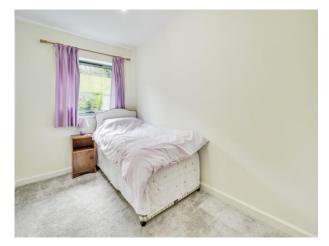

# **Bedroom Two**

12' 6" x 6' 8" ( 3.81m x 2.03m )

Double glazed window to the rear elevation, electric heater

**Shower Room** 5' 7 x 7' 6" ( 1.52m 7 x 2.29m )

Double length walk in shower cubicle, wash hand basin and vanity unit, low level wc, fully tiled, wall mounted heated towel rail, extractor fan