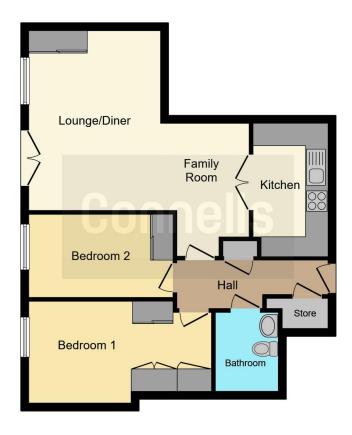

This apartment is at the rear corner of the building on the ground floor. The property features two bedrooms, kitchen, shower room and patio doors from the lounge area which lead out to the rear patio area, This boasts a pleasant amount of space so that you can enjoy the natural light and air with room to enjoy a few potted plants. The apartment has an on site warden who is able to be contacted during the day if there is a problem, and a support alarm system if something happens during the night. The apartment itself boasts a range of accessible features and independence.

#### **Entrance Hall**

Fire door entering the hallway, door access to principal rooms and shower room, electric heater, two storage cupboards, phone entry system

## Lounge/Diner

15' 8" x 11' 6" ( 4.78m x 3.51m )

Double glazed window to the rear elevation and double glazed patio doors leading out to the private patio area. Wall mounted electric fire and two electric heaters. wooden french doors leading to the kitchen, space for dining table

#### Kitchen

6' 9" x 11' 9" ( 2.06m x 3.58m )

Fitted kitchen with wall and base units, stainless steel one and half bowl sink and draining board with mixer tap, space for washing machine, integrated fridge freezer, integrated electric oven, electric hob, extractor fan, part tiled

### **Bedroom One**

16' 3" x 8' 9" ( 4.95m x 2.67m )

Double glazed window to the rear elevation, built in wardrobes, electric heater

# **Bedroom Two**

12' 6" x 6' 8" ( 3.81m x 2.03m )

Double glazed window to the rear elevation, electric heater

**Shower Room** 5' 7 x 7' 6" ( 1.52m 7 x 2.29m )

Double length walk in shower cubicle, wash hand basin and vanity unit, low level wc, fully tiled, wall mounted heated towel rail, extractor fan