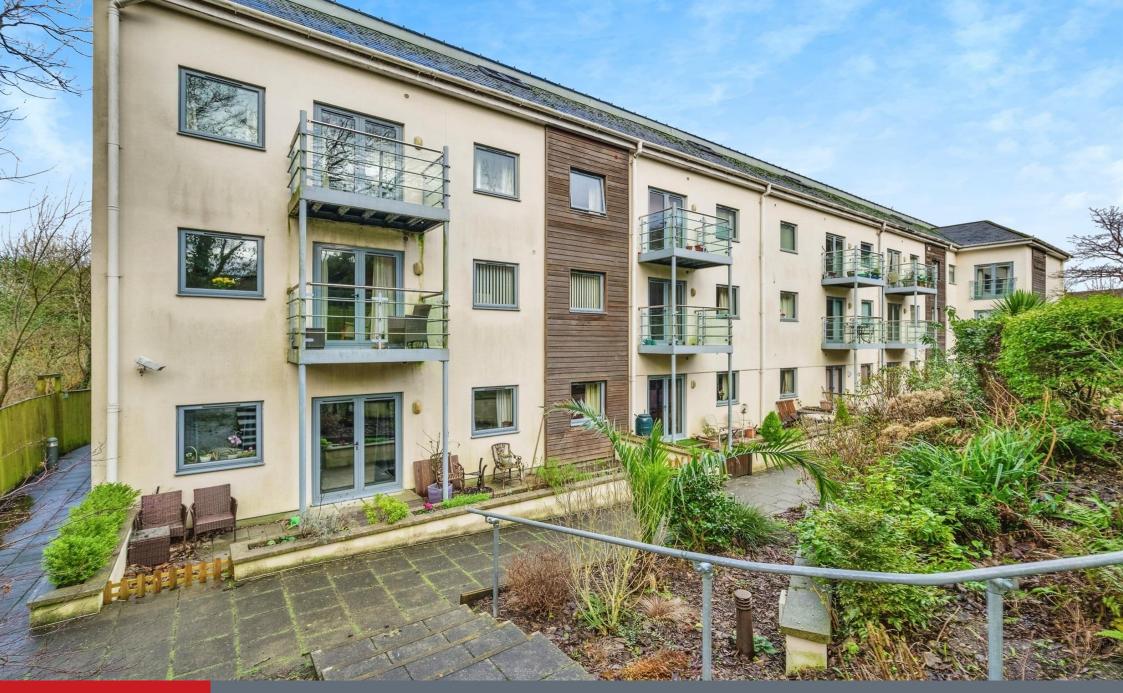

Connells

Whitewater Court Station Road Plympton Plymouth

# **Property Description**

The property has a library and communal lounge on the first floor, which many of the residents organise small events to take place there. There are communal laundry facilities which are used by the apartments. On entering the building there is a disabled lift that leads to the two main lifts that give access to all floors. There is also a good size communal garden at the front and rear of the building.

This apartment is at the rear corner of the building on the ground floor. The property features two bedrooms, kitchen, shower room and patio doors from the lounge area which lead out to the rear patio area, This boasts a pleasant amount of space so that you can enjoy the natural light and air with room to enjoy a few potted plants. The apartment has an on site warden who is able to be contacted during the day if there is a problem, and a support alarm system if something happens during the night. The apartment itself boasts a range of accessible features and independence.