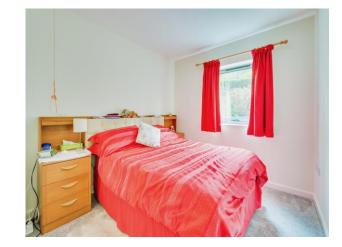

### **Bedroom One**

16' 3" x 8' 9" ( 4.95m x 2.67m )

Double glazed window to the rear elevation, built in wardrobes, electric heater