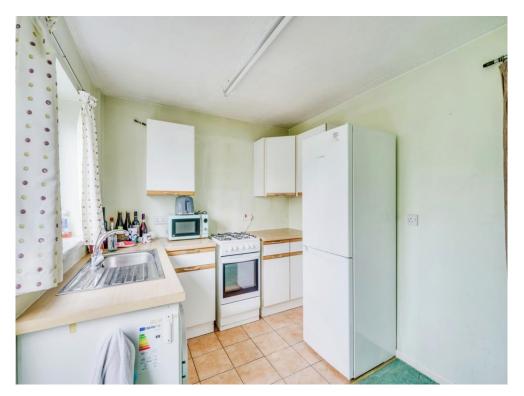

#### Kitchen/Diner

12' x 8' 3" ( 3.66m x 2.51m )

Double glazed window and door to the rear elevation, fitted kitchen with wall and base units, sink and drainer, space for washing machine and fridge freezer, freestanding cooker