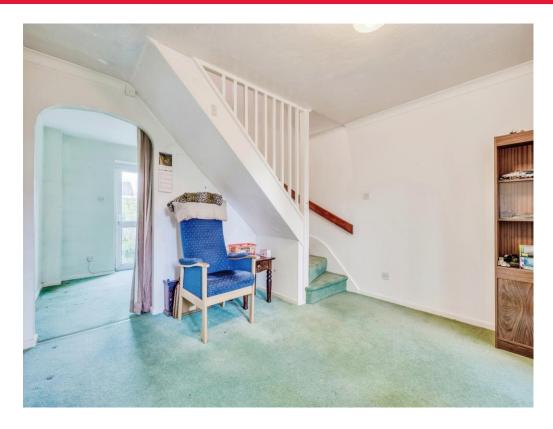

### Lounge

12' x 8' 3" ( 3.66m x 2.51m )

Double glazed window to the front elevation, wooden door through to the lounge, gas fire, stairs to first floor, archway to kitchen

## Landing

Door access to bedrooms and bathroom, loft access