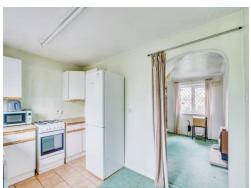

#### Kitchen/Diner

12' x 8' 3" ( 3.66m x 2.51m )

Double glazed window and door to the rear elevation, fitted kitchen with wall and base units, sink and drainer, space for washing machine and fridge freezer, freestanding cooker