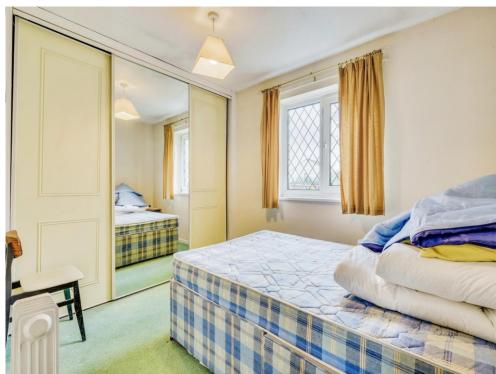

### **Bedroom One**

8' 5" x 9' 6" ( 2.57m x 2.90m )

Double glazed window to the front elevation, built in wardrobes

### **Bedroom Two**

8' 4" x 7' 8" ( 2.54m x 2.34m )

Double glazed window to the rear elevation