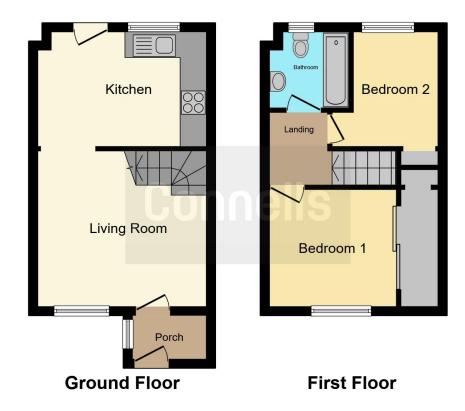

#### **Entrance Porch**

Double glazed door to the front elevation, double glazed window to the side elevation, space for coats and shoes, gas meter

### Lounge

12' x 8' 3" ( 3.66m x 2.51m )

Double glazed window to the front elevation, wooden door through to the lounge, gas fire, stairs to first floor, archway to kitchen

#### Kitchen/Diner

12' x 8' 3" ( 3.66m x 2.51m )

Double glazed window and door to the rear elevation, fitted kitchen with wall and base units, sink and drainer, space for washing machine and fridge freezer, freestanding cooker

## Landing

Door access to bedrooms and bathroom, loft access

### **Bedroom One**

8' 5" x 9' 6" ( 2.57m x 2.90m )

Double glazed window to the front elevation, built in wardrobes

### **Bedroom Two**

8' 4" x 7' 8" ( 2.54m x 2.34m )

Double glazed window to the rear elevation

#### **Bathroom**

Double glazed obscure glass window to the rear elevation, bath with shower over, wash hand basin, low level WC, fully tiled, extractor fan

# **Parking**

Two allocated parking spaces

This floor plan is for illustrative purposes only. It is not drawn to scale. Any measurements, floor areas (including any total floor area), openings and orientation are approximate. No details are guaranteed, they cannot be relied upon for any purpose and they do not form part of any agreement. No liability is taken for any error, omission or misstatement. A party must rely upon its own inspection(s). Powered by www.focalagent.com