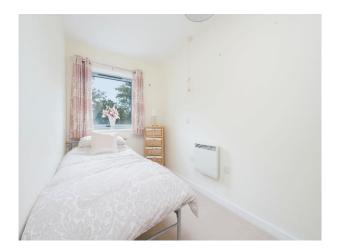

## **Bedroom One**

14' 1" x 8' 6" ( 4.29m x 2.59m )

Double glazed window to the rear elevation, built in wardrobes, TV point, electric heater

## **Bedroom Two**

14' 1" x 6' 3" ( 4.29m x 1.91m )

Double glazed window to the rear elevation, built in wardrobe, electric heater

This floor plan is for illustrative purposes only. It is not drawn to scale. Any measurements, floor areas (including any total floor area), openings and orientation are approximate. No details are guaranteed, they cannot be relied upon for any purpose and they do not form part of any agreement. No liability is taken for any error, omission or misstatement. A party must rely upon its own inspection(s). Powered by www.focalagent.com