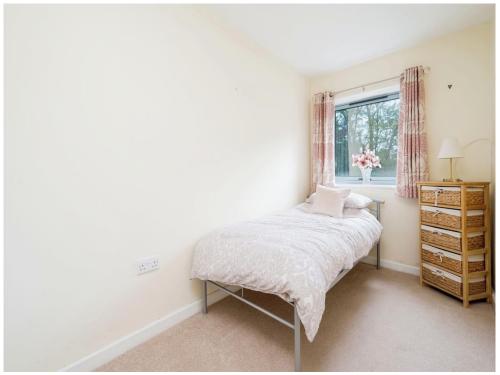

## **Bedroom One**

14' 1" x 8' 6" ( 4.29m x 2.59m )

Double glazed window to the rear elevation, built in wardrobes, TV point, electric heater