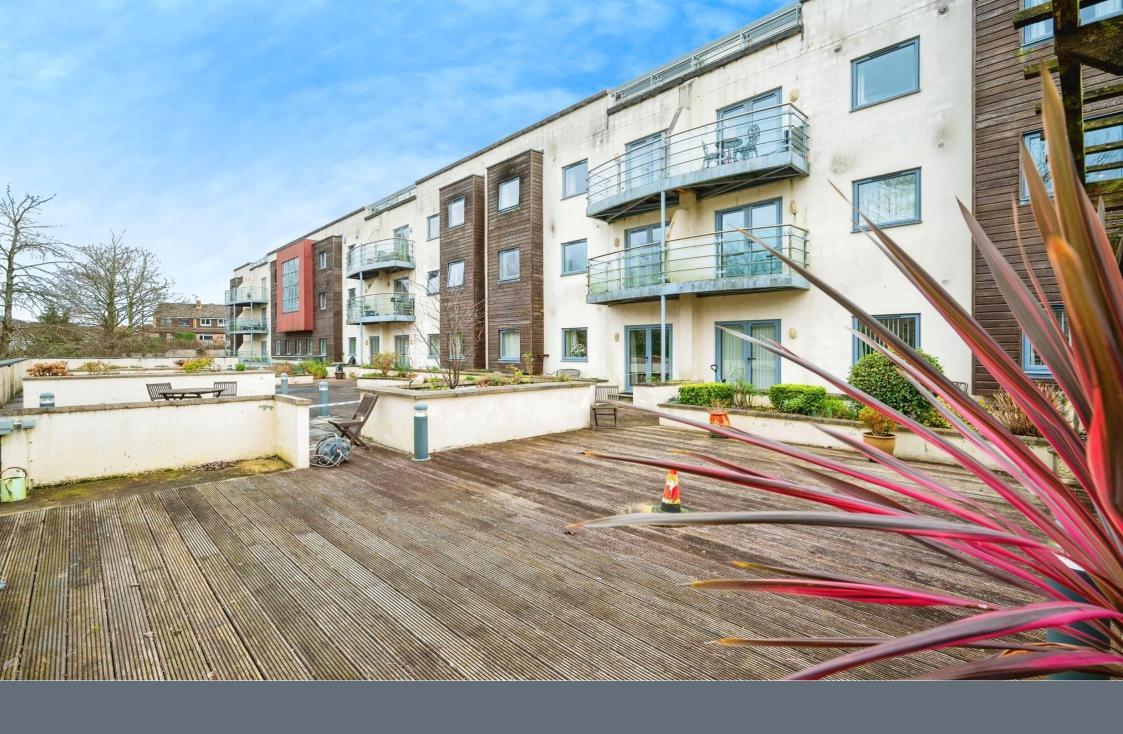

#### Outside

Ground floor access to the communal patio

# **Property Description**

The property has a library and communal lounge on the first floor, which many of the residents organise small events to take place there. There are communal laundry facilities which are used by the apartments. On entering the building there is a disabled lift that leads to the two main lifts that give access to all floors. There is also a good size communal garden at the front and rear of the building.

This apartment is at the front of the building on the ground floor. The property features two bedrooms, utility room, kitchen, shower room and patio doors from the lounge area which lead out to the communal garden, This boasts a pleasant amount of space so that you can enjoy the natural light and air with room to enjoy a few potted plants. The apartment has an on site warden who is able to be contacted during the day if there is a problem, and a support alarm system if something happens during the night. The apartment itself boasts a range of accessible features and independence.