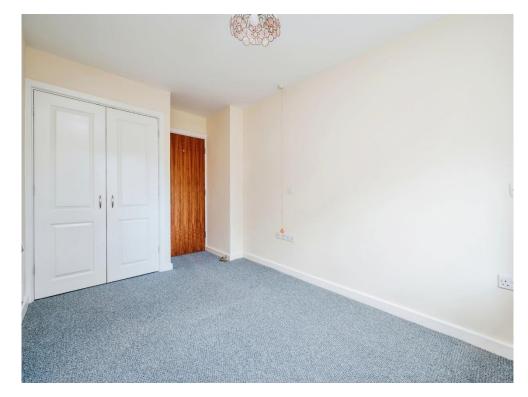

## **Bedroom Two**

14' 1" x 6' 3" ( 4.29m x 1.91m )

Double glazed window to the rear elevation, built in wardrobe, electric heater

This floor plan is for illustrative purposes only. It is not drawn to scale. Any measurements, floor areas (including any total floor area), openings and orientation are approximate. No details are guaranteed, they cannot be relied upon for any purpose and they do not form part of any agreement. No liability is taken for any error, omission or misstatement. A party must rely upon its own inspection(s). Powered by www.focalagent.com