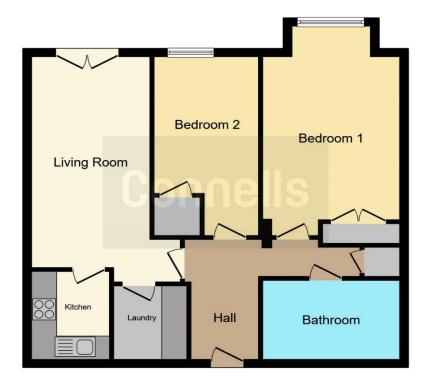

## **Bedroom Two**

14' 1" x 6' 3" ( 4.29m x 1.91m )

Double glazed window to the rear elevation, built in wardrobe, electric heater

This floor plan is for illustrative purposes only. It is not drawn to scale. Any measurements, floor areas (including any total floor area), openings and orientation are approximate. No details are guaranteed, they cannot be relied upon for any purpose and they do not form part of any agreement. No liability is taken for any error, omission or misstatement. A party must rely upon its own inspection(s). Powered by www.focalagent.com