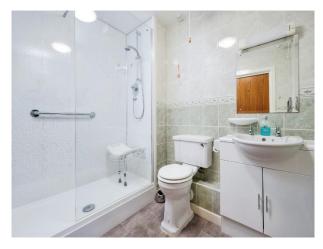

#### **Shower Room**

Double width shower cubicle with electric shower, WC, wash hand basin and vanity unit, extractor fan, heated towel rail, tiled