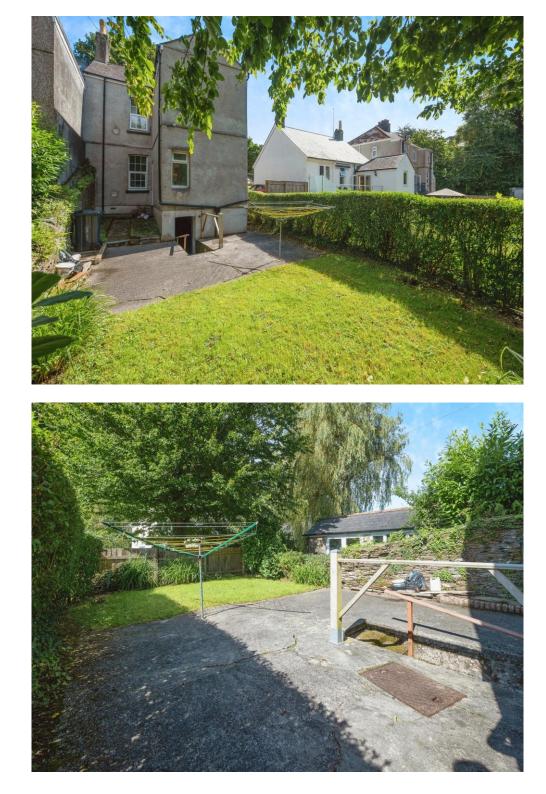

## Garden

Spacious southwest facing communal garden with paved and grass area. Access to the basement

## Basement

Ample storage with electrics and lighting