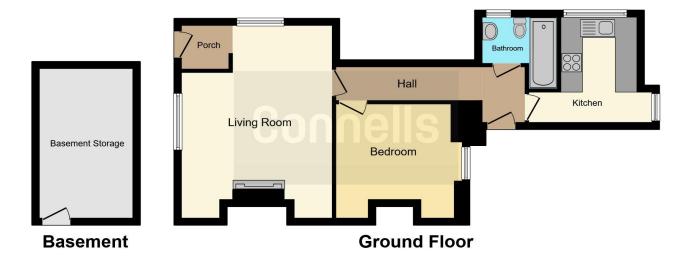

### Entrance Porch

Double glazed door to the front elevation, space for coats and shoes

#### **Entrance Hall**

Double glazed door to the side elevation leading to the rear garden, storage cupboard, radiator

# Lounge

18' x 11' 1" ( 5.49m x 3.38m )

Double glazed windows to the side and front elevation, gas fire, two radiators

#### Kitchen

9' 1" x 6' 5" ( 2.77m x 1.96m )

Double glazed window to the rear and side elevation, fitted kitchen with wall and base units, space for washing machine, fridge freezer and cooker. Sink and drainer, radiator

#### **Bedroom**

10' 1" x 11' 1" ( 3.07m x 3.38m )

Double glazed window to the rear elevation, storage cupboards, radiator

#### Bathroom

Double glazed window to the side elevation, bath with shower over, wash hand basin, low level WC, part tiled, radiator

## Basement

Ample storage with electrics and lighting

# Parking

On street

This floor plan is for illustrative purposes only. It is not drawn to scale. Any measurements, floor areas (including any total floor area), openings and orientation are approximate. No details are guaranteed, they cannot be relied upon for any purpose and they do not form part of any agreement. No liability is taken for any error, omission or misstatement. A party must rely upon its own inspection(s). Powered by www.focalagent.com