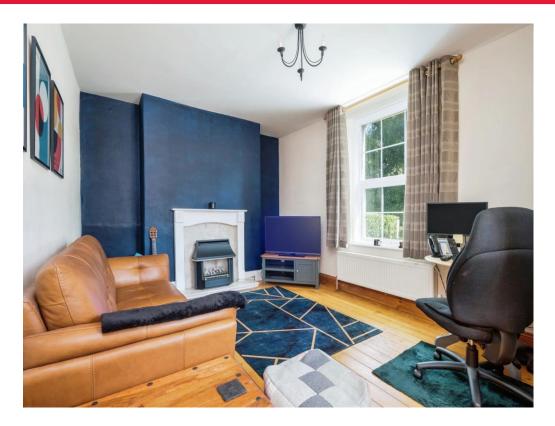

# Lounge

18' x 11' 1" ( 5.49m x 3.38m )

Double glazed windows to the side and front elevation, gas fire, two radiators