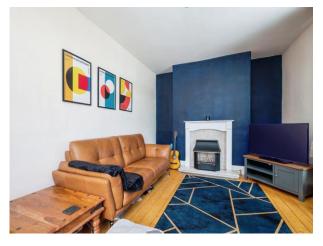

# Lounge

18' x 11' 1" ( 5.49m x 3.38m )

Double glazed windows to the side and front elevation, gas fire, two radiators