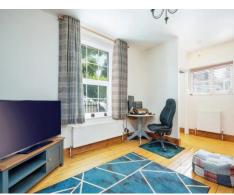

# Lounge

18' x 11' 1" ( 5.49m x 3.38m )

Double glazed windows to the side and front elevation, gas fire, two radiators