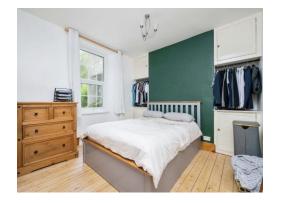

#### **Bedroom**

10' 1" x 11' 1" ( 3.07m x 3.38m )

Double glazed window to the rear elevation, storage cupboards, radiator