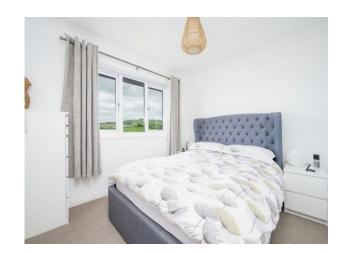

#### **Bedroom One**

9' 6" x 14' (2.90m x 4.27m)

Double glazed window to the front elevation, radiator

### **Bedroom Two**

10' 5" x 11' 4" ( 3.17m x 3.45m )

Double glazed window to the rear elevation, radiator

### **Bedroom Three**

7' 7" x 8' 3" ( 2.31m x 2.51m )

Double glazed window to the front elevation, built in wardrobe, radiator