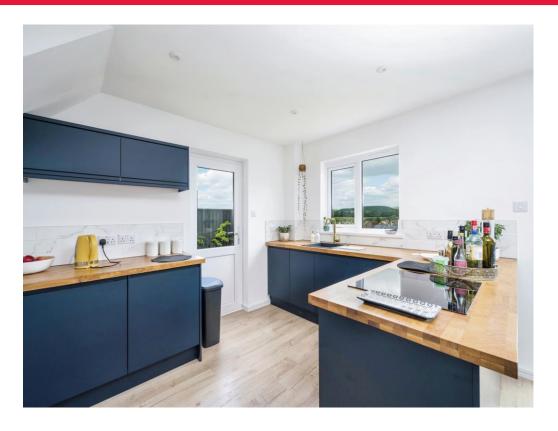

On the ground floor, there is a spacious living room with a large bay window, allowing plenty of natural light to flood the room. The kitchen is fitted with modern appliances and high-quality units, making cooking a pleasure, with sliding patio doors leading out to the private rear garden.

### Kitchen/Diner

17' 7" x 10' 10" ( 5.36m x 3.30m )

Double glazed window to the rear elevation, modern fitted 'Clerkenwell' navy kitchen with wall and base units by Howdens, integrated cooker and induction hob, undermount sink with mixer tap, part tiled, double glazed door to the side elevation and double glazed patio doors leading to the rear garden, vertical wall mounted radiator