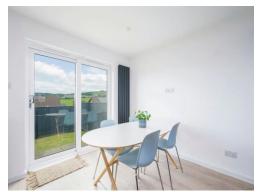

### Kitchen/Diner

17' 7" x 10' 10" ( 5.36m x 3.30m )

Double glazed window to the rear elevation, modern fitted 'Clerkenwell' navy kitchen with wall and base units by Howdens, integrated cooker and induction hob, undermount sink with mixer tap, part tiled, double glazed door to the side elevation and double glazed patio doors leading to the rear garden, vertical wall mounted radiator