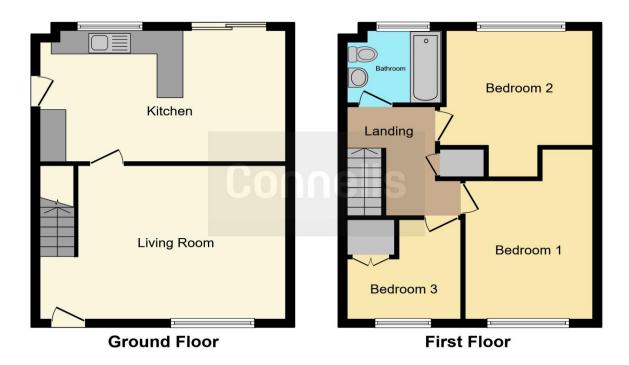

On the ground floor, there is a spacious living room with a large bay window, allowing plenty of natural light to flood the room. The kitchen is fitted with modern appliances and high-quality units, making cooking a pleasure, with sliding patio doors leading out to the private rear garden.

Upstairs, there are three well-proportioned bedrooms and the family bathroom. The property benefits from gas central heating and double glazing, ensuring it is warm and energy-efficient.

Externally, there is a driveway providing off-road parking in front of the garage, providing additional storage space. The rear garden is private and enclosed, with a patio area and lawn, making it the perfect space to relax and unwind.