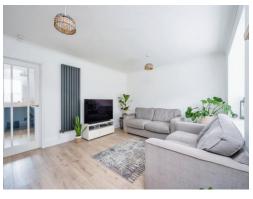

On the ground floor, there is a spacious living room with a large bay window, allowing plenty of natural light to flood the room. The kitchen is fitted with modern appliances and high-quality units, making cooking a pleasure, with sliding patio doors leading out to the private rear garden.

### Lounge

17' 7" x 12' 1" ( 5.36m x 3.68m )

Composite door to the front elevation, double glazed bay window to the front elevation, stairs to first floor, understairs storage, vertical wall mounted radiator