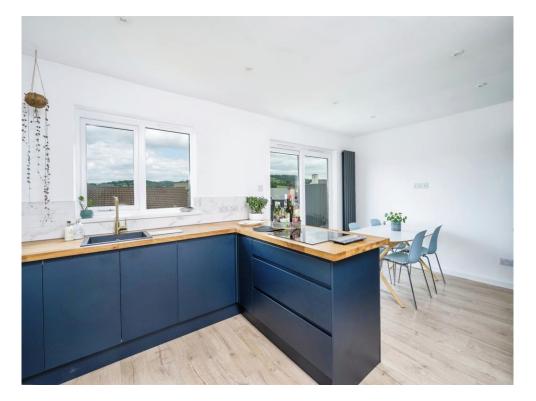

### Kitchen/Diner

17' 7" x 10' 10" ( 5.36m x 3.30m )

Double glazed window to the rear elevation, modern fitted 'Clerkenwell' navy kitchen with wall and base units by Howdens, integrated cooker and induction hob, undermount sink with mixer tap, part tiled, double glazed door to the side elevation and double glazed patio doors leading to the rear garden, vertical wall mounted radiator