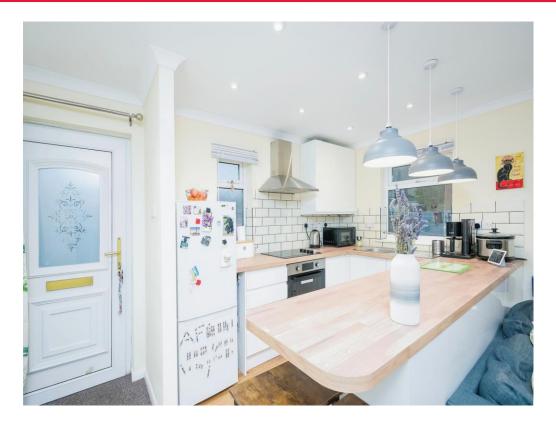

## Lounge / Kitchen

17' 11" x 13' 6" ( 5.46m x 4.11m )

Open plan living space of lounge, dining room and kitchen, Double glazed window in the kitchen to the side and rear elevation and double glazed bay window in the lounge to the rear elevation. Recently fitted new kitchen with wall and base units, plumbing for washing machine, stainless steel sink and drainer with mixer tap, built in electric oven and induction hob with stainless steel extractor hood. Space for fridge freezer, worktops and part tiled. Living area with TV Point and new electric heaters. Stairs ascending to first floor.