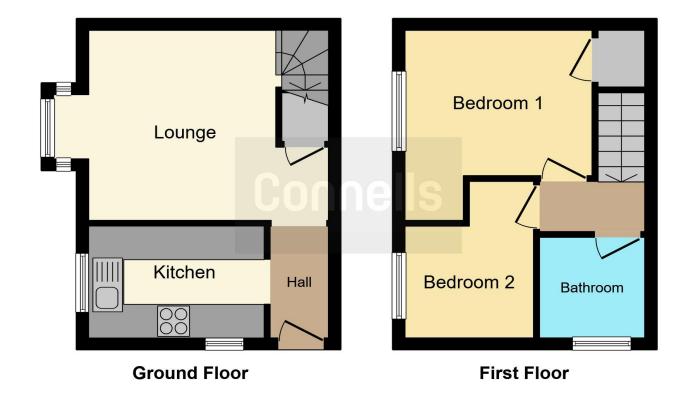

## **Property Description**

This well-presented two bedroom cluster house property is tucked away discreetly in a quiet and tranguil corner of the ever-popular area of Chaddlewood.

The ground floor consists of a light and airy living area with fitted kitchen which allows a perfect blend of socialising yet relaxing and unwinding. Upstairs, the home boasts two well-proportioned bedrooms which are stylishly decorated and the property is finished perfectly with a contemporary and modern shower room.

## Lounge / Kitchen

17' 11" x 13' 6" ( 5.46m x 4.11m )

Open plan living space of lounge, dining room and kitchen, Double glazed window in the kitchen to the side and rear elevation and double glazed bay window in the lounge to the rear elevation. Recently fitted new kitchen with wall and base units, plumbing for washing machine, stainless steel sink and drainer with mixer tap, built in electric oven and induction hob with stainless steel extractor hood. Space for fridge freezer, worktops and part tiled. Living area with TV Point and new electric heaters. Stairs ascending to first floor.

## Landing

Door access to bedrooms and bathroom, electric heater

#### **Bedroom One**

8' 11" x 9' 11" ( 2.72m x 3.02m )

Double glazed window to the front elevation

#### **Bedroom Two**

8' 7" x 6' 11" ( 2.62m x 2.11m )

Double glazed window to the front elevation

## **Shower Room**

Double glazed window to the side elevation, double shower cubicle, wash hand basin and vanity unit, low level WC, heated towel rail, part cladded