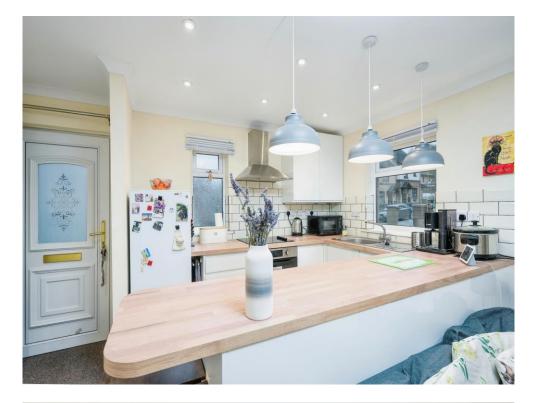

## Lounge / Kitchen

17' 11" x 13' 6" ( 5.46m x 4.11m )

Open plan living space of lounge, dining room and kitchen, Double glazed window in the kitchen to the side and rear elevation and double glazed bay window in the lounge to the rear elevation. Recently fitted new kitchen with wall and base units, plumbing for washing machine, stainless steel sink and drainer with mixer tap, built in electric oven and induction hob with stainless steel extractor hood. Space for fridge freezer, worktops and part tiled. Living area with TV Point and new electric heaters. Stairs ascending to first floor.