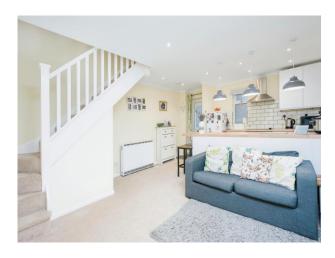

## Lounge / Kitchen

17' 11" x 13' 6" ( 5.46m x 4.11m )

Open plan living space of lounge, dining room and kitchen, Double glazed window in the kitchen to the side and rear elevation and double glazed bay window in the lounge to the rear elevation. Recently fitted new kitchen with wall and base units, plumbing for washing machine, stainless steel sink and drainer with mixer tap, built in electric oven and induction hob with stainless steel extractor hood. Space for fridge freezer, worktops and part tiled. Living area with TV Point and new electric heaters. Stairs ascending to first floor.

## Landing

Door access to bedrooms and bathroom, electric heater