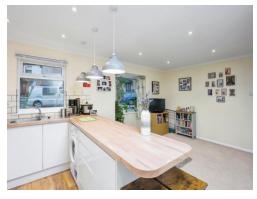

## Lounge / Kitchen

17' 11" x 13' 6" ( 5.46m x 4.11m )

Open plan living space of lounge, dining room and kitchen, Double glazed window in the kitchen to the side and rear elevation and double glazed bay window in the lounge to the rear elevation. Recently fitted new kitchen with wall and base units, plumbing for washing machine, stainless steel sink and drainer with mixer tap, built in electric oven and induction hob with stainless steel extractor hood. Space for fridge freezer, worktops and part tiled. Living area with TV Point and new electric heaters. Stairs ascending to first floor.