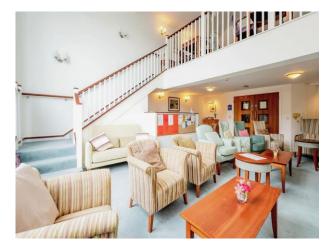

## **Property Description**

On entering the building there is a disabled lift that leads to the two main lifts that give access to all floors. The property has a library and communal lounge on the first floor, which many of the residents organise small events to take place there. There are communal laundry facilities which are used by the apartments. There is also a good size communal garden at the front and rear of the building.