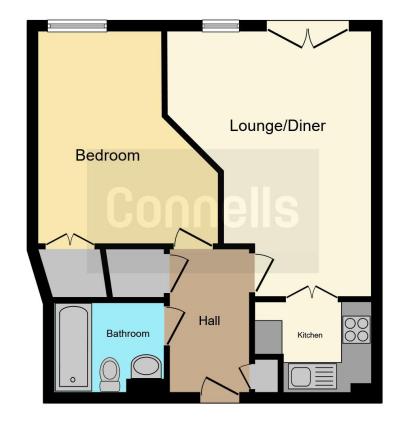

#### **Entrance Hall**

Main door access from the corridor leading to lifts, door access to bedroom, cupboard, bathroom and lounge

### Lounge

13' 1" Max x 17' 6" max ( 3.99m Max x 5.33m max )

Well presented lounge with open access to the kitchen area, double glazed window to the rear elevation, two electric heaters, TV and telephone points. The lounge also providing access to the balcony with french doors.

#### Kitchen

6' 7" max x 6' 2" max ( 2.01m max x 1.88m max )

Fitted kitchen with wall and base units, oven and hob, extractor hood, stainless steel sink and drain, partly tiled floor

#### **Bedroom**

15' max x 10' 7" max ( 4.57m max x 3.23m max )

Double glazed window to the rear elevation and electric radiator. built in wardrobes/storage space

#### Bathroom

A good sized bathroom with a bath and over head shower, sink and vanity unit, low level WC, wall mounted mirror and light, heated chrome towel rail, part tiled and cladded, extractor fan