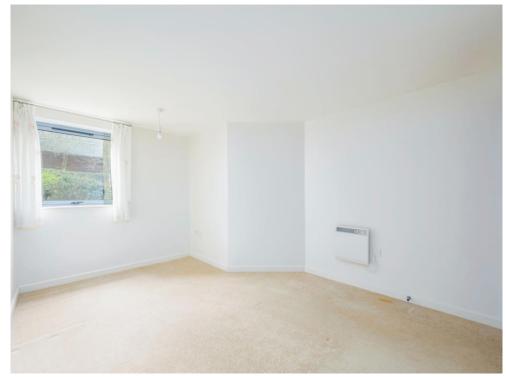

#### **Bedroom**

15' max x 10' 7" max ( 4.57m max x 3.23m max )

Double glazed window to the rear elevation and electric radiator. built in wardrobes/storage space