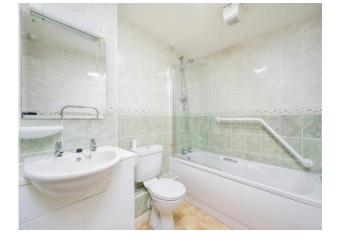

#### Bathroom

A good sized bathroom with a bath and over head shower, sink and vanity unit, low level WC, wall mounted mirror and light, heated chrome towel rail, part tiled and cladded, extractor fan