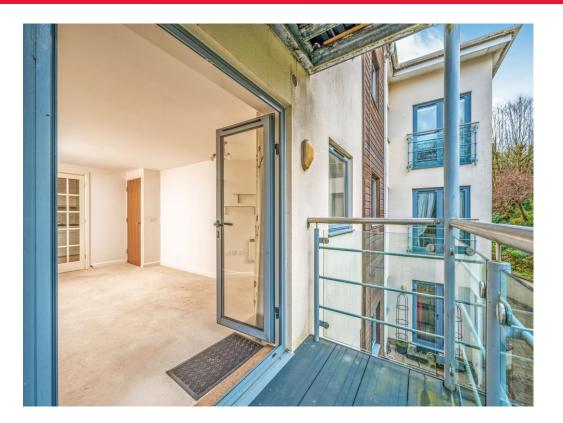

This apartment is at the rear of the building on the first floor, Which can be accessed by the communal lift and staircase. The property also features a balcony that can be accessed from the Lounge area, this boasts a pleasant amount of space so that you can enjoy the natural light and air with room to enjoy a few potted plants. The apartment has an on site warden who is able to be contacted during the day if there is a problem, and a support alarm system if something happens during the night. The apartment itself boasts a range of accessible features and independance.

### Lounge

13' 1" Max x 17' 6" max ( 3.99m Max x 5.33m max )

Well presented lounge with open access to the kitchen area, double glazed window to the rear elevation, two electric heaters, TV and telephone points. The lounge also providing access to the balcony with french doors.