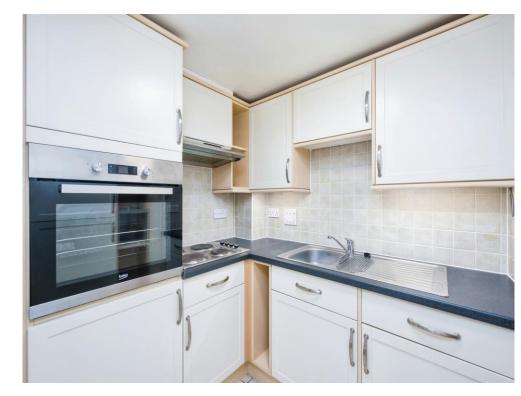

#### Kitchen

6' 7" max x 6' 2" max ( 2.01m max x 1.88m max )

Fitted kitchen with wall and base units, oven and hob, extractor hood, stainless steel sink and drain, partly tiled floor