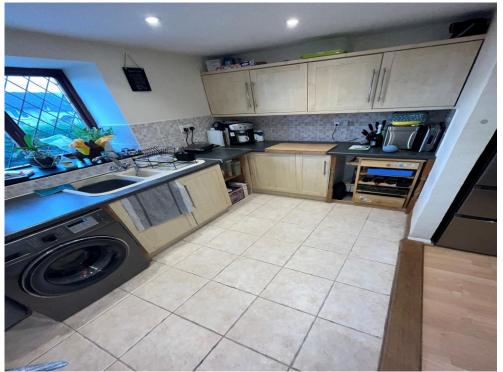

### Kitchen

Well-presented fitted kitchen, wall and base mounted units, space for cooker, space for washing machine, space for fridge freezer, double glazed window to the rear, boiler.