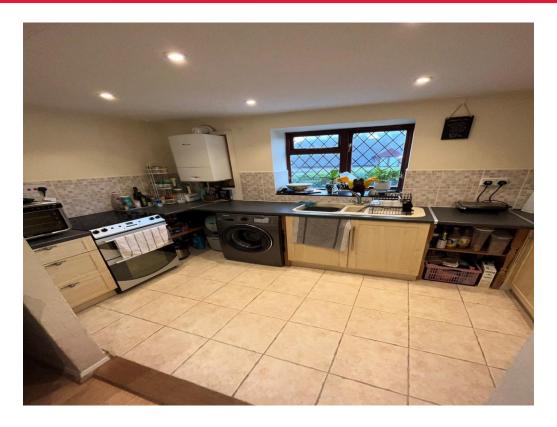

### Kitchen

Well-presented fitted kitchen, wall and base mounted units, space for cooker, space for washing machine, space for fridge freezer, double glazed window to the rear, boiler.