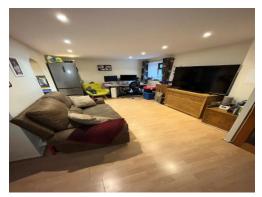

## Lounge

Well-presented lounge, character features, gas fire place, radiator, TV and telephone point. open access to kitchen, stairs rising to first floor