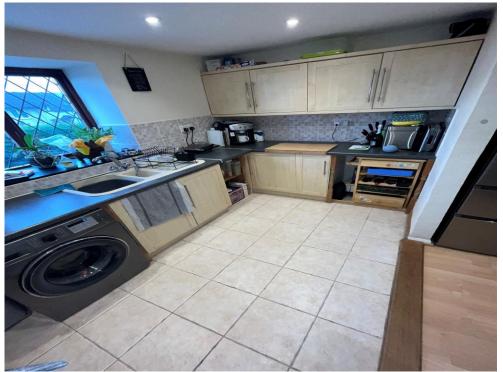

#### Kitchen

Well-presented fitted kitchen, wall and base mounted units, space for cooker, space for washing machine, space for fridge freezer, double glazed window to the rear, boiler.