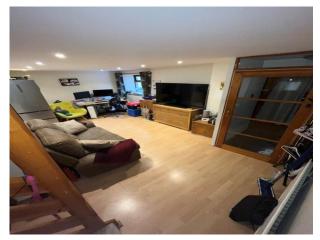

## Lounge

Well-presented lounge, character features, gas fire place, radiator, TV and telephone point. Open access to kitchen, stairs rising to first floor