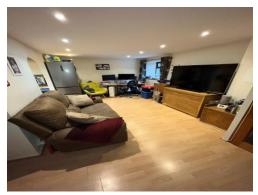

## Lounge

Well-presented lounge, character features, gas fire place, radiator, TV and telephone point. Open access to kitchen, stairs rising to first floor