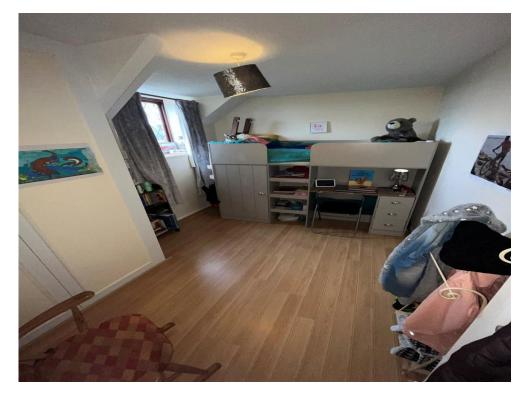

## **Bedroom One**

Spacious double bedroom, radiator, double glazed window to the front elevation,

#### **Bedroom Two**

Well-presented spacious bedroom, double glazed window to the front elevation, radiator