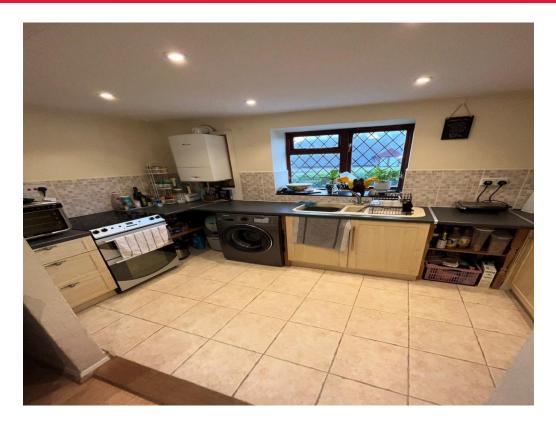

#### Kitchen

Well-presented fitted kitchen, wall and base mounted units, space for cooker, space for washing machine, space for fridge freezer, double glazed window to the rear, boiler.