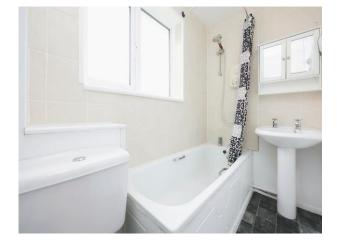

#### Bathroom

Wash hand basin, low level wc, bath with electric shower over, wall mounted vanity unit. double glazed obscure window to the front elevation