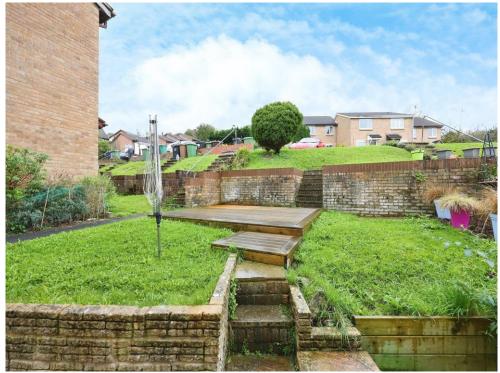

## Garden

Beautiful outside space, with decking and path leading to parking, lawn area perfect for plants and shrubs, south facing