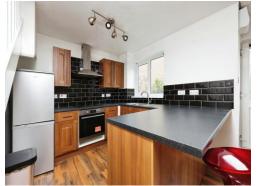

#### 19'9" x 13'4" (6.02m x 4.06m)

Two double glazed windows to the front elevation, open plan, wood laminate flooring, access to storage under stairs, wall and base mounted units, space for fridge freezer, plumbing for washing machine, stainless steel sink, work surfaces, electric heater