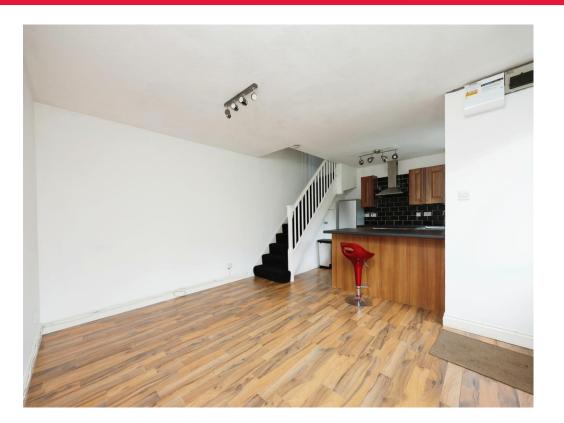

#### Lounge/kitchen

#### 19'9" x 13'4" (6.02m x 4.06m)

Two double glazed windows to the front elevation, open plan, wood laminate flooring, access to storage under stairs, wall and base mounted units, space for fridge freezer, plumbing for washing machine, stainless steel sink, work surfaces, electric heater

#### Landing

Access to bedroom and bathroom, stairs rising from lounge