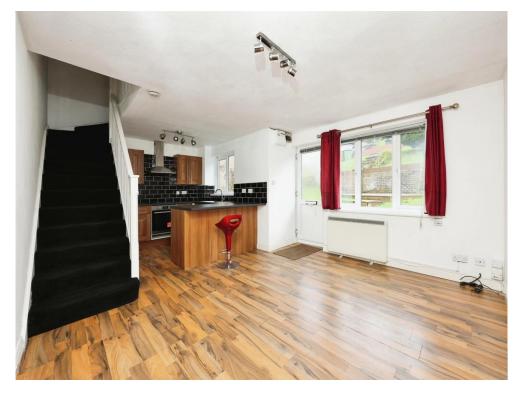

#### Lounge/kitchen

#### 19'9" x 13'4" (6.02m x 4.06m)

Two double glazed windows to the front elevation, open plan, wood laminate flooring, access to storage under stairs, wall and base mounted units, space for fridge freezer, plumbing for washing machine, stainless steel sink, work surfaces, electric heater