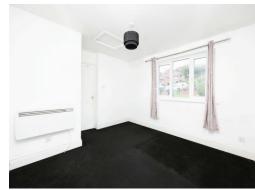

#### **Bedroom One**

10' 2" x 12' (3.10m x 3.66m)

Double glazed window to the front elevation, loft access, plug in wall mounted electric heater