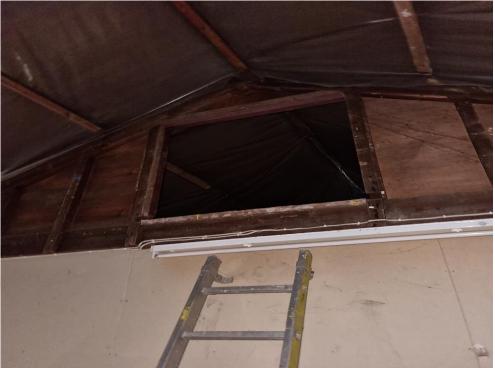

### **Property Details**

Ground Floor is approximately 560 sq ft First Floor is approximately 566 sq ft

Substantial sized plot over two floors. Could be used as an office / storage / retail unit or converted to a private dwelling. On the first floor there is a WC and two spacious rooms. There is also potential for a mezzanine level for storage above the one of the rooms. There is water and electric supply going to the building.