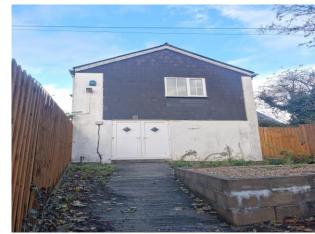

## **Property Description**

The Barn is a detached two storey dwelling ideally located within the rear courtyard of the Ridgeway High Street. The premises has huge potential to convert to a private dwelling or an excellent investment opportunity.

Access is from the main street in the Ridgeway, through a corridor, which is shared with the British Red Cross shop. Parking would be in the main car parks.

There is a gravel garden to the front of the premises.

#### Garden

Garden to the front of the building