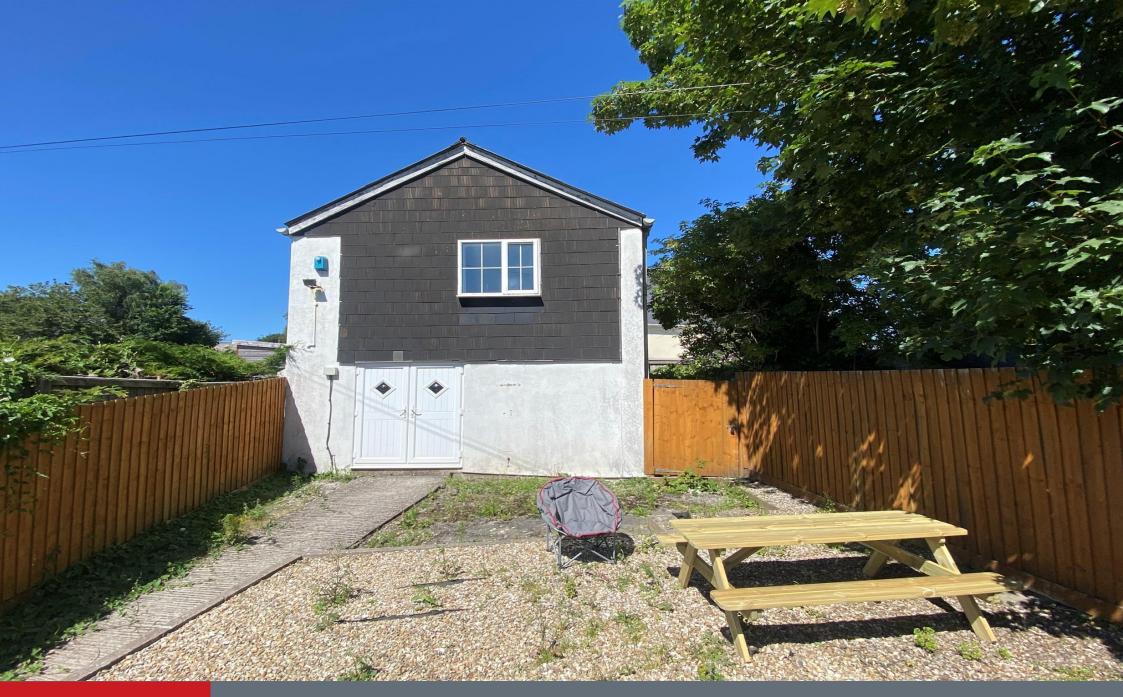

## **Property Description**

The Barn is a detached two storey dwelling ideally located within the rear courtyard of the Ridgeway High Street. The premises has huge potential to convert to a private dwelling or an excellent investment opportunity.

Access is from the main street in the Ridgeway, through a corridor, which is shared with the British Red Cross shop. Parking would be in the main car parks.

There is a gravel garden to the front of the premises.

#### Garden

Garden to the front of the building