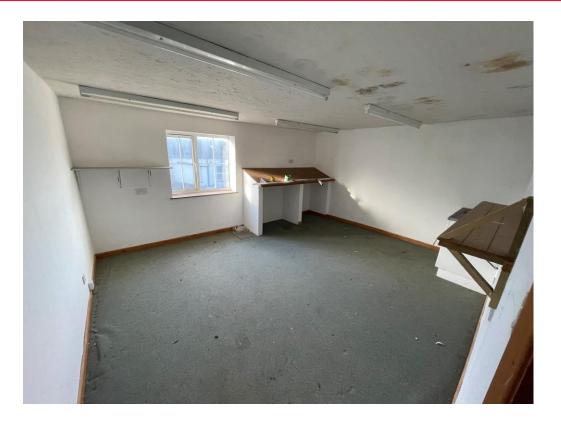

### **Property Details**

Ground Floor is approximately 560 sq ft First Floor is approximately 566 sq ft

Substantial sized plot over two floors. Could be used as an office / storage / retail unit or converted to a private dwelling. On the first floor there is a WC and two spacious rooms. There is also potential for a mezzanine level for storage above the one of the rooms. There is water and electric supply going to the building.