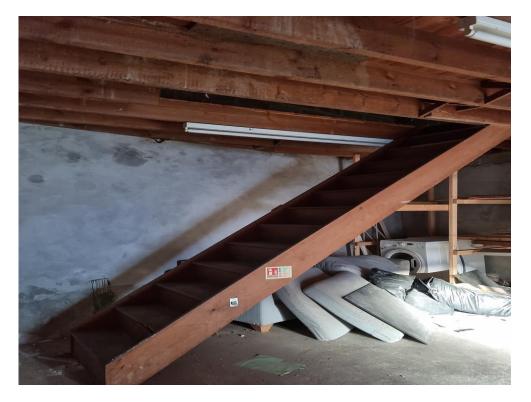

### **Property Details**

Ground Floor is approximately 560 sq ft First Floor is approximately 566 sq ft

Substantial sized plot over two floors. Could be used as an office / storage / retail unit or converted to a private dwelling. On the first floor there is a WC and two spacious rooms. There is also potential for a mezzanine level for storage above the one of the rooms. There is water and electric supply going to the building.