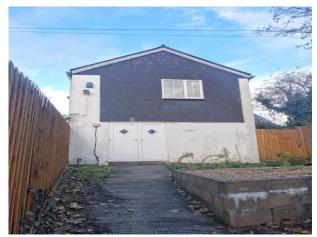

## **Property Description**

The Barn is a detached two storey dwelling ideally located within the rear courtyard of the Ridgeway High Street. The premises has huge potential to convert to a private dwelling or an excellent investment opportunity.

Access is from the main street in the Ridgeway, through a corridor, which is shared with the British Red Cross shop. Parking would be in the main car parks.

There is a gravel garden to the front of the premises.

#### Garden

Garden to the front of the building