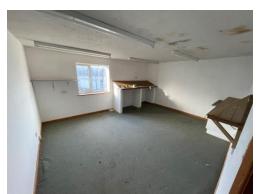

### **Property Details**

Ground Floor is approximately 560 sq ft First Floor is approximately 566 sq ft

Substantial sized plot over two floors. Could be used as an office / storage / retail unit or converted to a private dwelling. On the first floor there is a WC and two spacious rooms. There is also potential for a mezzanine level for storage above the one of the rooms. There is water and electric supply going to the building.

#### First Floor Wc

Low level WC, wash hand basin