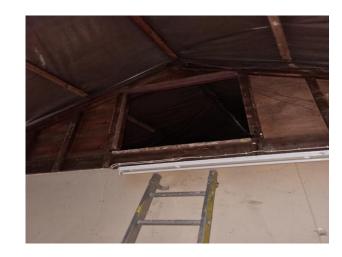

### **Property Details**

Ground Floor is approximately 560 sq ft First Floor is approximately 566 sq ft

Substantial sized plot over two floors. Could be used as an office / storage / retail unit or converted to a private dwelling. On the first floor there is a WC and two spacious rooms. There is also potential for a mezzanine level for storage above the one of the rooms. There is water and electric supply going to the building.