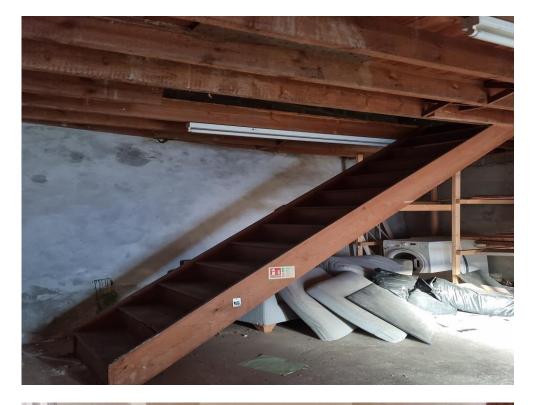

### **Property Details**

Ground Floor is approximately 560 sq ft First Floor is approximately 566 sq ft

Substantial sized plot over two floors. Could be used as an office / storage / retail unit or converted to a private dwelling. On the first floor there is a WC and two spacious rooms. There is also potential for a mezzanine level for storage above the one of the rooms. There is water and electric supply going to the building.