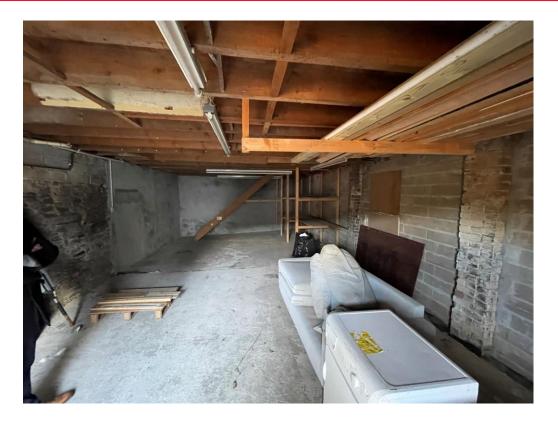

The ground floor premises comprises of a spacious area which is approximately 53.9 sq m and the first floor is 52.7 sq m. The Barn is being offered chain free with vacant possession.

Plympton offers a wide range of amenities from shops and supermarkets to schooling for all ages. There are numerous restaurants and cafe's along with pubs including swimming pool and a leisure centre. It's has excellent bus links into and out of the ocean city of Plymouth and is conveniently located just off of the south Devon A38 trunk road linking Plymouth to the cathedral city of Exeter.

### **Property Details**

Ground Floor is approximately 560 sq ft First Floor is approximately 566 sq ft

Substantial sized plot over two floors. Could be used as an office / storage / retail unit or converted to a private dwelling. On the first floor there is a WC and two spacious rooms. There is also potential for a mezzanine level for storage above the one of the rooms. There is water and electric supply going to the building.