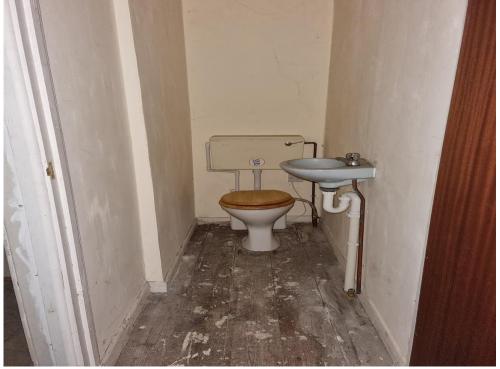

a private dwelling. On the first floor there is a WC and two spacious rooms. There is also potential for a mezzanine level for storage above the one of the rooms. There is water and electric supply going to the building.

Access is from the main street in the Ridgeway, through a corridor, which is shared with the British Red Cross shop. Parking would be in the main car parks.

There is a gravel garden to the front of the premises.

#### First Floor Wc

Low level WC, wash hand basin

#### Garden

Garden to the front of the building

# **Agent's Note**

It is our understanding that the Property is not registered at the Land Registry which is the case with a significant proportion of land across England and Wales. Your conveyancer will take the necessary steps and advise you accordingly.









To view this property please contact Connells on

T 01752 345 135 E plympton@connells.co.uk

110 Ridgeway Plympton PLYMOUTH PL7 2HN

view this property online connells.co.uk/Property/PLN306061

**EPC Rating: Exempt** 







<sup>.</sup> MONEY LAUNDERING REGULATIONS Intending purchasers will be asked to produce identification documentation at a later stage and we would ask for your co-operation in order that there will be no delay in agreeing the sale. 2. These particulars do not constitute part or all of an offer or contract. The measurements indicated are supplied for guidance only and as such must be considered incorrect. Potential buyers are advised to recheck measurements before committing to any expense. 4. We have not tested any apparatus, equipment, fixtures, fittings or serv