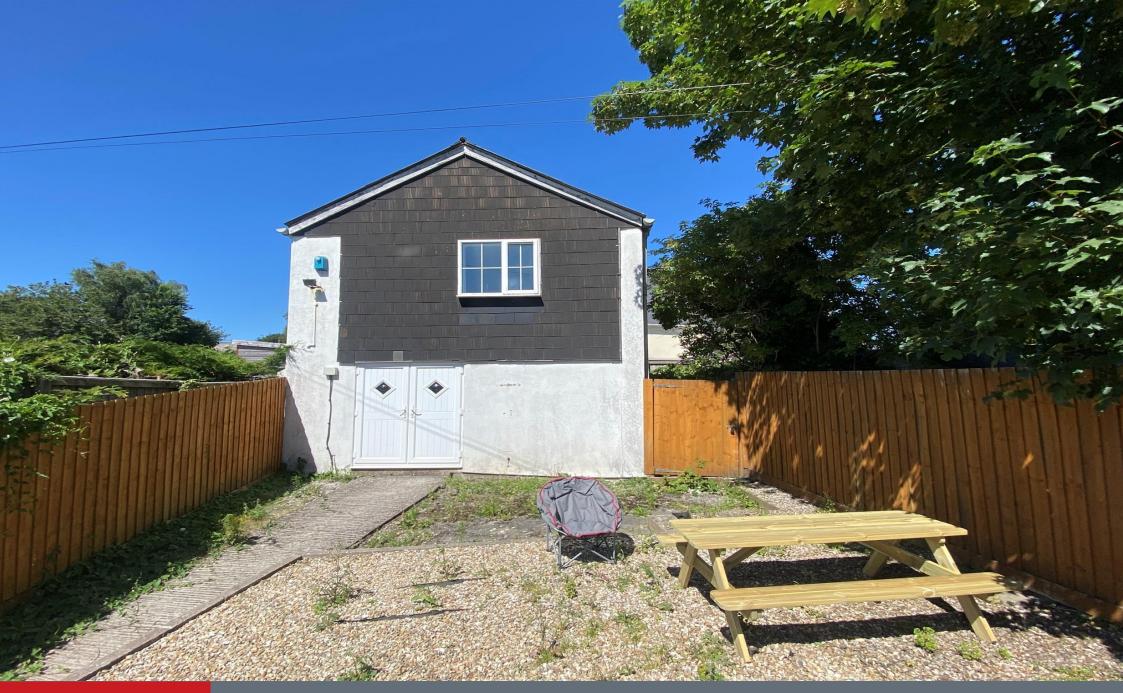

## **Property Description**

The Barn is a detached two storey dwelling ideally located within the rear courtyard of the Ridgeway High Street. The premises has huge potential to convert to a private dwelling or an excellent investment opportunity.

Access is from the main street in the Ridgeway, through a corridor, which is shared with the British Red Cross shop. Parking would be in the main car parks.

There is a gravel garden to the front of the premises.

#### Garden

Garden to the front of the building