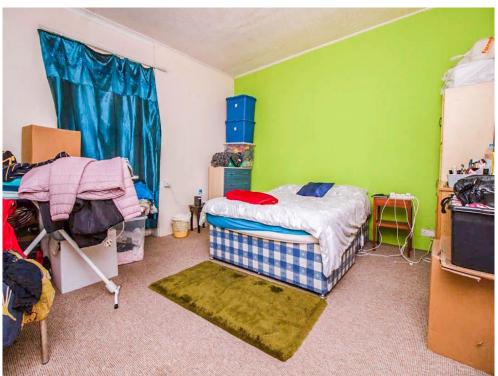

#### Bedroom One

12' 8" x 14' 4" ( 3.86m x 4.37m )

#### Bedroom 2

11' 7" x 13' Into Bay ( 3.53m x 3.96m Into