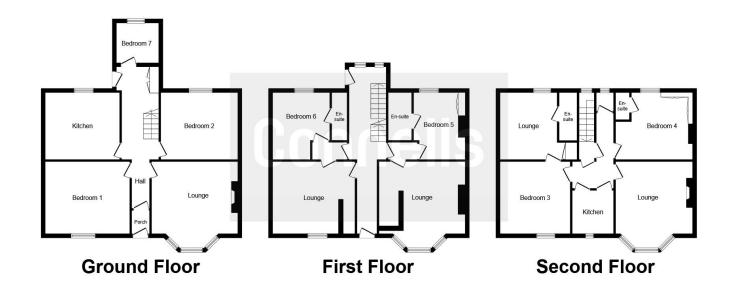

#### Bedroom

9' 8" x 12' 4" ( 2.95m x 3.76m )

This floor plan is for illustrative purposes only. It is not drawn to scale. Any measurements, floor areas (including any total floor area), openings and orientation are approximate. No details are guaranteed, they cannot be relied upon for any purpose and they do not form part of any agreement. No liability is taken for any error, omission or misstatement. A party must rely upon its own inspection(s).

Plan produced for Connells. Powered by www.focalagent.com

To view this property please contact Connells on

T 01752 674 467 E plymouth@connells.co.uk

32 Mannamead Road PLYMOUTH PL4 7AA

check out more properties at connells.co.uk