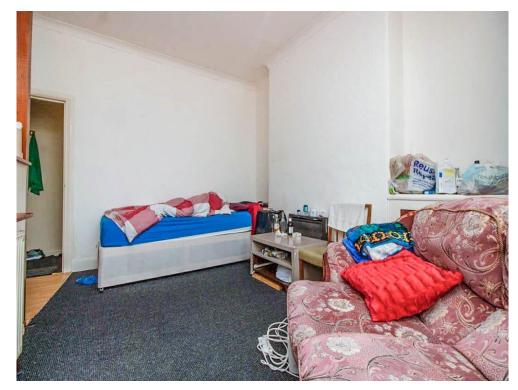

#### Basement

## Kitchen/Diner

11' 6" x 12' 8" ( 3.51m x 3.86m )

## **Living Room**

14' 8" x 16' 2" Into Bay ( 4.47m x 4.93m Into