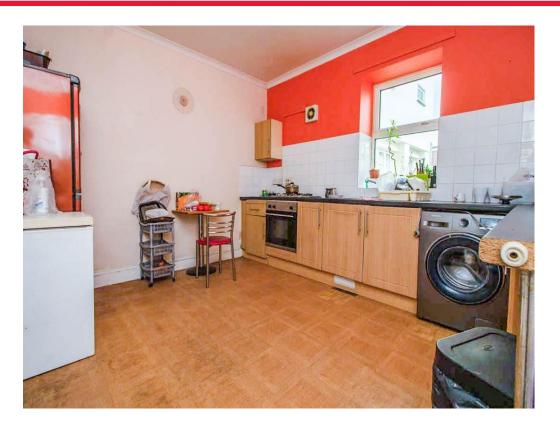

## Kitchen/Diner

11' 6" x 12' 8" ( 3.51m x 3.86m )

#### Kitchen

8' 3" x 3' 11" ( 2.51m x 1.19m ) **Living/Dining Room** 

12' 2" x 12' (3.71m x 3.66m)