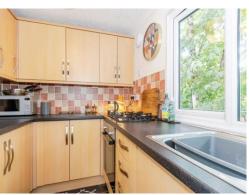

This Park Home offers a spacious well-presented lounge/diner which flows effortlessly into the kitchen area with matching wall and base units with built-in appliances, two good-sized double bedrooms and a shower room comprising walk-in shower, hand basin and W.C. completing this home.

## Lounge/Diner

16' 1" x 12' 1" ( 4.90m x 3.68m )

Kitchen

13' x 6' 3" ( 3.96m x 1.91m )

**Bedroom One** 

10' 6" x 9' 1" ( 3.20m x 2.77m )

**Bedroom Two** 

7' 6" x 9' 1" ( 2.29m x 2.77m )