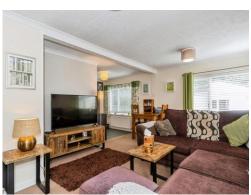

This Park Home offers a spacious well-presented lounge/diner which flows effortlessly into the kitchen area with matching wall and base units with built-in appliances, two good-sized double bedrooms and a shower room comprising walk-in shower, hand basin and W.C. completing this home.

## Lounge/Diner

16' 1" x 12' 1" ( 4.90m x 3.68m )

Kitchen

13' x 6' 3" ( 3.96m x 1.91m )

**Bedroom One** 

10' 6" x 9' 1" ( 3.20m x 2.77m )

**Bedroom Two** 

7' 6" x 9' 1" ( 2.29m x 2.77m )