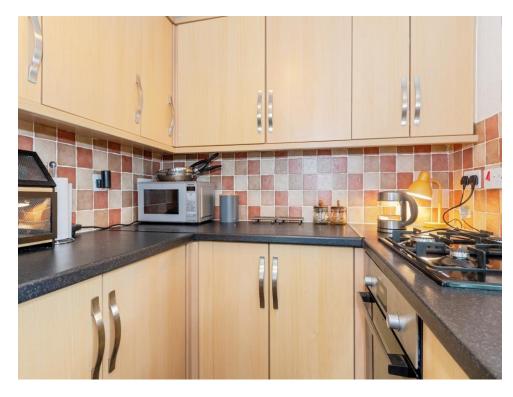

This Park Home offers a spacious well-presented lounge/diner which flows effortlessly into the kitchen area with matching wall and base units with built-in appliances, two good-sized double bedrooms and a shower room comprising walk-in shower, hand basin and W.C. completing this home.

## Lounge/Diner

16' 1" x 12' 1" ( 4.90m x 3.68m )

Kitchen

13' x 6' 3" ( 3.96m x 1.91m )

**Bedroom One** 

10' 6" x 9' 1" ( 3.20m x 2.77m )

**Bedroom Two** 

7' 6" x 9' 1" ( 2.29m x 2.77m )