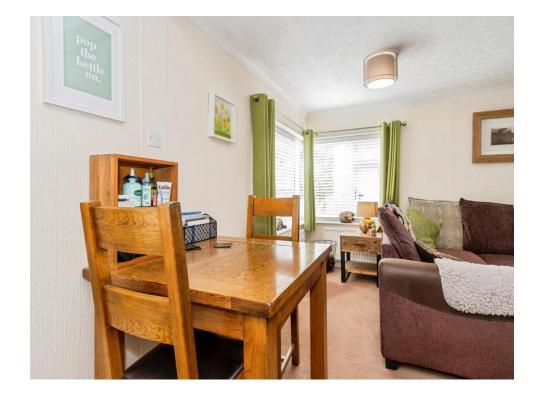

This Park Home offers a spacious well-presented lounge/diner which flows effortlessly into the kitchen area with matching wall and base units with built-in appliances, two good-sized double bedrooms and a shower room comprising walk-in shower, hand basin and W.C. completing this home.

## Lounge/Diner

16' 1" x 12' 1" ( 4.90m x 3.68m )

Kitchen

13' x 6' 3" ( 3.96m x 1.91m )

**Bedroom One** 

10' 6" x 9' 1" ( 3.20m x 2.77m )

**Bedroom Two** 

7' 6" x 9' 1" ( 2.29m x 2.77m )