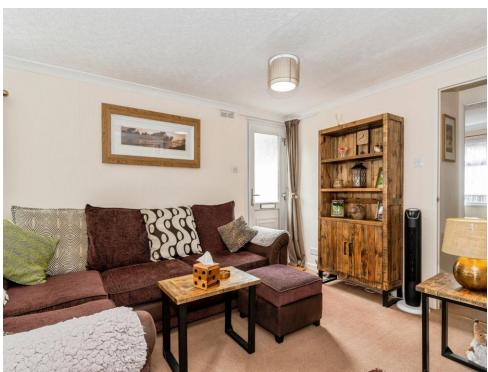

This Park Home offers a spacious well-presented lounge/diner which flows effortlessly into the kitchen area with matching wall and base units with built-in appliances, two good-sized double bedrooms and a shower room comprising walk-in shower, hand basin and W.C. completing this home.