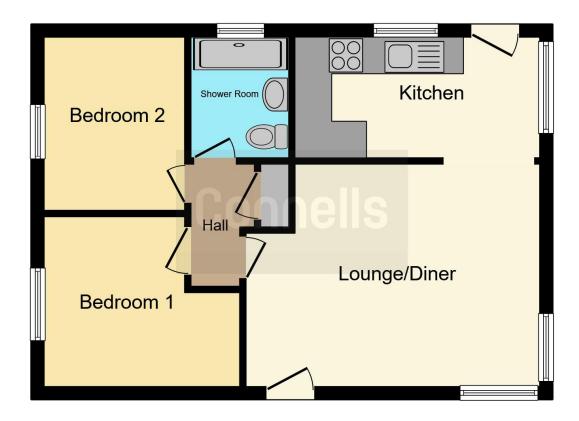

# Glenfield Close Glenholt Park Plymouth PL6 7NT

Nestled within a quiet residential area is the perfect opportunity to acquire this immaculately presented two bedroom detached Park Home. Benefiting from a lounge/diner, kitchen, two double bedrooms, shower room, low-maintenance garden and allocated parking.

This Park Home offers a spacious well-presented lounge/diner which flows effortlessly into the kitchen area with matching wall and base units with built-in appliances, two good-sized double bedrooms and a shower room comprising walk-in shower, hand basin and W.C. completing this home.

## Lounge/Diner

16' 1" x 12' 1" ( 4.90m x 3.68m )

Kitchen

13' x 6' 3" ( 3.96m x 1.91m )

**Bedroom One** 

10' 6" x 9' 1" ( 3.20m x 2.77m )

**Bedroom Two** 

7' 6" x 9' 1" ( 2.29m x 2.77m )

#### **Shower Room**

Residential Sales & Lettings | Mortgage Services | Conveyancing | Surveyors | Land & New Homes

This floor plan is for illustrative purposes only. It is not drawn to scale. Any measurements, floor areas (including any total floor area), openings and orientation are approximate. No details are guaranteed, they cannot be relied upon for any purpose and they do not form part of any agreement. No liability is taken for any error, omission or misstatement. A party must rely upon its own inspection(s). Powered by www.focalagent.com