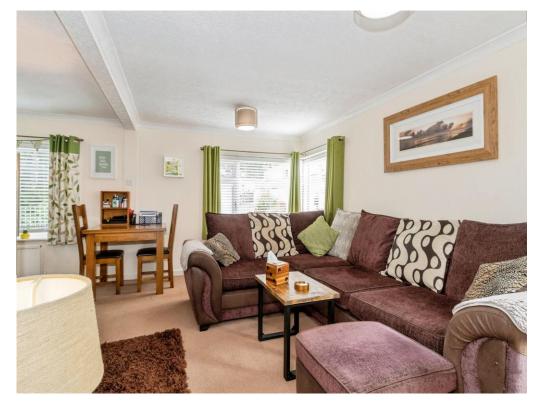

This Park Home offers a spacious well-presented lounge/diner which flows effortlessly into the kitchen area with matching wall and base units with built-in appliances, two good-sized double bedrooms and a shower room comprising walk-in shower, hand basin and W.C. completing this home.

## Lounge/Diner

16' 1" x 12' 1" ( 4.90m x 3.68m )

Kitchen

13' x 6' 3" ( 3.96m x 1.91m )

**Bedroom One** 

10' 6" x 9' 1" ( 3.20m x 2.77m )

**Bedroom Two** 

7' 6" x 9' 1" ( 2.29m x 2.77m )