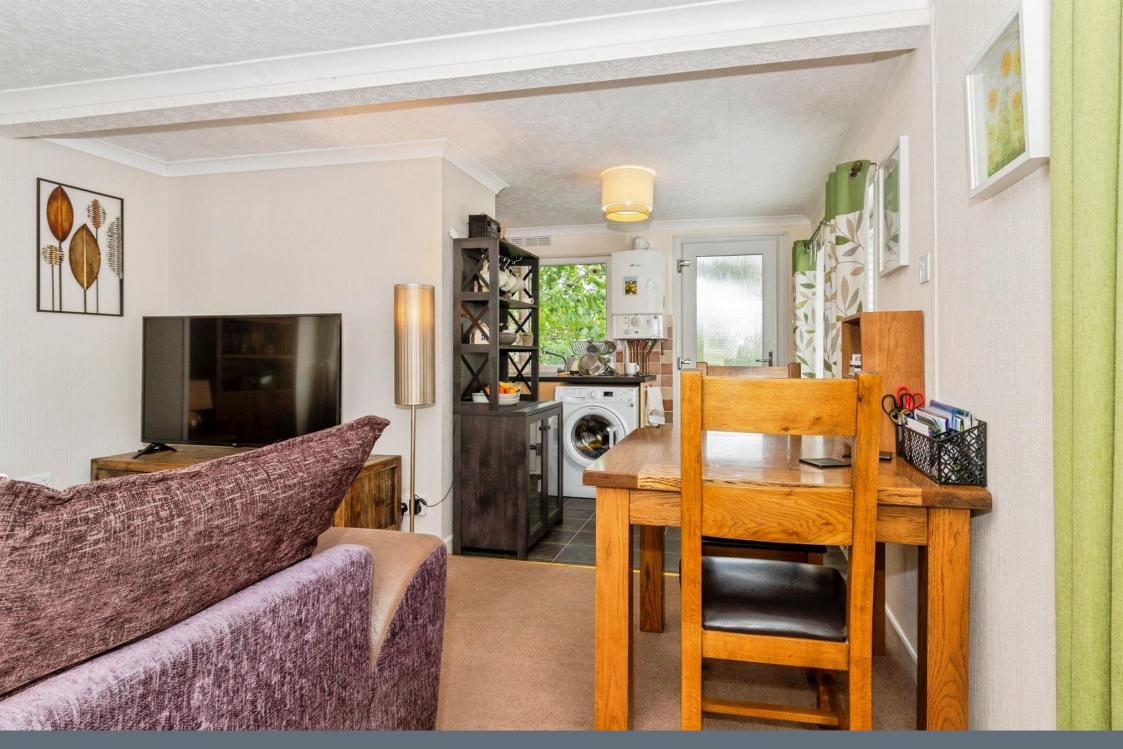

This Park Home offers a spacious well-presented lounge/diner which flows effortlessly into the kitchen area with matching wall and base units with built-in appliances, two good-sized double bedrooms and a shower room comprising walk-in shower, hand basin and W.C. completing this home.

## Lounge/Diner

16' 1" x 12' 1" ( 4.90m x 3.68m )

Kitchen

13' x 6' 3" ( 3.96m x 1.91m )

**Bedroom One** 

10' 6" x 9' 1" ( 3.20m x 2.77m )

**Bedroom Two** 

7' 6" x 9' 1" ( 2.29m x 2.77m )