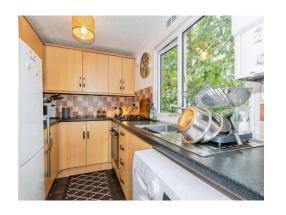

This Park Home offers a spacious well-presented lounge/diner which flows effortlessly into the kitchen area with matching wall and base units with built-in appliances, two good-sized double bedrooms and a shower room comprising walk-in shower, hand basin and W.C. completing this home.

## Lounge/Diner

16' 1" x 12' 1" ( 4.90m x 3.68m )

Kitchen

13' x 6' 3" ( 3.96m x 1.91m )

**Bedroom One** 

10' 6" x 9' 1" ( 3.20m x 2.77m )

**Bedroom Two** 

7' 6" x 9' 1" ( 2.29m x 2.77m )