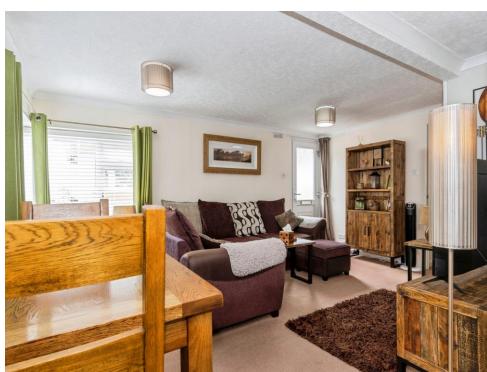

This Park Home offers a spacious well-presented lounge/diner which flows effortlessly into the kitchen area with matching wall and base units with built-in appliances, two good-sized double bedrooms and a shower room comprising walk-in shower, hand basin and W.C. completing this home.

## Lounge/Diner

16' 1" x 12' 1" ( 4.90m x 3.68m )

Kitchen

13' x 6' 3" ( 3.96m x 1.91m )

**Bedroom One** 

10' 6" x 9' 1" ( 3.20m x 2.77m )

**Bedroom Two** 

7' 6" x 9' 1" ( 2.29m x 2.77m )