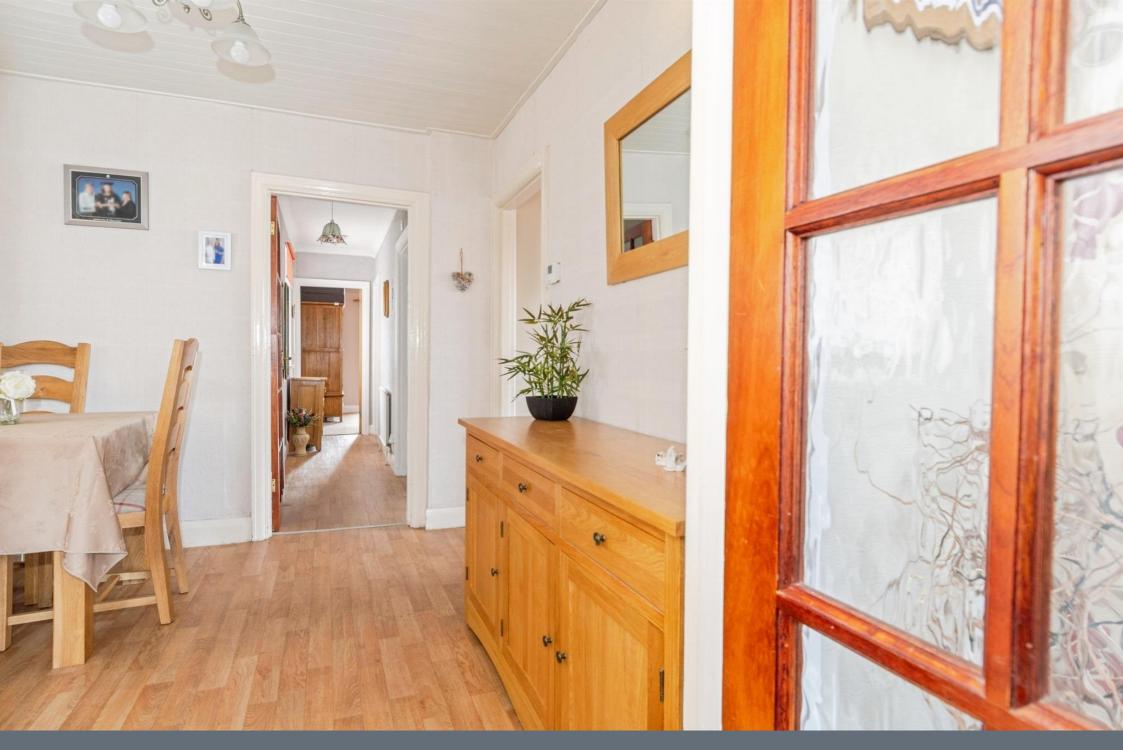

You enter the property through a porch, and you are then welcomed with the dining room which gives access to a separate utility room. This property also offers a spacious lounge with a beautiful bay window to the front and fireplace, a good-sized kitchen with wall and base units, a substantial primary bedroom also with a beautiful bay window to the side aspect, a further good-sized double bedroom, a light and airy conservatory bringing in ample daylight and finishing off this bungalow is a shower room, comprising walk-in shower, hand basin and W.C.