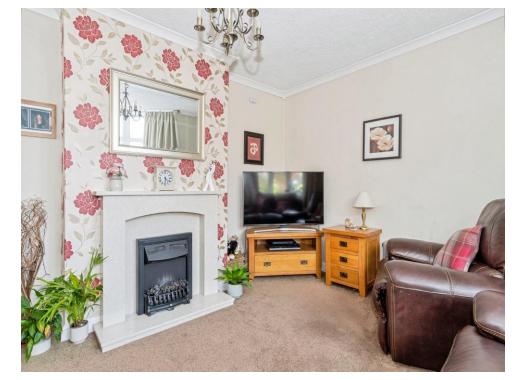

You enter the property through a porch, and you are then welcomed with the dining room which gives access to a separate utility room. This property also offers a spacious lounge with a beautiful bay window to the front and fireplace, a good-sized kitchen with wall and base units, a substantial primary bedroom also with a beautiful bay window to the side aspect, a further good-sized double bedroom, a light and airy conservatory bringing in ample daylight and finishing off this bungalow is a shower room, comprising walk-in shower, hand basin and W.C.

#### Lounge

13' 6" maximum x 10' 3" maximum ( 4.11m maximum x 3.12m maximum )

Kitchen 10' 6" x 8' 7" ( 3.20m x 2.62m ) Dining Room 9' 3" x 8' 7" ( 2.82m x 2.62m )