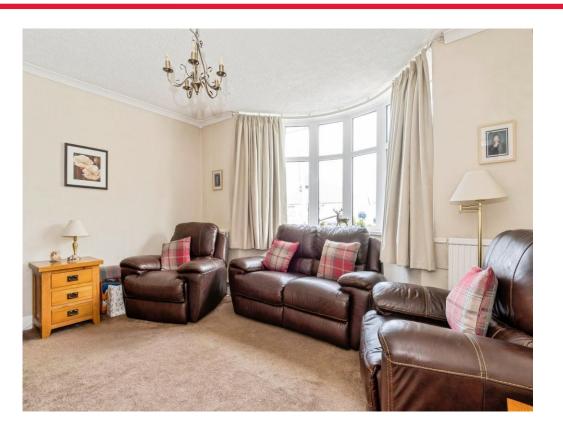

You enter the property through a porch, and you are then welcomed with the dining room which gives access to a separate utility room. This property also offers a spacious lounge with a beautiful bay window to the front and fireplace, a good-sized kitchen with wall and base units, a substantial primary bedroom also with a beautiful bay window to the side aspect, a further good-sized double bedroom, a light and airy conservatory bringing in ample daylight and finishing off this bungalow is a shower room, comprising walk-in shower, hand basin and W.C.

#### Lounge

13' 6" maximum x 10' 3" maximum ( 4.11m maximum x 3.12m maximum )

Kitchen 10' 6" x 8' 7" ( 3.20m x 2.62m ) Dining Room 9' 3" x 8' 7" ( 2.82m x 2.62m )