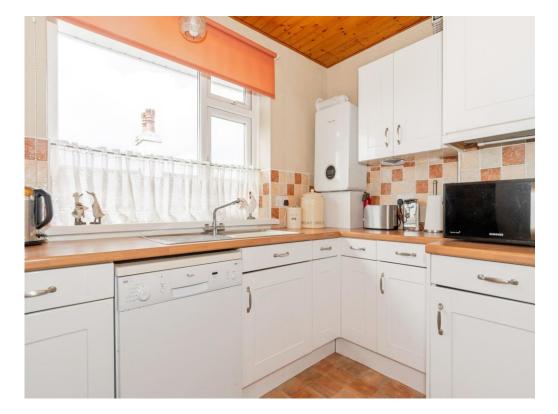

You enter the property through a porch, and you are then welcomed with the dining room which gives access to a separate utility room. This property also offers a spacious lounge with a beautiful bay window to the front and fireplace, a good-sized kitchen with wall and base units, a substantial primary bedroom also with a beautiful bay window to the side aspect, a further good-sized double bedroom, a light and airy conservatory bringing in ample daylight and finishing off this bungalow is a shower room, comprising walk-in shower, hand basin and W.C.

#### Lounge

13' 6" maximum x 10' 3" maximum ( 4.11m maximum x 3.12m maximum )

Kitchen 10' 6" x 8' 7" ( 3.20m x 2.62m ) Dining Room 9' 3" x 8' 7" ( 2.82m x 2.62m )