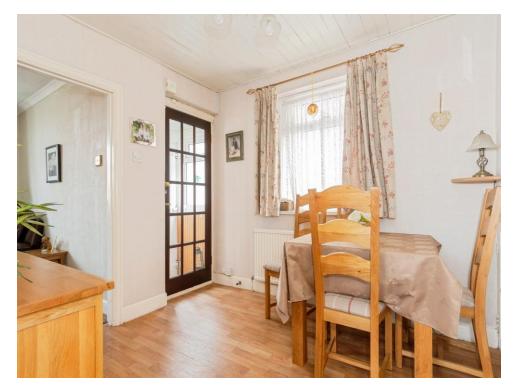

You enter the property through a porch, and you are then welcomed with the dining room which gives access to a separate utility room. This property also offers a spacious lounge with a beautiful bay window to the front and fireplace, a good-sized kitchen with wall and base units, a substantial primary bedroom also with a beautiful bay window to the side aspect, a further good-sized double bedroom, a light and airy conservatory bringing in ample daylight and finishing off this bungalow is a shower room, comprising walk-in shower, hand basin and W.C.

#### Lounge

13' 6" maximum x 10' 3" maximum ( 4.11m maximum x 3.12m maximum )

Kitchen 10' 6" x 8' 7" ( 3.20m x 2.62m ) Dining Room 9' 3" x 8' 7" ( 2.82m x 2.62m )