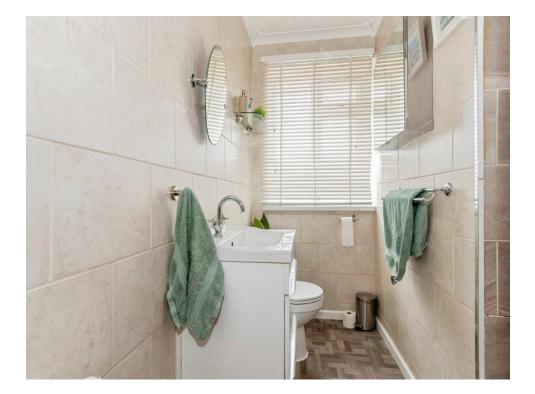

You enter the property through a porch, and you are then welcomed with the dining room which gives access to a separate utility room. This property also offers a spacious lounge with a beautiful bay window to the front and fireplace, a good-sized kitchen with wall and base units, a substantial primary bedroom also with a beautiful bay window to the side aspect, a further good-sized double bedroom, a light and airy conservatory bringing in ample daylight and finishing off this bungalow is a shower room, comprising walk-in shower, hand basin and W.C.

#### **Bedroom Two**

10' 1" x 8' 4" ( 3.07m x 2.54m ) **Utility** 3' 9" x 7' 1" ( 1.14m x 2.16m ) **Conservatory** 10' x 6' 6" ( 3.05m x 1.98m ) **Shower Room** 

Residential Sales & Lettings | Mortgage Services | Conveyancing | Surveyors | Land & New Homes