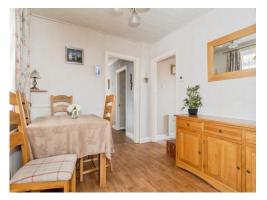

You enter the property through a porch, and you are then welcomed with the dining room which gives access to a separate utility room. This property also offers a spacious lounge with a beautiful bay window to the front and fireplace, a good-sized kitchen with wall and base units, a substantial primary bedroom also with a beautiful bay window to the side aspect, a further good-sized double bedroom, a light and airy conservatory bringing in ample daylight and finishing off this bungalow is a shower room, comprising walk-in shower, hand basin and W.C.

#### Lounge

13' 6" maximum x 10' 3" maximum ( 4.11m maximum x 3.12m maximum )

Kitchen 10' 6" x 8' 7" ( 3.20m x 2.62m ) Dining Room 9' 3" x 8' 7" ( 2.82m x 2.62m )