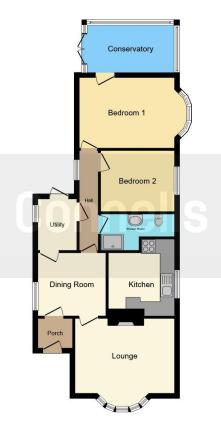

# **Property Description**

Nestled within a popular residential location is this rare opportunity to acquire this two bedroom detached bungalow. Benefiting from two double bedrooms, lounge, kitchen, dining room, separate utility room, conservatory, shower room, front and rear garden, driveway and garage.

You enter the property through a porch, and you are then welcomed with the dining room which gives access to a separate utility room. This property also offers a spacious lounge with a beautiful bay window to the front and fireplace, a good-sized kitchen with wall and base units, a substantial primary bedroom also with a beautiful bay window to the side aspect, a further good-sized double bedroom, a light and airy conservatory bringing in ample daylight and finishing off this bungalow is a shower room, comprising walk-in shower, hand basin and W.C.

Externally, this property offers and benefits from a low-maintenance enclosed front & rear garden, driveway and garage.

#### Lounge

13' 6" maximum x 10' 3" maximum ( 4.11m maximum x 3.12m maximum )

Kitchen 10' 6" x 8' 7" ( 3.20m x 2.62m ) Dining Room 9' 3" x 8' 7" ( 2.82m x 2.62m )

## **Bedroom One**

15' 8" maximum x 9' 6" maximum ( 4.78m maximum x 2.90m maximum )

#### **Bedroom Two**

10' 1" x 8' 4" ( 3.07m x 2.54m ) **Utility** 3' 9" x 7' 1" ( 1.14m x 2.16m ) **Conservatory** 10' x 6' 6" ( 3.05m x 1.98m ) **Shower Room** 

Residential Sales & Lettings | Mortgage Services | Conveyancing | Surveyors | Land & New Homes