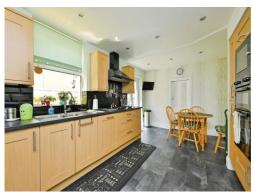

Located in St Jude's within easy reach to a host of local amenities, well-regarded schools, local parks, Plymouth university and main transport links, this is the perfect home for any growing family.

You enter this home through a hallway which leads you to a spacious lounge with a beautiful bay window and fireplace, which flows effortlessly into a separate dining room, followed by a substantial well-appointed kitchen with matching wall and base units and built-in appliances with a separate utility/downstairs W.C. through to the back of the property. Ample storage space can also be found throughout this floor.

#### Kitchen

10' 4" x 17' 9" ( 3.15m x 5.41m )