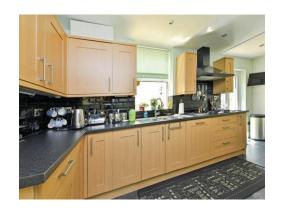

Located in St Jude's within easy reach to a host of local amenities, well-regarded schools, local parks, Plymouth university and main transport links, this is the perfect home for any growing family.

You enter this home through a hallway which leads you to a spacious lounge with a beautiful bay window and fireplace, which flows effortlessly into a separate dining room, followed by a substantial well-appointed kitchen with matching wall and base units and built-in appliances with a separate utility/downstairs W.C. through to the back of the property. Ample storage space can also be found throughout this floor.

#### Kitchen

10' 4" x 17' 9" ( 3.15m x 5.41m )