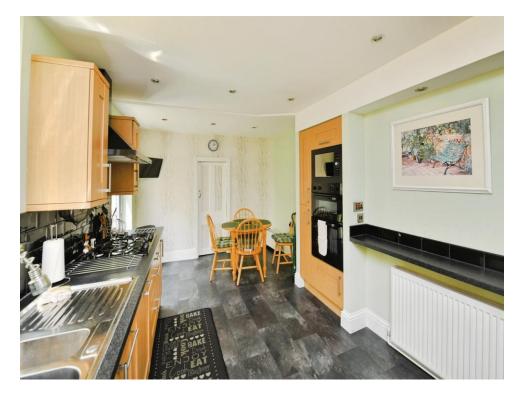

Located in St Jude's within easy reach to a host of local amenities, well-regarded schools, local parks, Plymouth university and main transport links, this is the perfect home for any growing family.

You enter this home through a hallway which leads you to a spacious lounge with a beautiful bay window and fireplace, which flows effortlessly into a separate dining room, followed by a substantial well-appointed kitchen with matching wall and base units and built-in appliances with a separate utility/downstairs W.C. through to the back of the property. Ample storage space can also be found throughout this floor.

#### Kitchen

10' 4" x 17' 9" ( 3.15m x 5.41m )