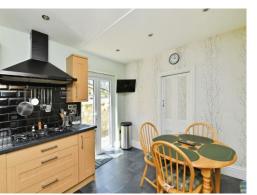

Located in St Jude's within easy reach to a host of local amenities, well-regarded schools, local parks, Plymouth university and main transport links, this is the perfect home for any growing family.

You enter this home through a hallway which leads you to a spacious lounge with a beautiful bay window and fireplace, which flows effortlessly into a separate dining room, followed by a substantial well-appointed kitchen with matching wall and base units and built-in appliances with a separate utility/downstairs W.C. through to the back of the property. Ample storage space can also be found throughout this floor.

#### Kitchen

10' 4" x 17' 9" ( 3.15m x 5.41m )