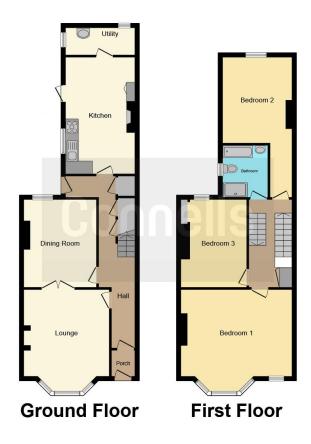

## **Ground Floor**

## Lounge

13' 5" maximum x 15' 6" maximum ( 4.09m maximum x 4.72m maximum )

## **Dining Room**

11' 2" x 13' 5" ( 3.40m x 4.09m )

#### Kitchen

10' 4" x 17' 9" ( 3.15m x 5.41m )

## Utility

11' 1" x 4' 2" ( 3.38m x 1.27m )

## First Floor

### **Bedroom One**

17' 3" maximum x 15' 6" maximum ( 5.26m maximum x 4.72m maximum )

## **Bedroom Two**

11' 1" x 18' 5" ( 3.38m x 5.61m )

#### **Bedroom Three**

10' 1" x 13' 5" ( 3.07m x 4.09m )

## Bathroom

Residential Sales & Lettings | Mortgage Services | Conveyancing | Surveyors | Land & New Homes

This floor plan is for illustrative purposes only. It is not drawn to scale. Any measurements, floor areas (including any total floor area), openings and orientation are approximate. No details are guaranteed, they cannot be relied upon for any purpose and they do not form part of any agreement. No liability is taken for any error, omission or misstatement. A party must rely upon its own inspection(s). Powered by www.focalagent.com