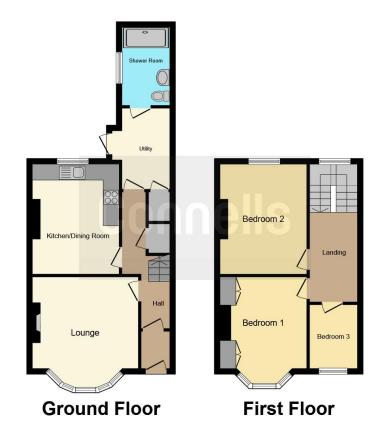

#### **Ground Floor**

## Lounge

13' 1" maximum x 15' 1" maximum ( 3.99m maximum x 4.60m maximum )

## Kitchen/Dining Room

10' 7" x 13' 6" ( 3.23m x 4.11m )

## Utility

7' 1" x 10' (2.16m x 3.05m)

## **Shower Room**

### First Floor

#### **Bedroom One**

10' 5" maximum x 15' 4" maximum ( 3.17m maximum x 4.67m maximum )

### **Bedroom Two**

10' 7" x 13' 5" ( 3.23m x 4.09m )

#### **Bedroom Three**

5' 4" x 8' 9" ( 1.63m x 2.67m )

Residential Sales & Lettings | Mortgage Services | Conveyancing | Surveyors | Land & New Homes

This floor plan is for illustrative purposes only. It is not drawn to scale. Any measurements, floor areas (including any total floor area), openings and orientation are approximate. No details are guaranteed, they cannot be relied upon for any purpose and they do not form part of any agreement. No liability is taken for any error, omission or misstatement. A party must rely upon its own inspection(s). Powered by www.focalagent.com