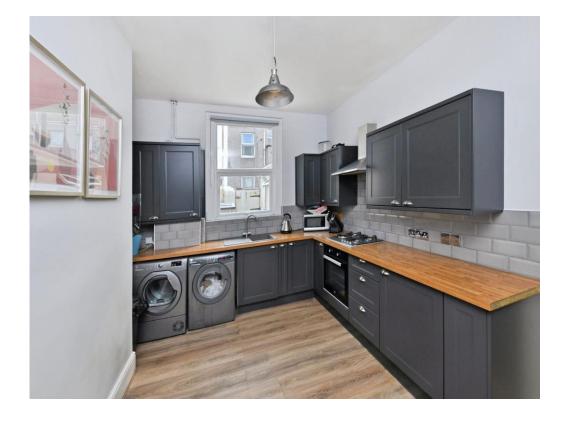

e primary bedroom benefiting room a stunning bay window and built-in wardrobes and further versatile single bedroom can be found on this floor, which could be used as an office, perfect for those who work from home.

Externally, this property offers a private enclosed decked rear courtyard with access to the rear service lane.

**BOOK YOUR VIEWINGS NOW!** 

#### **Ground Floor**

## Lounge

13' 1" maximum x 15' 1" maximum ( 3.99m maximum x 4.60m maximum )

## Kitchen/Dining Room

10' 7" x 13' 6" ( 3.23m x 4.11m )

## Utility

7' 1" x 10' (2.16m x 3.05m)

## **Shower Room**

### First Floor

#### **Bedroom One**

10' 5" maximum x 15' 4" maximum ( 3.17m maximum x 4.67m maximum )

### **Bedroom Two**

10' 7" x 13' 5" ( 3.23m x 4.09m )

#### **Bedroom Three**

5' 4" x 8' 9" ( 1.63m x 2.67m )

















Residential Sales & Lettings | Mortgage Services | Conveyancing | Surveyors | Land & New Homes



This floor plan is for illustrative purposes only. It is not drawn to scale. Any measurements, floor areas (including any total floor area), openings and orientation are approximate. No details are guaranteed, they cannot be relied upon for any purpose and they do not form part of any agreement. No liability is taken for any error, omission or misstatement. A party must rely upon its own inspection(s). Powered by www.focalagent.com

To view this property please contact Connells on

T 01752 674 467 E plymouth@connells.co.uk

32 Mannamead Road PLYMOUTH PL4 7AA

EPC Rating: D Council Tax Band: B

view this property online connells.co.uk/Property/PLH312439



Tenure: Freehold



1.