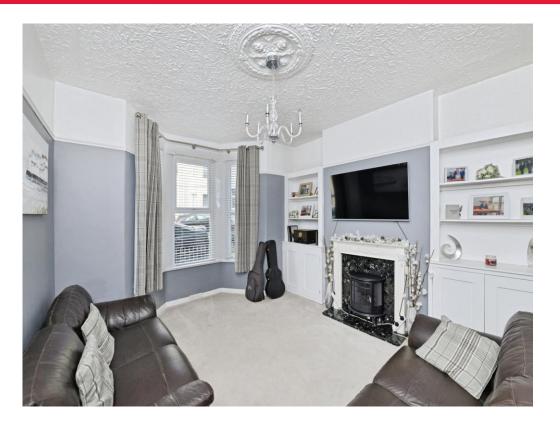

Located in St Jude's within easy reach to a host of local amenities, well-regarded schools, local parks, Plymouth University and main transport links. This is the perfect home for any growing family.

You enter this home through a hallway which leads you to a spacious lounge with a beautiful bay window and fire place, followed by a well-appointed kitchen/diner with modern wall and base units with built-in appliances. As you make your way through the property you have a separate utility room with access to a decked rear courtyard, followed by a modern shower room comprising walk-in shower, hand basin and W.C. completing this floor

## Lounge

13' 1" maximum x 15' 1" maximum ( 3.99m maximum x 4.60m maximum )