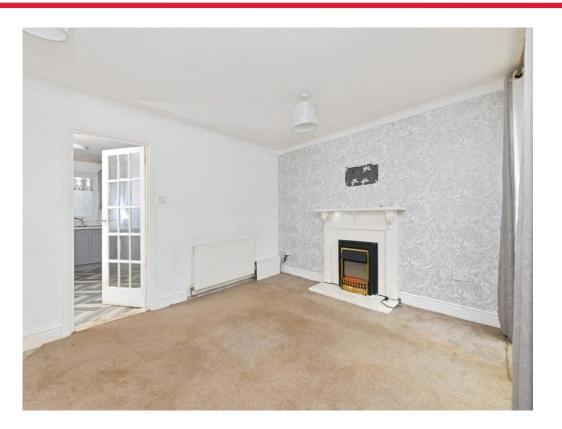

You enter this properly through a porch, and then you are welcomed with a sizeable kitchen holding huge potential, which flows effortlessly into a substantial lounge with fireplace and double doors leading to a lowmaintenance paved rear garden.

#### Lounge

14' 9" x 11' 9" ( 4.50m x 3.58m ) **Kitchen** 8' 2" x 12' 1" ( 2.49m x 3.68m ) **First Floor** 