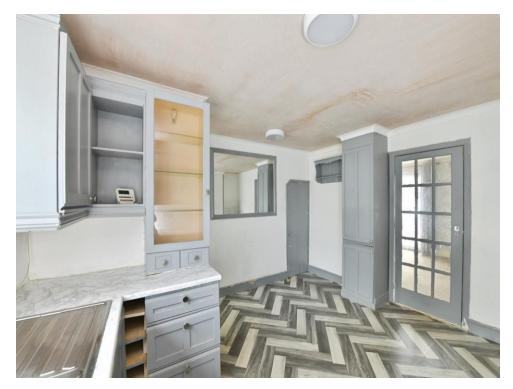

You enter this properly through a porch, and then you are welcomed with a sizeable kitchen holding huge potential, which flows effortlessly into a substantial lounge with fireplace and double doors leading to a lowmaintenance paved rear garden.

#### Lounge

14' 9" x 11' 9" ( 4.50m x 3.58m ) **Kitchen** 8' 2" x 12' 1" ( 2.49m x 3.68m ) **First Floor** 