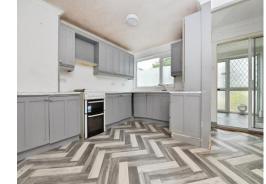

You enter this properly through a porch, and then you are welcomed with a sizeable kitchen holding huge potential, which flows effortlessly into a substantial lounge with fireplace and double doors leading to a lowmaintenance paved rear garden.

#### Lounge

14' 9" x 11' 9" ( 4.50m x 3.58m ) **Kitchen** 8' 2" x 12' 1" ( 2.49m x 3.68m ) **First Floor** 