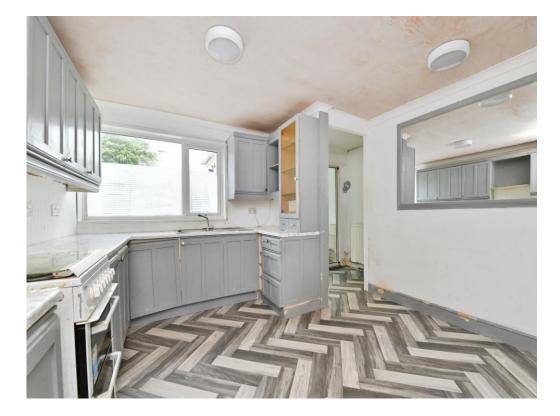

You enter this properly through a porch, and then you are welcomed with a sizeable kitchen holding huge potential, which flows effortlessly into a substantial lounge with fireplace and double doors leading to a lowmaintenance paved rear garden.

#### Lounge

14' 9" x 11' 9" ( 4.50m x 3.58m ) **Kitchen** 8' 2" x 12' 1" ( 2.49m x 3.68m ) **First Floor** 