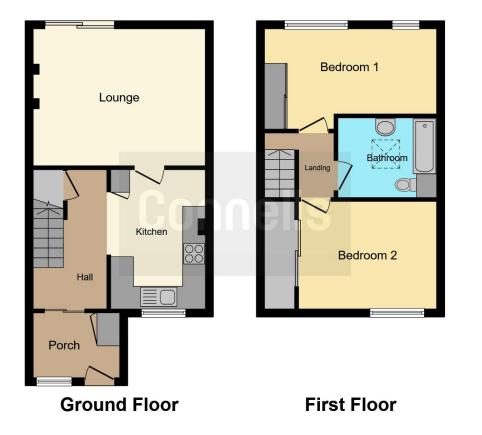

**Ground Floor** 

Porch

#### Lounge

14' 9" x 11' 9" ( 4.50m x 3.58m ) **Kitchen** 8' 2" x 12' 1" ( 2.49m x 3.68m ) **First Floor** 

#### **Bedroom One**

14' 10" x 9' 5" ( 4.52m x 2.87m ) **Bedroom Two** 11' 8" x 9' 4" ( 3.56m x 2.84m ) **Bathroom** 

Residential Sales & Lettings | Mortgage Services | Conveyancing | Surveyors | Land & New Homes