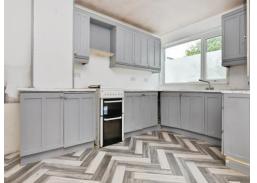

You enter this properly through a porch, and then you are welcomed with a sizeable kitchen holding huge potential, which flows effortlessly into a substantial lounge with fireplace and double doors leading to a lowmaintenance paved rear garden.

#### Lounge

14' 9" x 11' 9" ( 4.50m x 3.58m ) **Kitchen** 8' 2" x 12' 1" ( 2.49m x 3.68m ) **First Floor** 